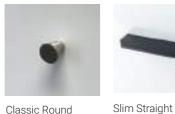

### Wardrobe Finishes

Wenge

Bliss

Shitake

Hones Vancouver

Handle Styles

Classic Round

Slim Straight

Deluxe

Edge Flat

Finger Pull

### Handle Styles

Classic Round

Deluxe

Finger Pull

Slim Straight

Deluxe

Finger Pull

Hanging Rails

Black

SlideShop

### Handle Styles

Classic Round

Slim Straight

Deluxe

Finger Pull

Hanging Rails

Black

Transform your bedroom storage with our Infinite L-Shape wardrobe organiser.

### Wardrobe Finishes

Shitake

Hones Vancouver

Classic Round

Slim Straight

Deluxe

Finger Pull

handles or go handle-less!

### Handle Styles

Classic Round

Slim Straight

Deluxe

Edge Flat

Finger Pull

### Handle Styles

Classic Round

Slim Straight

Deluxe

Width: 400mm / 536mm / 800mm

Depth: 394mm / 520mm

Black

Finger Pull