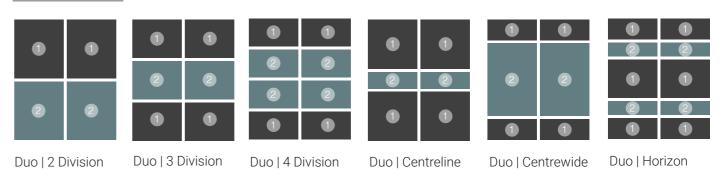

ng shoe rack.



Full tower with 1x 12-layer rotating shoe rack.



Full tower with upper adjustable shelves, 1x accessory drawer, and 1x bottom pant rack.



Full tower with upper adjustable shelves, 1x drawer, and 1x bottom pant rack.



Full tower with upper hanging rail, 1x drawer, and 1x bottom pant rack.

Width: 400mm / 536mm / 800mm

Depth: 394mm / 520mm

### 800mm Wall Hung Towers



Wall hung tower with upper adjustable shelves, lower pants hanging.



Wall hung tower with adjustable shelves.



Wall hung tower with upper adjustable shelves and lower 2x drawers.



Wall hung tower with upper adjustable shelves, 1x deep drawer and 1x bottom pant rack.

See below for our full product specifications guide.

### Sliding Door Configuration Sizes



### Single Colour



### Duo Colour



### Measure Your Wardrobe



### Please note:

- Our wardrobes are stocked at depths of 394mm and 520mm.
- There are a range of different tower configurations available, but custom orders can also be done.
- For sliding doors, the minimum individual door width is 500mm.
- The maximum individual door width is 1200mm.
- The maximum individual door height for Single full panel style is 2400mm. Door height exceeding 2400mm priced seperately upon enquiry.

### Sliding Door Frames

### Groove Frame

Vertical Width:35mm Depth: 35mm Horizontal Divider Width: 23mm Color options: Anodized Silver, Black, White



### Square Edge Frame

Vertical Width: 50mm Depth: 35mm Horizontal Divider Width: 35mm Color options: Anodized Silver, White



All our frames comes with a colour matched high quality foam