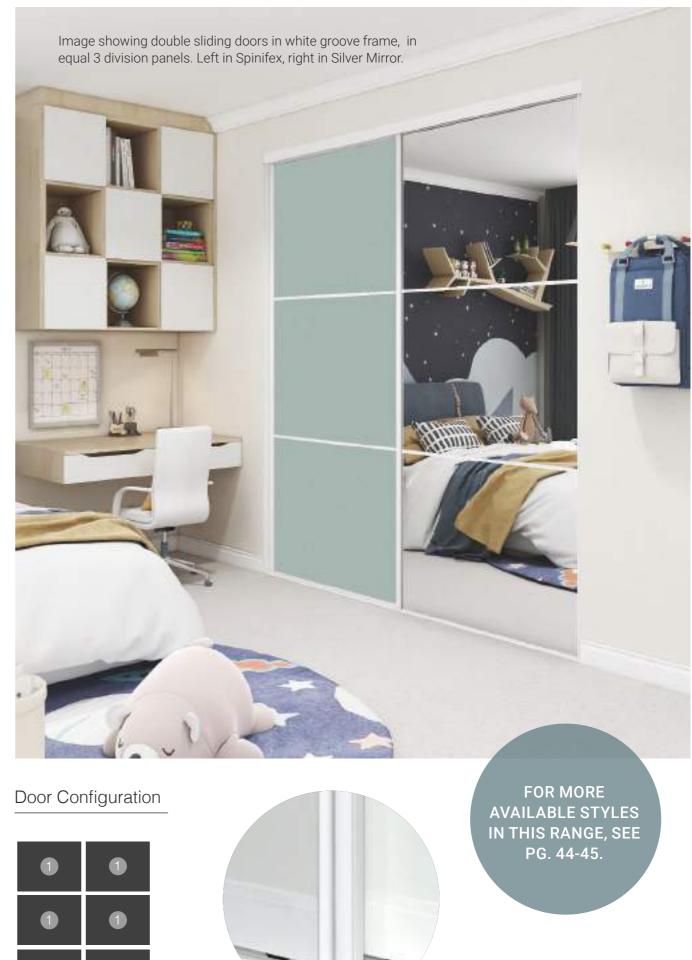

# Duo | 3 Division

Panel: Top and bottom in the Bestwood melamine Vintage Ash Timberland, centre in Ultra White Glass.

SKU: WIL-D3D-VAWB

Panel: Top and bottom in the Prime Melamine Fresh Sprout Naturale, centre in Ultra White Glass