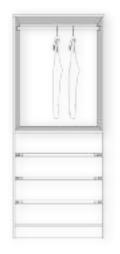

### Full Towers

Full tower with adjustable shelves.

Full tower with upper adjustable shelves, 1x drawers, and bottom shoe shelves.

Full tower with upper adjustable shelves, 2x drawers, and bottom shoe shelves.

Full tower with upper adjustable shelves, 3x drawers, and bottom shoe shelf.

Width: 400mm / 536mm / 800mm

Depth: 394mm / 520mm

Full tower with upper adjustable shelves and 4x drawers.

Full tower with upper adjustable shelves, 1x drawer, and 1x bottom pant rack.