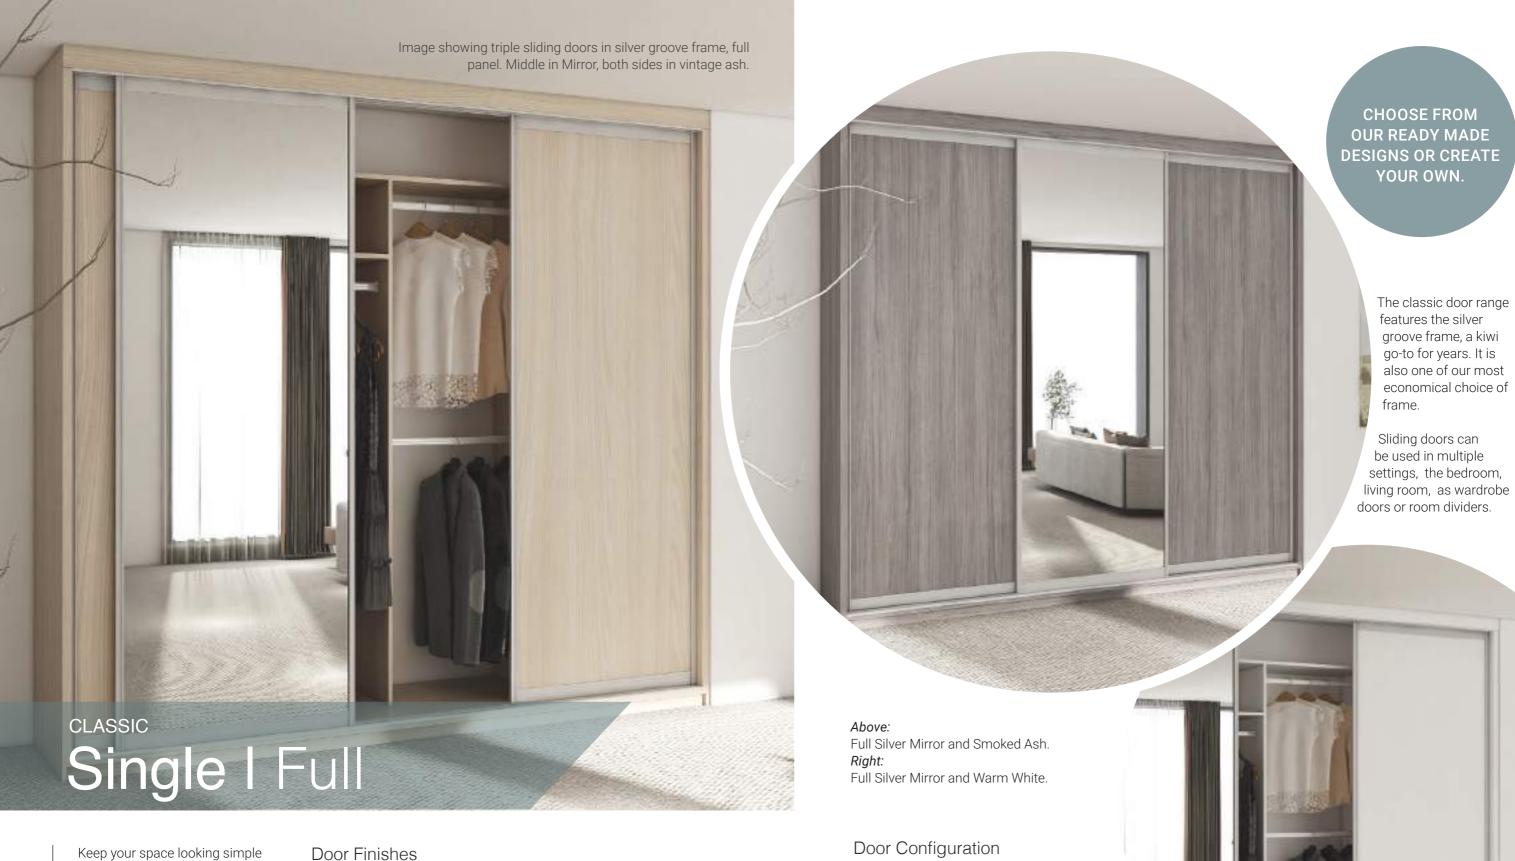

# **Explore**Our Collections

View our latest products on offer for sliding doors and wardrobe solutions. For more project photos, visit our website slideshop.co.nz.

yet stylish with the single full panel door.

With many colours to choose from, you can easily find the perfect match for your decor. Not only is this sliding door a great economic choice, but it also adds a modern touch to any room.

Hamptons

Vintage

Smoked

Frame Finishes

SlideShop

FOR MORE AVAILABLE STYLES IN THIS RANGE, SEE PG. 18-19.

Silver Groove Frame

# **CLASSIC**Complete range

Our door are custom made right here in New Zealand. Manufactured from Aluminum, they are designed to last a life time. Sliding doors can be top and bottom mounted, or top hung only.