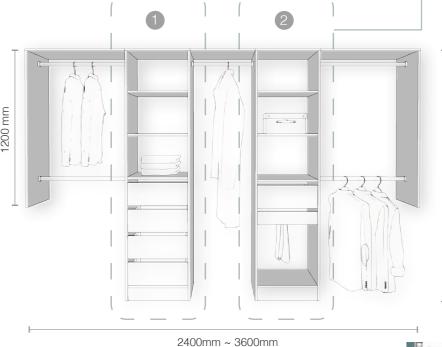

### Sliding Door Configuration Sizes

### Measure Your Wardrobe

### Please note:

- Our wardrobes are stocked at depths of 394mm and 520mm.
- There are a range of different tower configurations available, but custom orders can also be done.
- For sliding doors, the minimum individual door width is 500mm.
- The maximum individual door width is 1200mm.
- The maximum individual door height for Single full panel style is 2400mm. Door height exceeding 2400mm priced seperately upon enquiry.