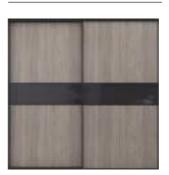

Panel: Single 4 Equal Division panel in the Melteca Lunar Naturale

SKU: CLA-S4D-LN

Panel: Single 4 Equal Division panel in the Silver Mirror

SKU: CLA-S4D-MR

Image showing double sliding doors in black groove frame, full panel in Vintage Ash Timberland.