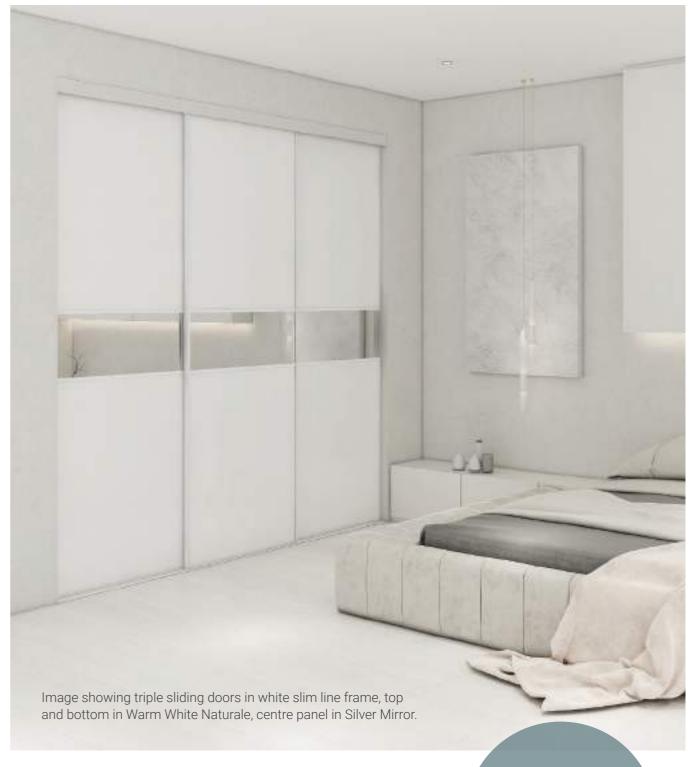

### Duo | Centreline

Panel: Top and bottom in the Melteca Melamine Warm White Naturale, centre 300mm strip in Bestwood Melamine Vintage Ash Timberland

SKU: MIN-DC-WWVA

Panel: Top and bottom in the Melteca Melamine Warm White Naturale, centre 300mm strip in Ultra White glass.

SKU: MIN-DC-WWUG

Panel: Top and bottom in the Ultra White Glass, centre 300mm strip in Bestwood Melamine Vintage Ash Timberland

SKU: MIN-DC-UGVA

Panel: Top and bottom in the Silver Mirror, centre 300mm strip in Bestwood Melamine Vintage Ash Timberland

SKU: MIN-DC-MRVA

simple yet stylish with the single full-panel door.

With many colours to choose from, you can easily find the perfect match for your decor. Not only is this sliding door a great economic choice, but it also adds a modern touch to any room.