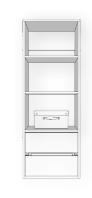

### Brackets

Featuring lamello Camlock System with cover caps to match wardrobe colours.

Transform your bedroom storage with our Milan Wall Hung wardrobe organiser.

This collection offers a variety of ready-made tower sizes with different functions, along with flexible hanging rail sizes to suit any wardrobe size and style.

Slim Straight

Deluxe

Finger Pull

Hanging Rails

Black

SlideShop