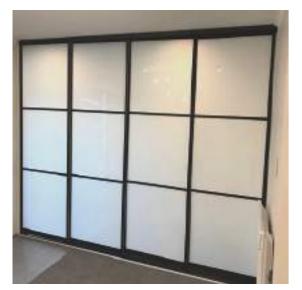

Panel: Single 4 Equal Division panel in the Melteca Lunar Naturale

SKU: CLA-S4D-LN

Panel: Single 4 Equal Division panel in the Silver Mirror

SKU: CLA-S4D-MR

Image showing double sliding doors in black groove frame, full panel in Vintage Ash Timberland.

Keep your space looking simple yet stylish with the single full-panel door.

With many colours to choose from, you can easily find the perfect match for your decor. Not only is this sliding door a great economic choice, but it also adds a modern touch to any room.