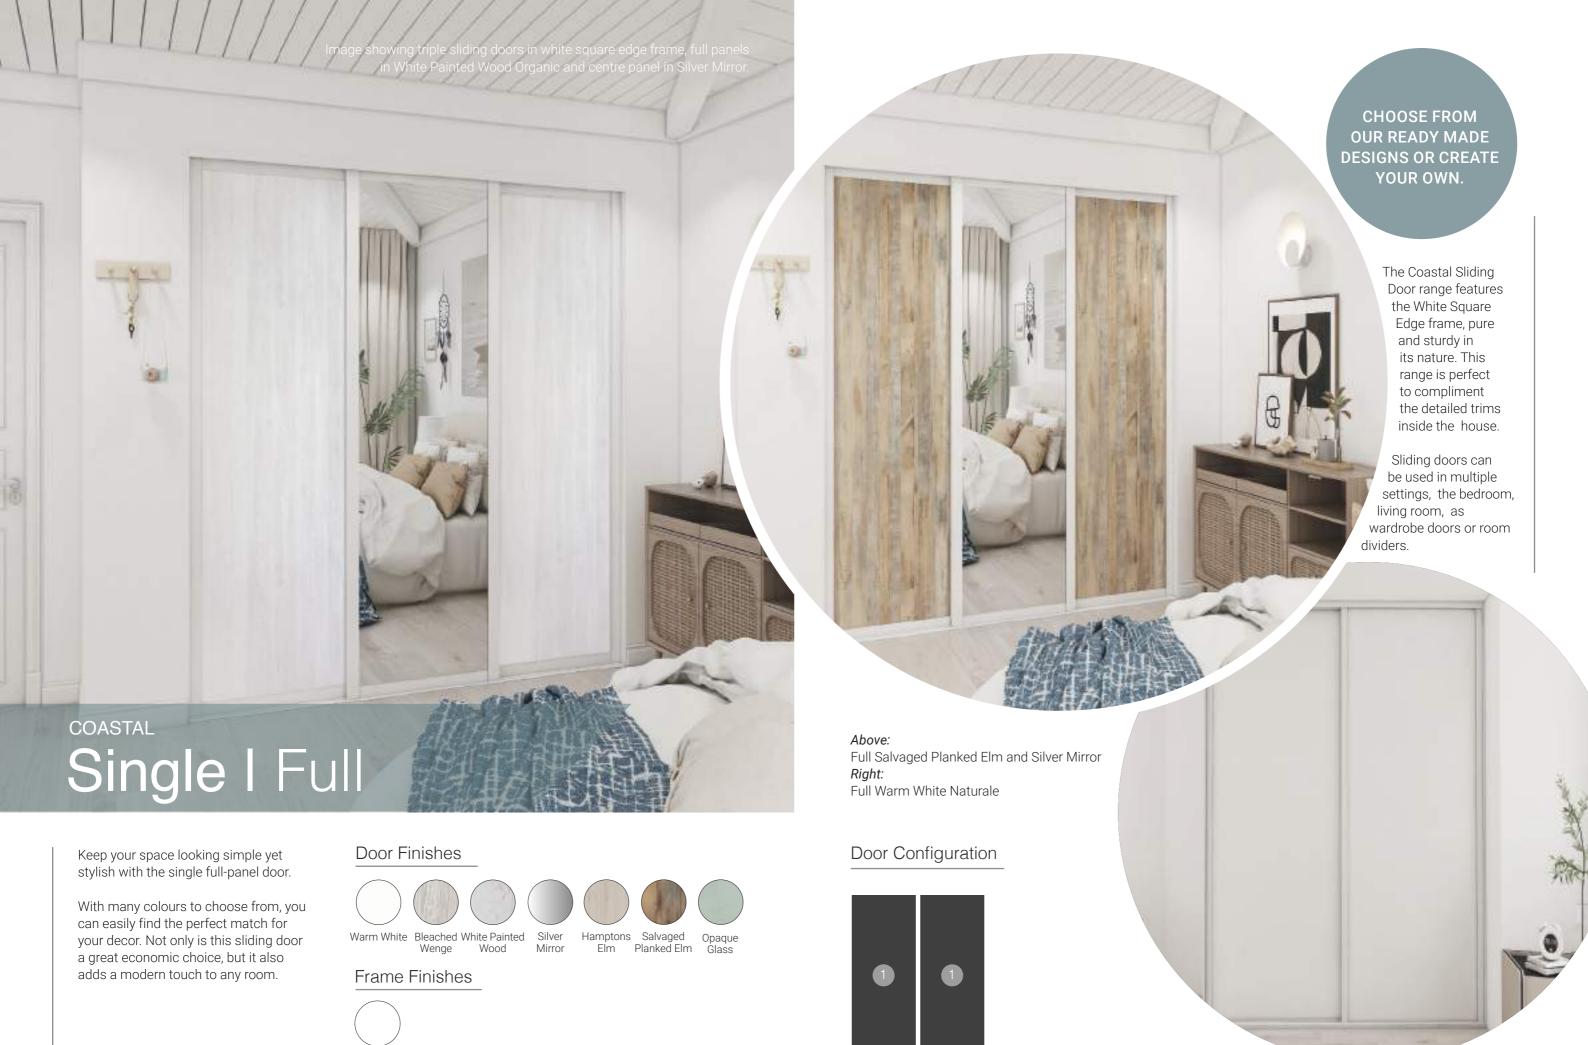

# Single | Full

Panel: Single full panel in the Melteca Melamine Warm White Naturale.

SKU: COA-SF-WW

Panel:Single full panel in the Prime Melamine Hamptons Elm Timberland.

SKU: COA-SF-HE

# Frame: White Square Edge Frame

Panel:Single full panel in the Melteca Melamine Salvaged Planked Elm Organic.

SKU: COA-SF-SP

Panel: Single full panel in the Melteca Melamine White Painted Wood Organic.

SKU: COA-SF-WPW

# Single | Full

Panel: Single full panel in the Opaque Glass.

SKU: COA-SF-OG

Panel:Single full panel in the Melteca White Washed Oak Organic

SKU: COA-SF-WWO

Panel:Single full panel in the Melteca Bleached Wenge Organic.

SKU: COA-SF-BW

Panel: Single full panel in the Silver Mirror.

SKU: COA-SF-MR