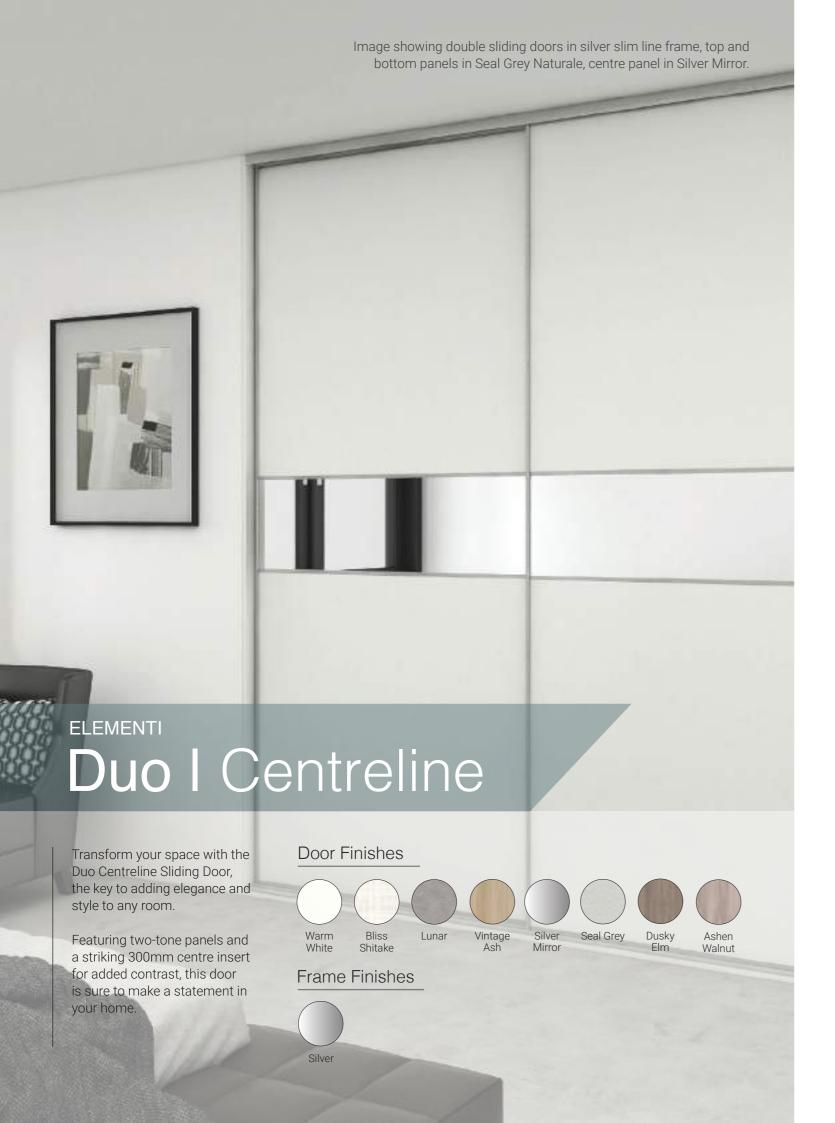

# Duo | Centreline

Panel: Top and bottom panel in the Melteca Melamine Warm White Naturale, centre 300mm panel in Silver Mirror.

SKU: CLA-DC-WWMR

Panel: Duo-Centreline in the Prime Melamine Hamptons Elm Timberland with a 300mm Silver Mirror panel, Silver Groove Frame.

# Door Configuration

Image showing double sliding doors in black groove frame, top and bottom panel in Black Organic, centre panel in Smokey Mirror. NEO-GROOVE Duo I Centreline Door Finishes Transform your space with the Duo Centreline Sliding Door, the key to adding elegance and style to any room. Featuring twotone panels and a striking 300mm centre insert for added contrast, this door is Frame Finishes sure to make a statement in your home.