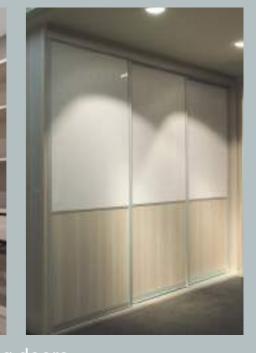

# Frame Finishes

DESIGNS OR CREATE YOUR OWN.

> The Neo Groove sliding door range features the black groove frame, an easy to grip door frame that brings a stylish touch to the space. It is also one of our most economical choice of frame.

**CHOOSE FROM OUR READY MADE** 

Sliding doors can be used in multiple settings, the bedroom, living room, as wardrobe doors or room dividers.

Above:

Full Smokey Mirror.

Full Black Organic.

# Door Configuration

Image showing double sliding doors in black groove frame, top and bottom panel in Black Organic, centre panel in Smokey Mirror. NEO-GROOVE Duo I Centreline Door Finishes Transform your space with the Duo Centreline Sliding Door, the key to adding elegance and style to any room. Featuring twotone panels and a striking 300mm centre insert for added contrast, this door is Frame Finishes sure to make a statement in your home.