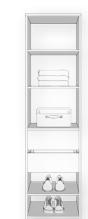

## Verve I Round Edge

Round edged vertical panels allows for maximum storage above for wardrobes with shorter door openings.

**CHOOSE FROM** A RANGE OF **TOWER SIZES TO** SUIT DIFFERENT WARDROBE SIZES.

800 mm

Full tower with top adjustable shelves, bottom shoe shelves, and 2 x finger pull drawers

Transform your bedroom storage with our Verve Round Edge wardrobe organiser.

This collection offers a variety of ready-made tower sizes with different functions, along with flexible hanging rail sizes to suit any wardrobe size and style. The top shelf sets back with curved vertical panels to allow for more top storage.