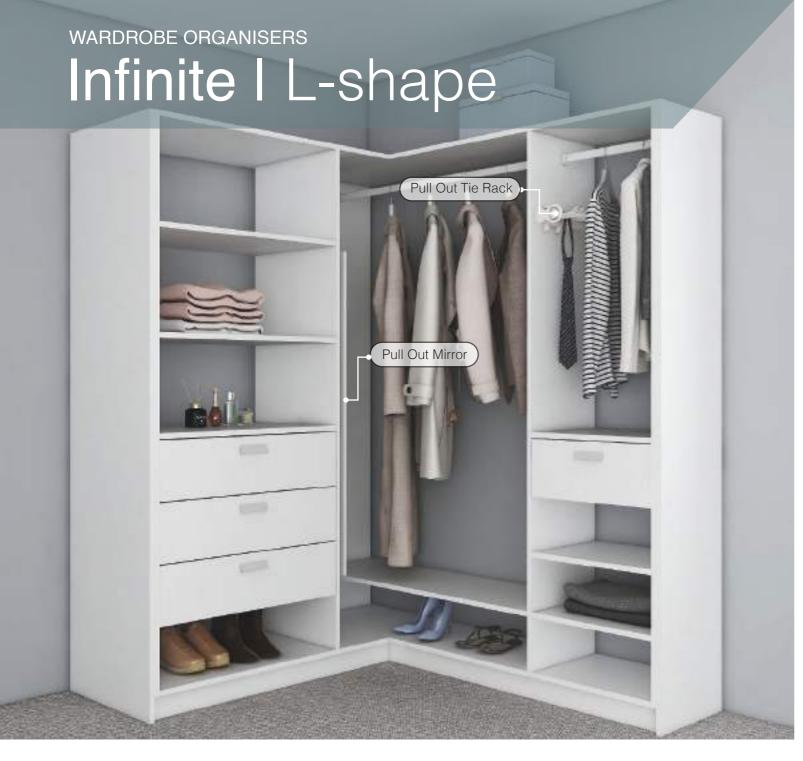

### Handle Styles

Classic Round

Slim Straight

Deluxe

Finger Pull

Hanging Rails

Black

Transform your bedroom storage with our Infinite L-Shape wardrobe organiser.

This collection offers a variety of readymade tower sizes with different functions, along with flexible hanging rail sizes. The organiser sit on a plinth to create a completed continuous look, suitable for corners and walk in wardrobes.

### Hanging Rails

Black

SlideShop

Transform your bedroom storage with our Infinite L-Shape wardrobe organiser.

This collection offers a variety of readymade tower sizes with different functions, along with flexible hanging rail sizes. The organiser sit on a plinth to create a completed continuous look, suitable for corners and walk in wardrobes.