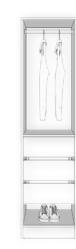

## Milan I Wall Hung

CHOOSE FROM A RANGE OF **TOWER SIZES TO** SUIT DIFFERENT WARDROBE SIZES.

### Brackets

Featuring lamello Camlock System with cover caps to match wardrobe colours.

Transform your bedroom storage with our Milan Wall Hung wardrobe organiser.

This collection offers a variety of ready-made tower sizes with different functions, along with flexible hanging rail sizes to suit any wardrobe size and style.