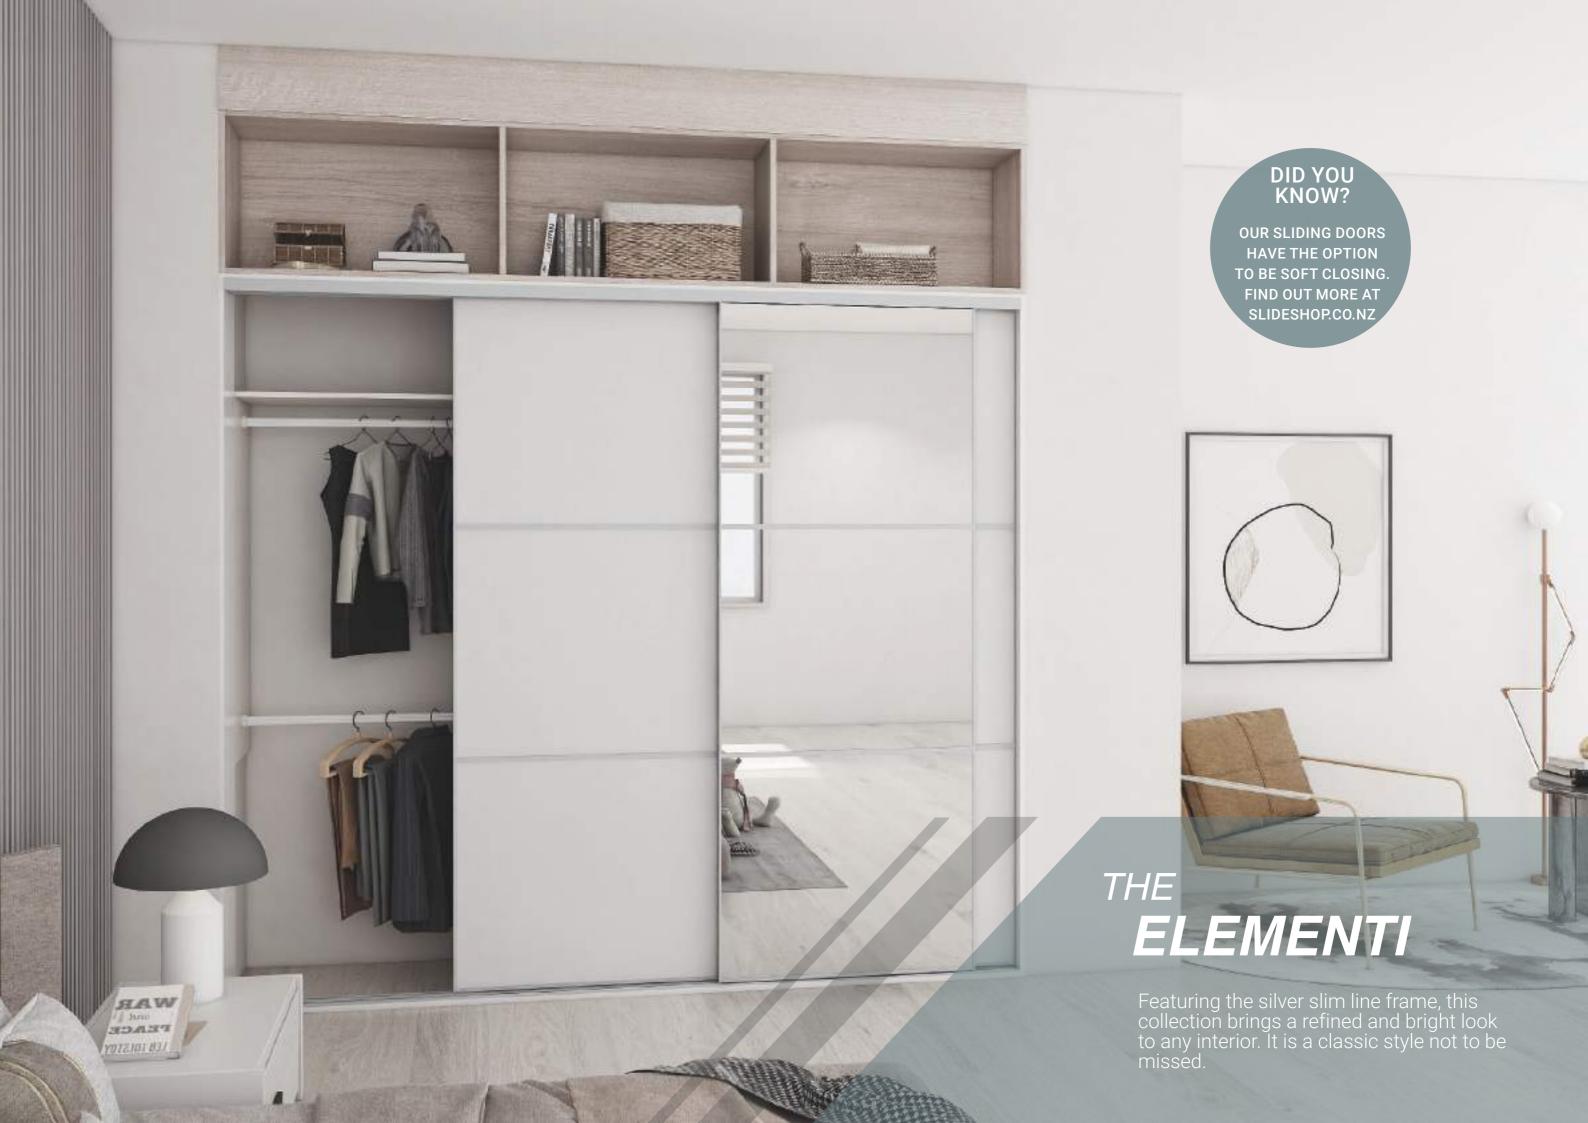

Seal Grey

Dusky

Frame Finishes

**CHOOSE FROM OUR READY MADE DESIGNS OR CREATE** YOUR OWN.

> The Elementi Sliding Door range features the Silver Slim line frame, light and modern in its nature. This range is perfect for simple interiors that has a light colour scheme.

Sliding doors can be used in multiple settings, the bedroom, living room, as wardrobe doors or room dividers.

Door Configuration

FOR MORE AVAILABLE STYLES IN THIS RANGE, SEE PG. 102-103.

SlideShop

Transform your space with our Single 4 Equal Division Sliding Door. This door is designed to create harmony and balance in any room, making it the perfect addition to your home.