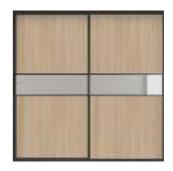

# Single | 4 Division

Panel: Single 4 Equal Division panel in the Melteca Melamine Warm White Naturale

SKU: CLA-S4D-WW

Panel: Single 4 Equal Division panel in the Bestwood Melamine Smoked Ash Timberland

SKU: CLA-S4D-SA

Panel: Single 4 Equal Division panel in the Melteca Lunar Naturale

SKU: CLA-S4D-LN

Panel: Single 4 Equal Division panel in the Silver Mirror

SKU: CLA-S4D-MR

Image showing double sliding doors in black groove frame, full panel in Vintage Ash Timberland.