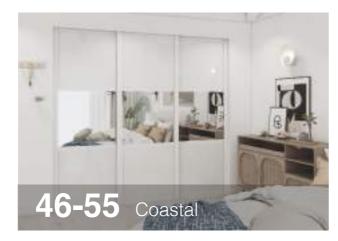

# COASTAL Complete range

Our door are custom made right here in New Zealand. Manufactured from Aluminum, they are designed to last a life time. Sliding doors can be top and bottom mounted, or top hung only.

# Single | Full

Panel: Single full panel in the Melteca Melamine Warm White Naturale.

SKU: COA-SF-WW

Panel:Single full panel in the Prime Melamine Hamptons Elm Timberland.

SKU: COA-SF-HE

# Frame: White Square Edge Frame

Panel:Single full panel in the Melteca Melamine Salvaged Planked Elm Organic.

SKU: COA-SF-SP

Panel: Single full panel in the Melteca Melamine White Painted Wood Organic.

SKU: COA-SF-WPW

# Single | Full

Panel: Single full panel in the Opaque Glass.

SKU: COA-SF-OG

Panel:Single full panel in the Melteca White Washed Oak Organic

SKU: COA-SF-WWO

Panel:Single full panel in the Melteca Bleached Wenge Organic.