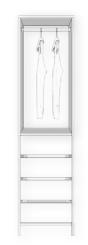

### Wardrobe Finishes

Transform your bedroom storage with our Verve Full Tower wardrobe organiser. This collection offers a

variety of ready-made tower sizes with different functions, along with flexible hanging rail sizes to suit any wardrobe size and style.