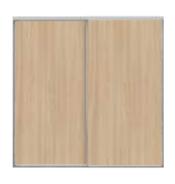

# **CLASSIC**Complete range

Our door are custom made right here in New Zealand. Manufactured from Aluminum, they are designed to last a life time. Sliding doors can be top and bottom mounted, or top hung only.

See below for our featured designs in the classic slding door range. You can also fully customise your own if you're looking for something more unique!

VISIT OUR SHOWROOM TO SEE SELECTED STYLES

Frame: Silver Groove Frame

# Single | Full

Panel: Single full panel in the Melteca Melamine Warm White Naturale

SKU: CLA-SF-WW

Panel: Single full panel in the Melteca Melamine Seal Grey Naturale

SKU: CLA-SF-SG

Panel: Single full panel in the Melteca Melamine Bliss Shitake Naturale