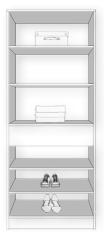

Full tower with upper hanging rail, 1x drawer, and 1x bottom pant rack.

Full tower with Full tower with upper hanging upper hanging rail, 2x drawers, rail, 1x drawers, and bottom shoe and bottom shoe shelves. shelves.

Full tower with upper hanging rail, 3x drawers, and bottom shoe shelf.

Full tower with upper hanging rail and 4x drawers.

Full tower with upper hanging rail, 1x drawer, and 1x bottom pant rack.