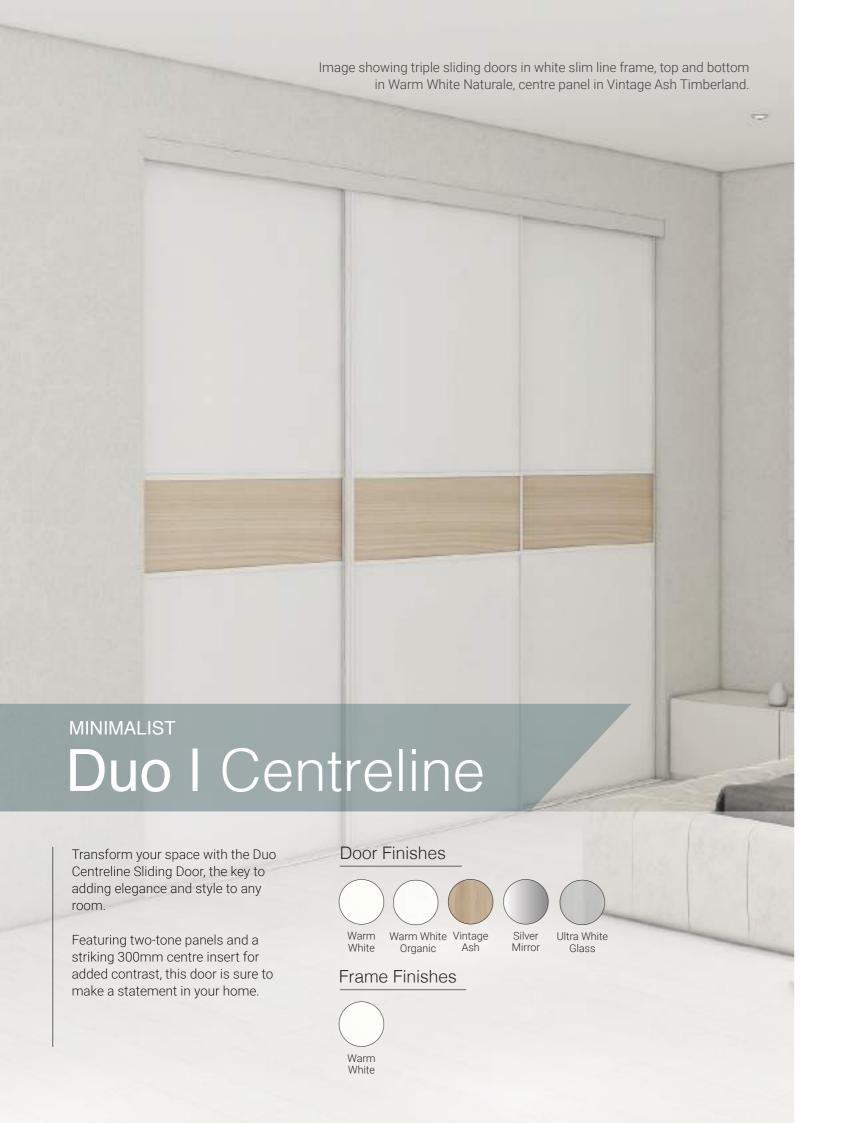

### Duo | Centreline

Panel: Top and bottom in the Melteca Melamine Warm White Naturale, centre 300mm strip in Bestwood Melamine Vintage Ash Timberland

SKU: MIN-DC-WWVA

Panel: Top and bottom in the Melteca Melamine Warm White Naturale, centre 300mm strip in Ultra White glass.

SKU: MIN-DC-WWUG

Panel: Top and bottom in the Ultra White Glass, centre 300mm strip in Bestwood Melamine Vintage Ash Timberland

SKU: MIN-DC-UGVA

Panel: Top and bottom in the Silver Mirror, centre 300mm strip in Bestwood Melamine Vintage Ash Timberland

SKU: MIN-DC-MRVA

simple yet stylish with the single full-panel door.

With many colours to choose from, you can easily find the perfect match for your decor. Not only is this sliding door a great economic choice, but it also adds a modern touch to any room.