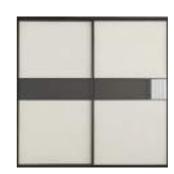

# Duo | Centreline

Panel: Top and bottom panel in the Melteca Melamine Warm White Naturale, centre 300mm panel in Silver Mirror.

SKU: CLA-DC-WWMR

Panel: Duo-Centreline in the Prime Melamine Hamptons Elm Timberland with a 300mm Silver Mirror panel, Silver Groove Frame.

SKU: CLA-DC-HEMR

Panel:Duo-Centreline in the Bestwood Melamine Vintage Ash Timberland with a 300mm Silver Mirror panel, Silver Groove Frame.

SKU: CLA-DC-VAMR

Panel: Duo-Centreline in the Bestwood Melamine Smoked Ash Timberland with a 300mm Silver Mirror panel, Silver Groove Frame.