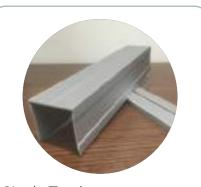

### Sliding Door Tracks

Single Track

Top: Width: 45mm Height 40mm

Bottom: Width: 39mm Height 6mm

Double Track

Top: Width: 84mm Height 40mm

Bottom: Width: 80mm Height 6mm

Top: Width: 125mm Height 40mm

Bottom: Width: 120mm Height 6mm

SlideShop Showroom 79 Ellice Rd, Wairau Valley, Auckland, New Zealand

> +64 9 444 9962 info@slideshop.co.nz slideshop.co.nz

Follow us on social media

The Slide Shop offers a wide selection of sliding doors, stand-alone wardrobes, walk-in wardrobes, interior shelves, and sliding drawer constructions. We have a choice of delivery options to ensure you receive your goods on time.