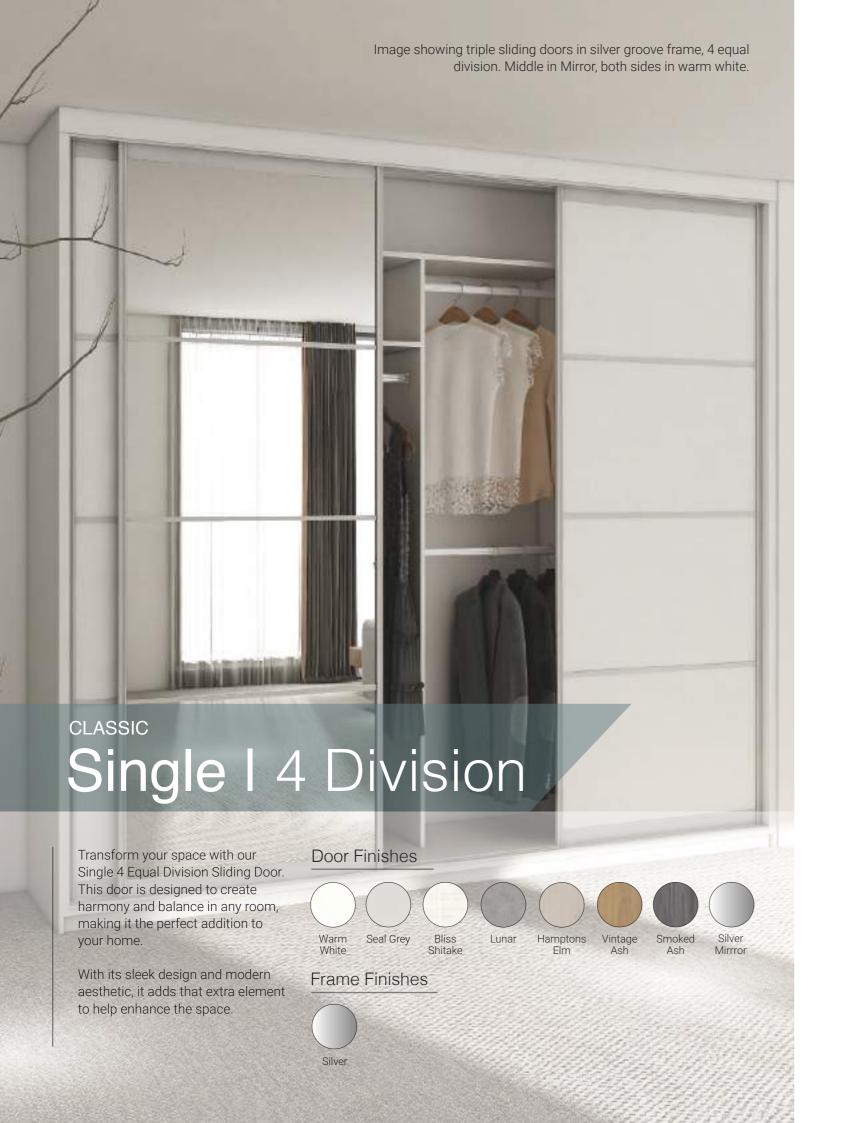

# Single | 4 Division

Panel: Single 4 Equal Division panel in the Melteca Melamine Warm White Naturale

SKU: CLA-S4D-WW

Panel: Single 4 Equal Division panel in the Bestwood Melamine Smoked Ash Timberland

SKU: CLA-S4D-SA

Panel: Single 4 Equal Division panel in the Melteca Lunar Naturale

SKU: CLA-S4D-LN

Panel: Single 4 Equal Division panel in the Silver Mirror

SKU: CLA-S4D-MR

Image showing double sliding doors in black groove frame, full panel in Vintage Ash Timberland.

Black Slim Line Frame

Transform your space with our Single 4 Equal Division Sliding Door. This door is designed to create harmony and balance in any room, making it the perfect addition to your home. With its sleek design and modern aesthetic, it adds that extra element to help enhance the space.