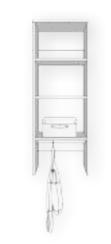

## Verve I Round Edge

Round edged vertical panels allows for maximum storage above for wardrobes with shorter door openings.

**CHOOSE FROM** A RANGE OF **TOWER SIZES TO** SUIT DIFFERENT WARDROBE SIZES.

800 mm

Full tower with top adjustable shelves, bottom shoe shelves, and 2 x finger pull drawers

Transform your bedroom storage with our Verve Round Edge wardrobe organiser.

This collection offers a variety of ready-made tower sizes with different functions, along with flexible hanging rail sizes to suit any wardrobe size and style. The top shelf sets back with curved vertical panels to allow for more top storage.

### Hanging Rails

Black

Note:

For all H1958mm wardrobes we recommend door opening heights to be more than H2200mm.

Choose from our range of handles or go handle-less!

**CHOOSE FROM** A RANGE OF **TOWER SIZES TO** SUIT DIFFERENT WARDROBE SIZES.