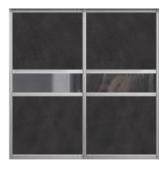

### Single | 4 division

Panel: Single 4 Equal Division panel in the Bestwood Melamine Vintage Ash Timberland.

SKU: EXE-S4D-VA

Panel: Single 4 Equal Division panel in the Prime Melamine Honed Slate Velvet.