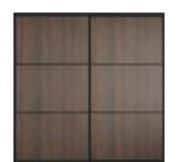

# Single | 4 Division

Panel: Single 4 Equal Division panel in the Melteca Melamine Warm White Naturale

SKU: CLA-S4D-WW

Panel: Single 4 Equal Division panel in the Bestwood Melamine Smoked Ash Timberland

SKU: CLA-S4D-SA

Panel: Single 4 Equal Division panel in the Melteca Lunar Naturale

SKU: CLA-S4D-LN

Panel: Single 4 Equal Division panel in the Silver Mirror

SKU: CLA-S4D-MR

Image showing double sliding doors in black groove frame, full panel in Vintage Ash Timberland.