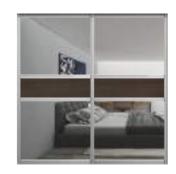

# Duo | Centreline

Panel: Top and bottom panel in the Melteca Melamine Warm White Naturale, centre 300mm panel in Silver Mirror.

SKU: CLA-DC-WWMR

Panel: Duo-Centreline in the Prime Melamine Hamptons Elm Timberland with a 300mm Silver Mirror panel, Silver Groove Frame.

SKU: CLA-DC-HEMR

Panel:Duo-Centreline in the Bestwood Melamine Vintage Ash Timberland with a 300mm Silver Mirror panel, Silver Groove Frame.

SKU: CLA-DC-VAMR

Panel: Duo-Centreline in the Bestwood Melamine Smoked Ash Timberland with a 300mm Silver Mirror panel, Silver Groove Frame.