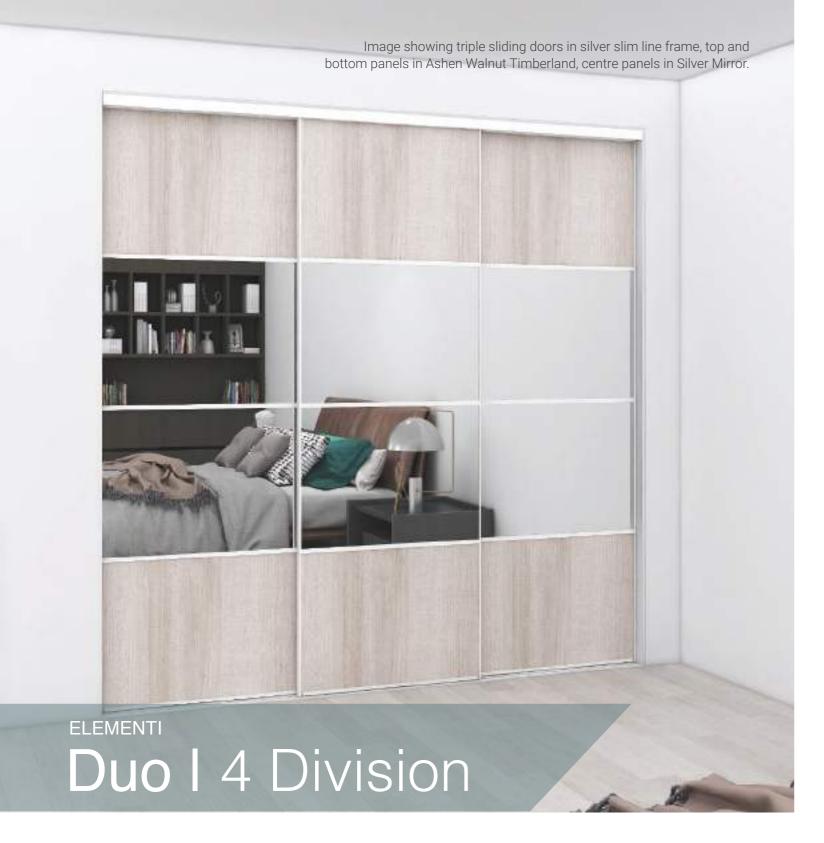

### Duo | 4 Division

Panel: Top and bottom in the Prime Melamine Lunar Velvet, middle panels in Sliver Mirror.

SKU: ELE-D4D-LNMR

Panel: Top and bottom in the Bestwood Melamine Vintage Ash Timberland, middle panels in Sliver Mirror.

SKU: ELE-D4D-VAMR

Panel: Top and bottom in the Prime Melamine Dusky Elm Timberland, middle panels in Sliver Mirror.

SKU: ELE-D4D-DEMR

Panel: Top and bottom in the Prime Melamine Ashen Walnut Timberland, middle panels in Sliver Mirror.

SKU: ELE-D4D-AWMR