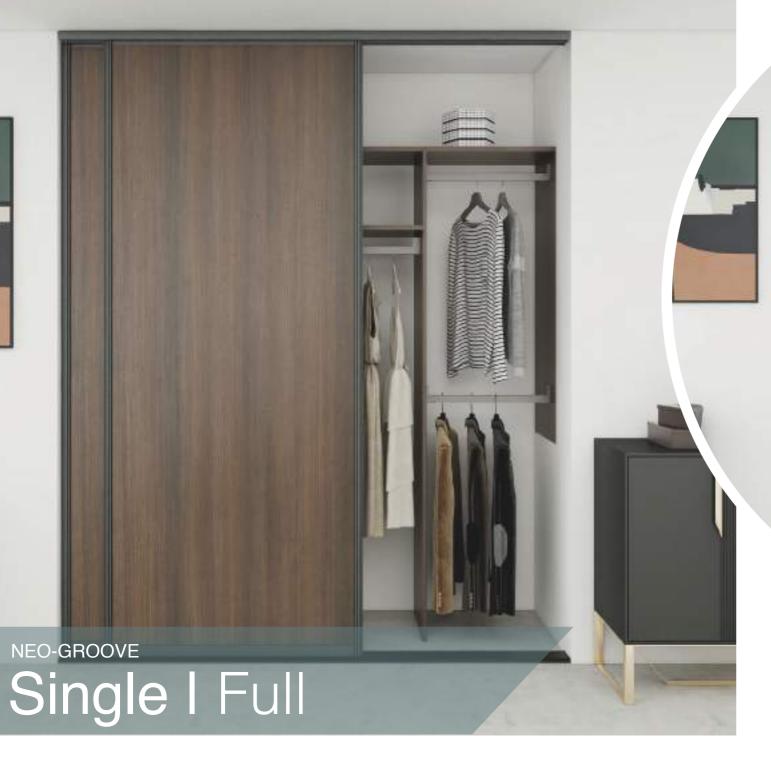

# Single | Full

Panel: Single full panel in the Melteca Melamine Black Organic

SKU: NEO-SF-BO

Panel: Single full panel in the Bestwood Melamine Vintage Ash Timberland

SKU: NEO-SF-VA

Panel: Single full panel in the Bestwood Melamine Vancouver Larch Timberland