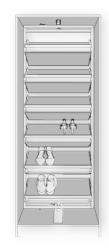

## Milan I Wall Hung

CHOOSE FROM A RANGE OF **TOWER SIZES TO** SUIT DIFFERENT WARDROBE SIZES.

### Brackets

Featuring lamello Camlock System with cover caps to match wardrobe colours.

Transform your bedroom storage with our Milan Wall Hung wardrobe organiser.

This collection offers a variety of ready-made tower sizes with different functions, along with flexible hanging rail sizes to suit any wardrobe size and style.