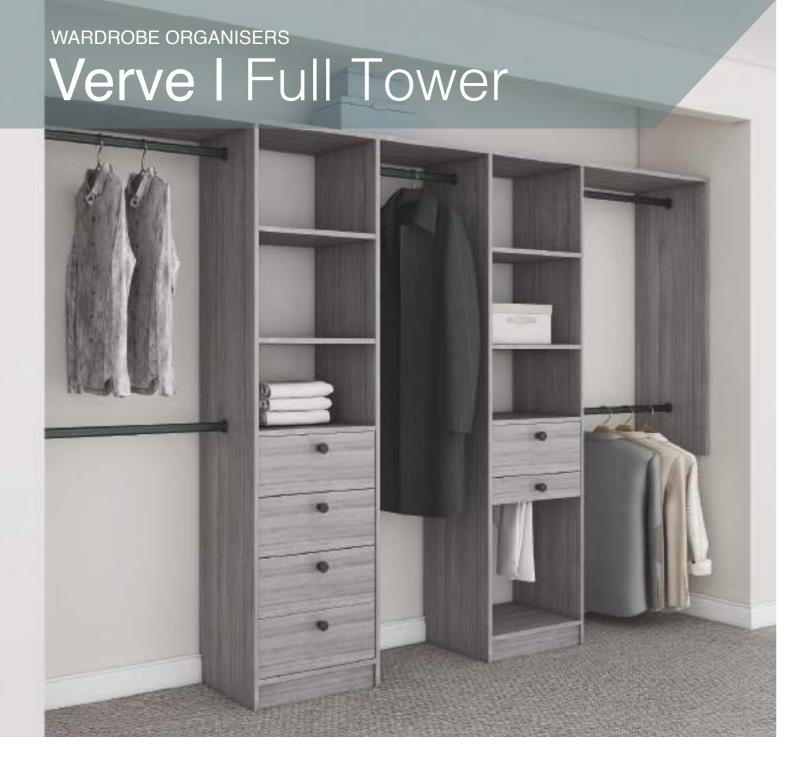

### Wardrobe Finishes

Transform your bedroom storage with our Verve Full Tower wardrobe organiser. This collection offers a

variety of ready-made tower sizes with different functions, along with flexible hanging rail sizes to suit any wardrobe size and style.

### Hanging Rails

Black

Note:

SlideShop

drawer and 1

x trouser rack

For all H1958mm wardrobes we recommend door opening heights to be more than H2200mm.

112