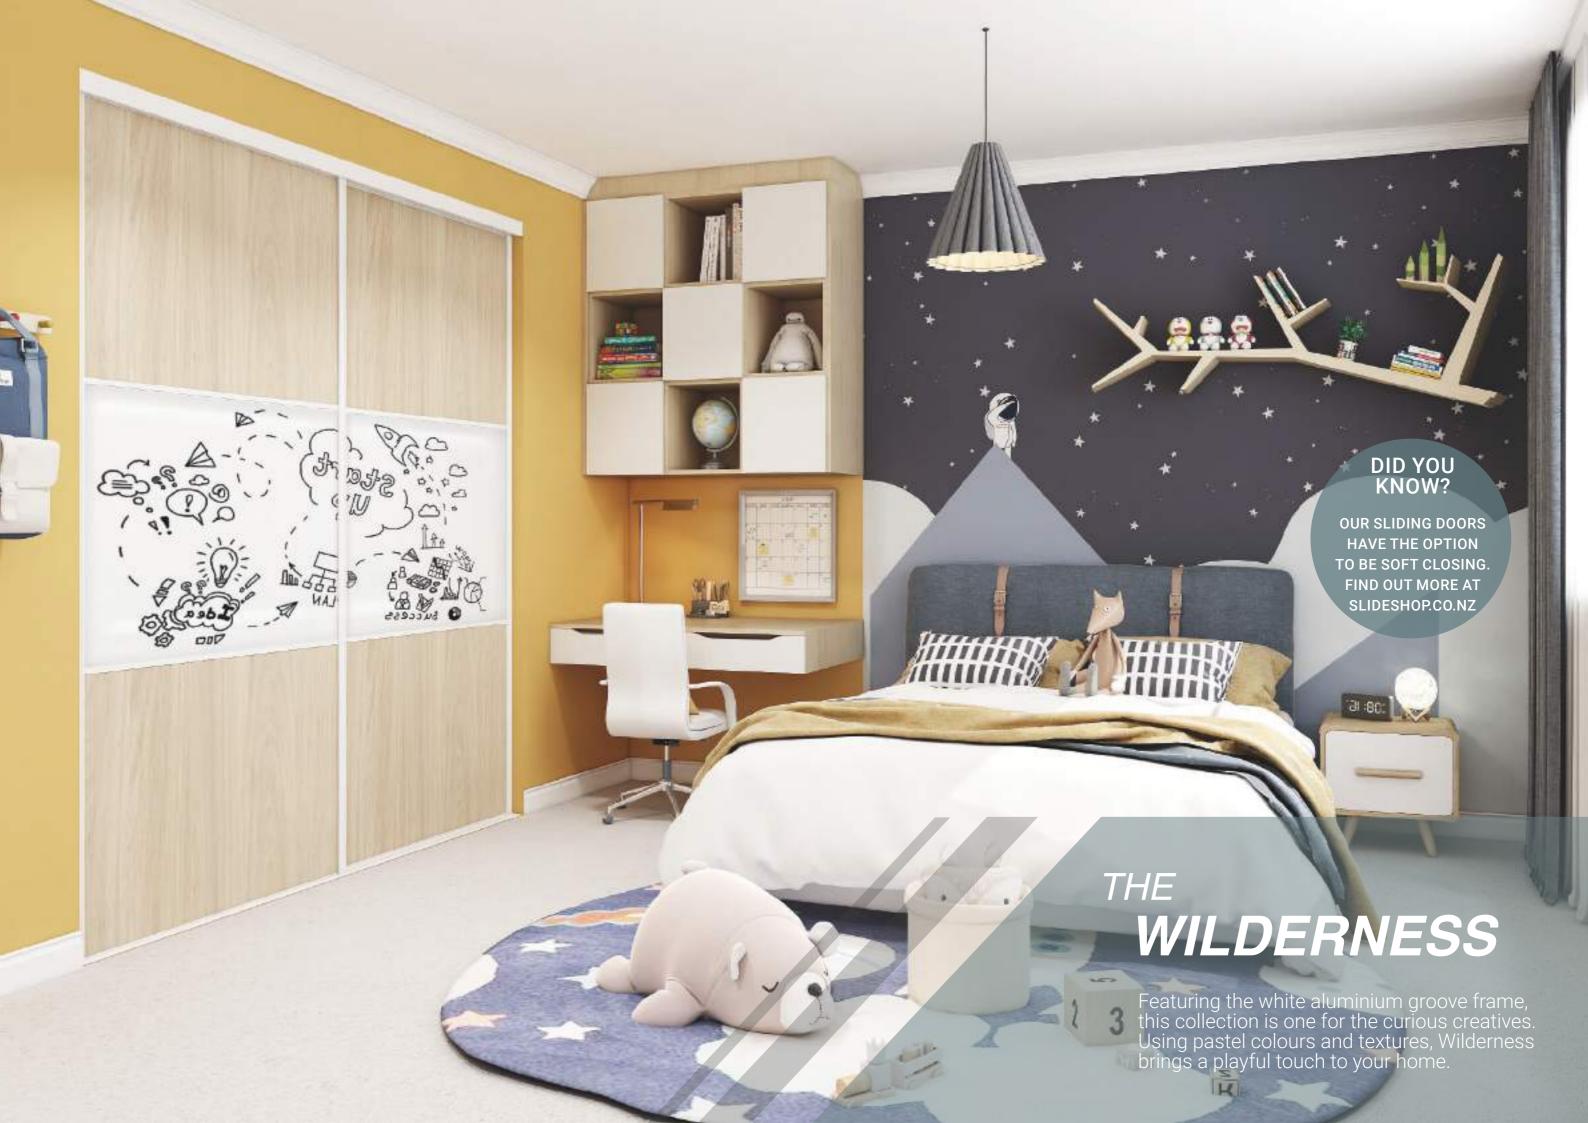

SKU: NEO-DC-SMVL

**CHOOSE FROM** OUR READY MADE DESIGNS OR CREATE YOUR OWN.

> The Wilderness sliding door range features the white groove frame, an easy to grip door frame that brings a playful touch to the space. It is a kids favourite as well as one of our most economical choice of frame.

Sliding doors can be used in multiple settings, the bedroom, living room,

#### Above:

Full Fresh Sprout and Ultra White Glass

Full Spinifex and Ultra White Glass

### Door Finishes

Blush

Spinifex

Mirror

Glass

Ultra White

Frame Finishes

White Groove Frame

**CHOOSE FROM OUR READY MADE DESIGNS OR CREATE** YOUR OWN.

> The Wilderness sliding door range features the white groove frame, an easy to grip door frame that brings a playful touch to the space. It is a kids favourite as well as one of our most economical choice of frame.

Sliding doors can be used in multiple settings, the bedroom, living room,

Top and bottom in Porcelain Blush, centre panel in Ultra White Glass.