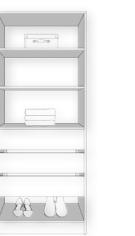

### Brackets

Featuring lamello Camlock System with cover caps to match wardrobe colours.

Transform your bedroom storage with our Milan Wall Hung wardrobe organiser.

This collection offers a variety of ready-made tower sizes with different functions, along with flexible hanging rail sizes to suit any wardrobe size and style.