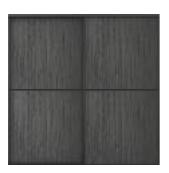

# Single | 4 Division

Panel: Single 4 Equal Division panel in the Melteca Melamine Warm White Naturale

SKU: CLA-S4D-WW

Panel: Single 4 Equal Division panel in the Bestwood Melamine Smoked Ash Timberland

SKU: CLA-S4D-SA

Panel: Single 4 Equal Division panel in the Melteca Lunar Naturale

SKU: CLA-S4D-LN

Panel: Single 4 Equal Division panel in the Silver Mirror

SKU: CLA-S4D-MR

Image showing double sliding doors in black groove frame, full panel in Vintage Ash Timberland.