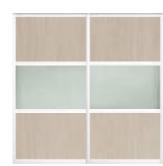

# Single | 2 division

Panel: Single colour 2 Equal Division in the Melteca Melamine Black Organic.

SKU: URB-S2D-BO

Panel: Single colour 2 Equal Division panel in the Bestwood Melamine Vancouver Larch Timberland.

SKU: URB-S2D-VL

### Frame: Silver Square Edge Frame

Panel: Single colour 2 Equal Division panel in the Prime Melamine Honed Slate Velvet.

SKU: URB-S2D-HS

Panel: Single colour 2 Equal Division panel in the Smokey Mirror

SKU: URB-S2D-SM