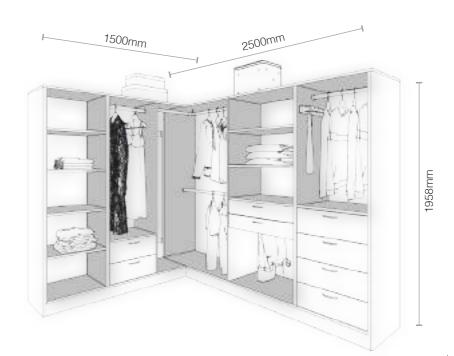

This collection offers a variety of readymade tower sizes with different functions, along with flexible hanging rail sizes. The organiser sit on a plinth to create a completed continuous look, suitable for corners and walk in wardrobes.

### Hanging Rails

Black

SlideShop

Transform your bedroom storage with our Infinite L-Shape wardrobe organiser.

This collection offers a variety of readymade tower sizes with different functions, along with flexible hanging rail sizes. The organiser sit on a plinth to create a completed continuous look, suitable for corners and walk in wardrobes.