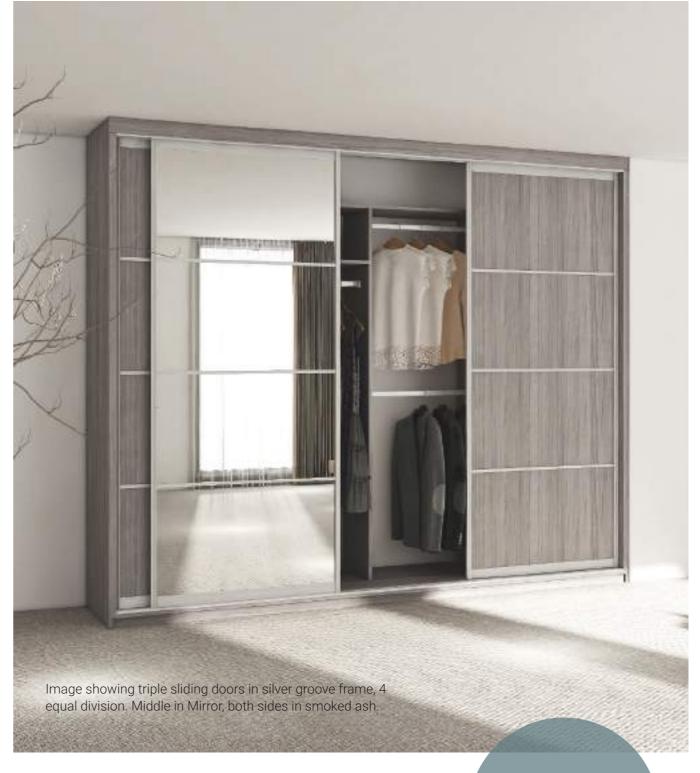

Panel: Single 4 Equal Division panel in the Melteca Lunar Naturale

SKU: CLA-S4D-LN

Panel: Single 4 Equal Division panel in the Silver Mirror

SKU: CLA-S4D-MR

Image showing double sliding doors in black groove frame, full panel in Vintage Ash Timberland.