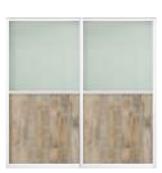

# COASTAL Complete range

Our door are custom made right here in New Zealand. Manufactured from Aluminum, they are designed to last a life time. Sliding doors can be top and bottom mounted, or top hung only.

See below for our featured designs in the classic slding door range. You can also fully customise your own if you're looking for something more unique!

# Single | Full

Panel: Single full panel in the Melteca Melamine Warm White Naturale.

SKU: COA-SF-WW

Panel:Single full panel in the Prime Melamine Hamptons Elm Timberland.

SKU: COA-SF-HE