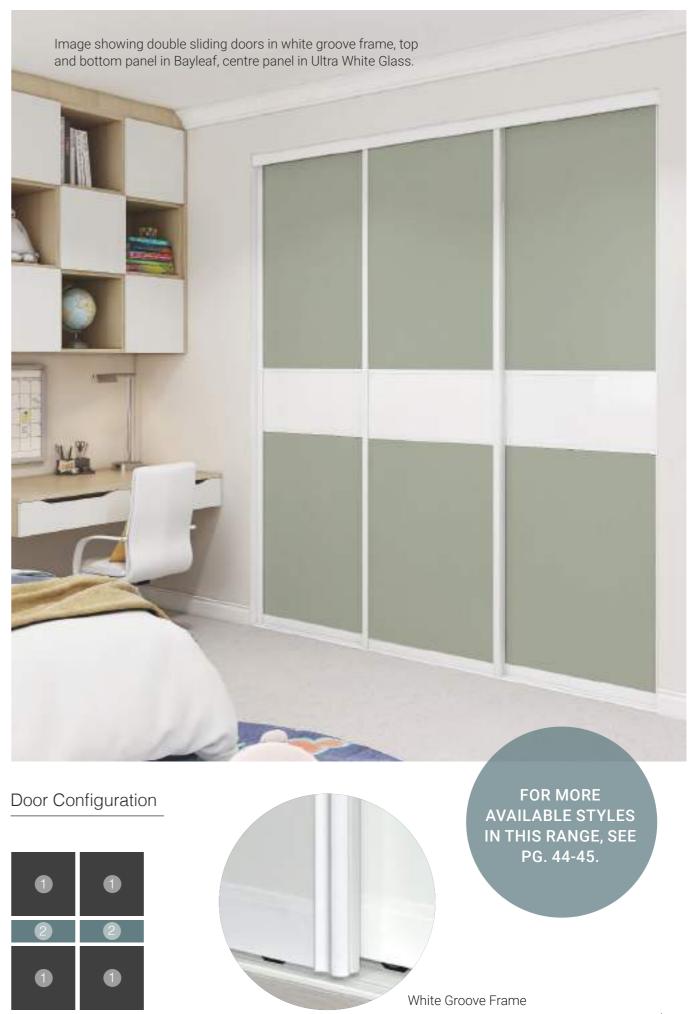

#### Right:

Top and bottom panel in Bayleaf, centre panel in Ultra White Glass.

# **Door Configuration**

#### Door Finishes

Blush

Spinifex

Glass

Frame Finishes

to your living area.