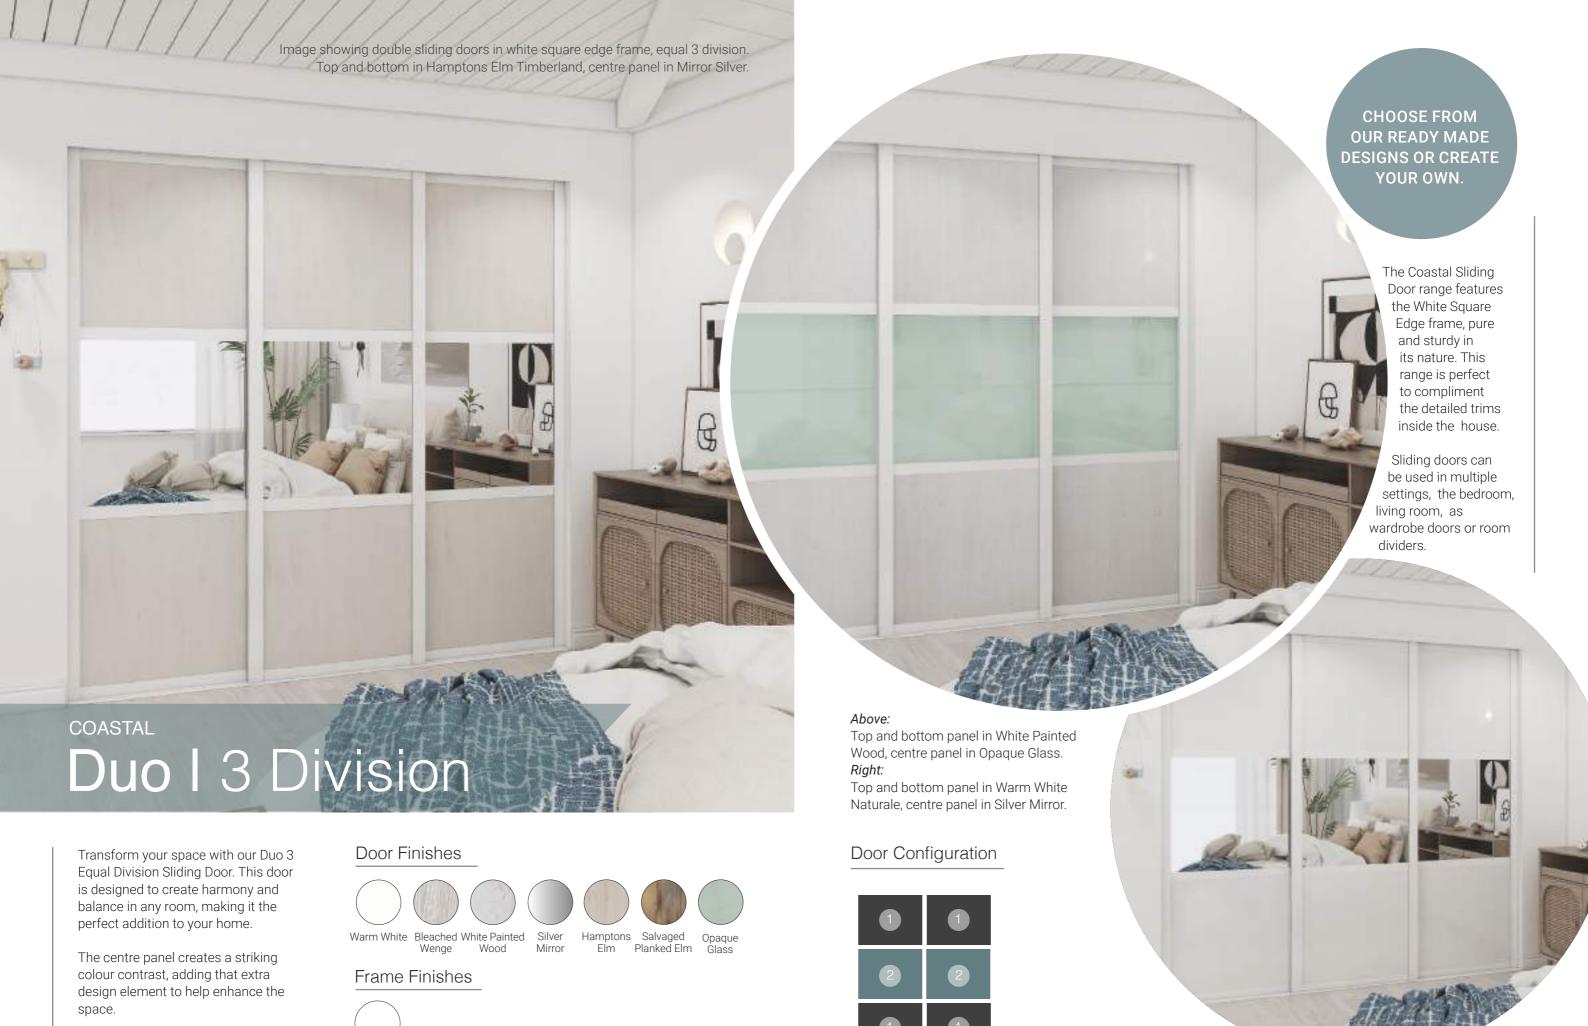

# **Explore**Our Collections

View our latest products on offer for sliding doors and wardrobe solutions. For more project photos, visit our website slideshop.co.nz.

yet stylish with the single full panel door.

With many colours to choose from, you can easily find the perfect match for your decor. Not only is this sliding door a great economic choice, but it also adds a modern touch to any room.

Hamptons

Vintage

**CHOOSE FROM OUR READY MADE** 

Sliding doors can be used in multiple settings, the bedroom, living room, as wardrobe doors or room dividers.

Above:

Full Smokey Mirror.

Full Black Organic.

# Door Configuration

Image showing double sliding doors in black groove frame, top and bottom panel in Black Organic, centre panel in Smokey Mirror. NEO-GROOVE Duo I Centreline Door Finishes Transform your space with the Duo Centreline Sliding Door, the key to adding elegance and style to any room. Featuring twotone panels and a striking 300mm centre insert for added contrast, this door is Frame Finishes sure to make a statement in your home.