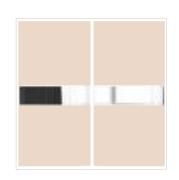

# Duo | Centreline

Panel: Top and bottom panel in the Melteca Melamine Warm White Naturale, centre 300mm panel in Silver Mirror.

SKU: CLA-DC-WWMR

Panel: Duo-Centreline in the Prime Melamine Hamptons Elm Timberland with a 300mm Silver Mirror panel, Silver Groove Frame.

SKU: CLA-DC-HEMR

Panel:Duo-Centreline in the Bestwood Melamine Vintage Ash Timberland with a 300mm Silver Mirror panel, Silver Groove Frame.

SKU: CLA-DC-VAMR

Panel: Duo-Centreline in the Bestwood Melamine Smoked Ash Timberland with a 300mm Silver Mirror panel, Silver Groove Frame.

SKU: CLA-DC-SAMR