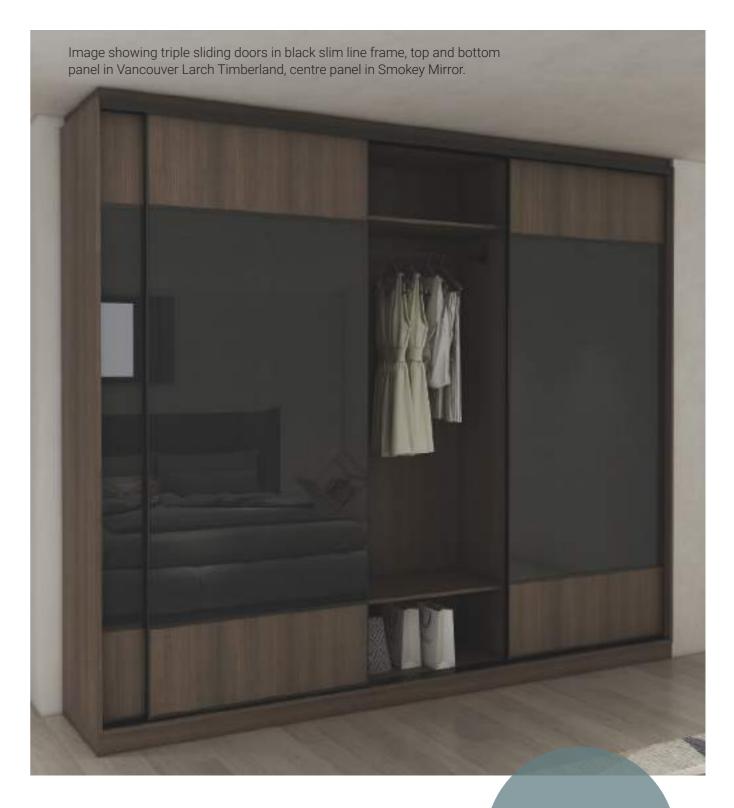

# Duo | Centreline

Panel:Top and bottom in the Melteca Melamine Black Organic, centre 300mm strip in Smokey Mirror.

SKU: NEO-DC-BOSM

Panel:Top and bottom in the Bestwood Melamine Vintage Ash Timberland, centre 300mm strip in Smokey Mirror.

SKU: NEO-DC-VASM

Panel: Top and bottom in the Bestwood Melamine Vancouver Larch Timberland, centre 300mm strip in Silver Mirror.

SKU: NEO-DC-VLMR

Panel: Top and bottom in the Bestwood Melamine Indian Ink Velvet, centre 300mm strip in Smokey Mirror.