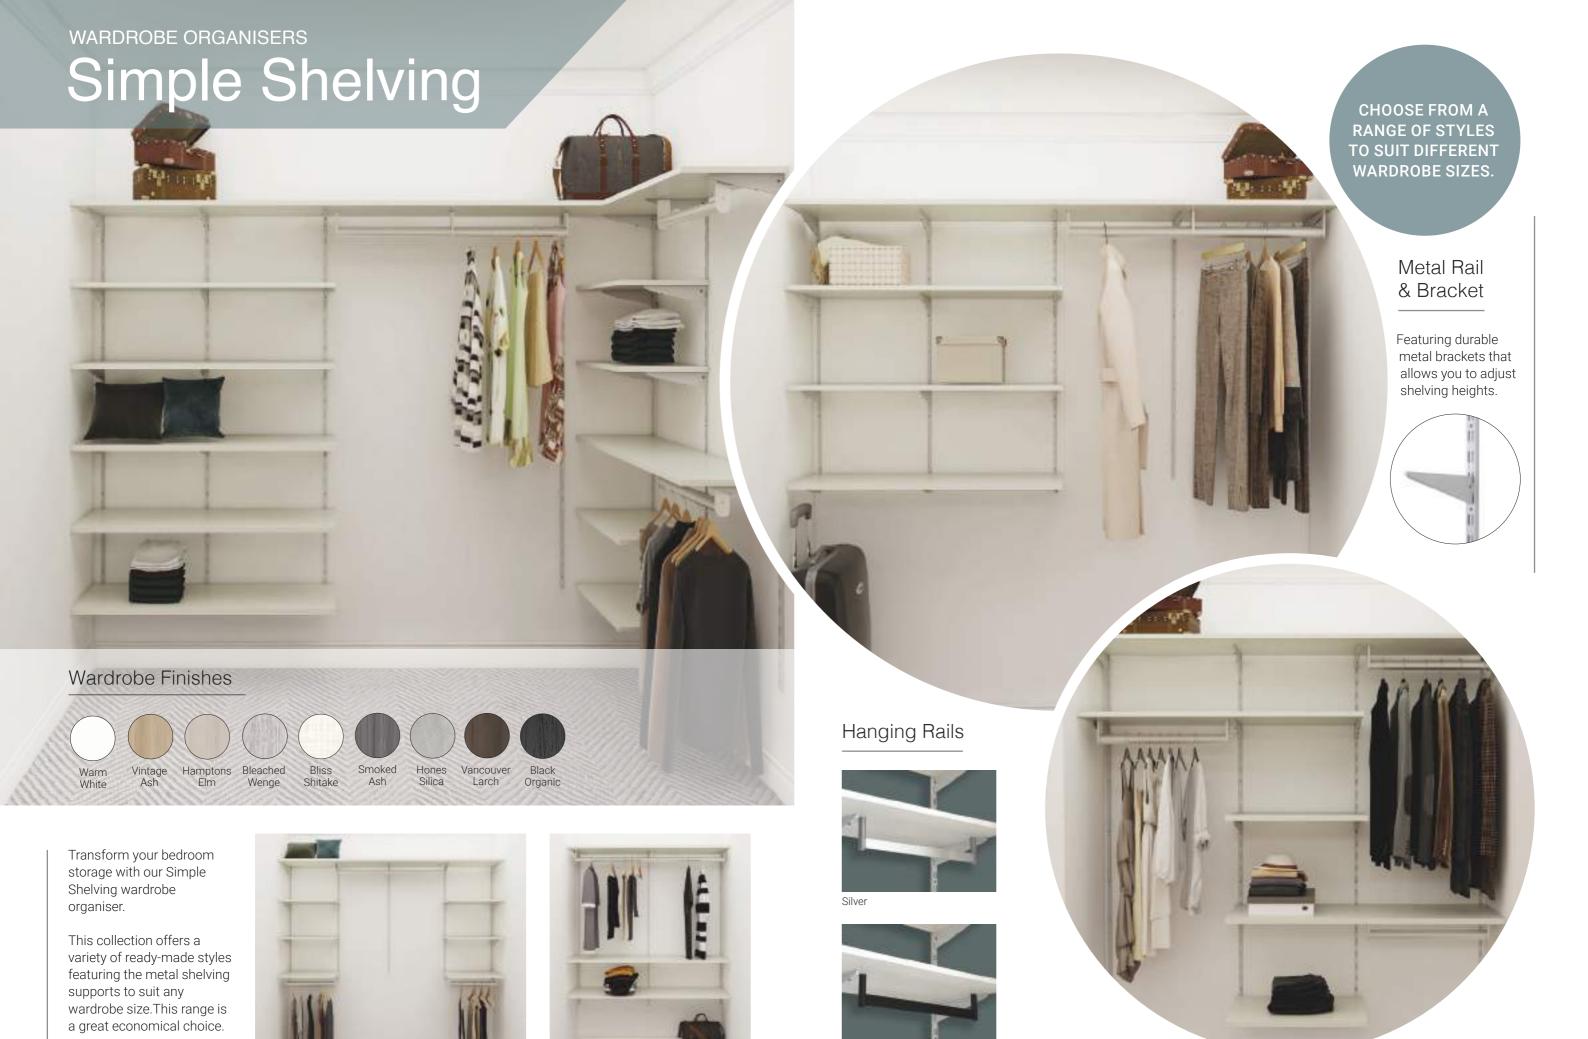

### Hanging Rails

Black

Note:

For all H1958mm wardrobes we recommend door opening heights to be more than H2200mm.

Choose from our range of handles or go handle-less!

**CHOOSE FROM** A RANGE OF **TOWER SIZES TO** SUIT DIFFERENT WARDROBE SIZES.

### Hanging Rails

Black

Note:

SlideShop

drawer and 1

x trouser rack

For all H1958mm wardrobes we recommend door opening heights to be more than H2200mm.

112