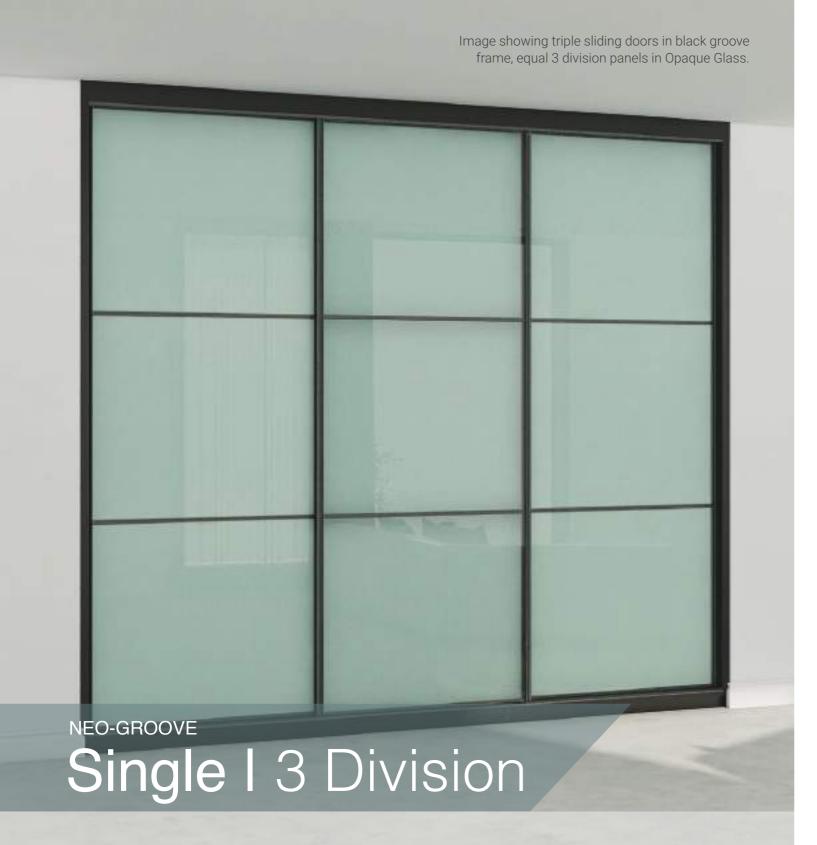

# Door Configuration

FOR MORE AVAILABLE STYLES IN THIS RANGE, SEE PG. 32-33.

FOR MORE AVAILABLE STYLES IN THIS RANGE, SEE PG. 32-33.

Transform your space with our Single 3 Equal Division Sliding Door. Designed to create harmony and balance in any room, this door is the perfect addition to your home.

# Single | 3 division

Panel: Single 3 Equal Division panel in the Opaque glass.

SKU: NEO-S3D-OG

Panel: Single 3 Equal Division panel in the Ultra White glass.

SKU: NEO-S3D-UG

Panel:Single 3 Equal Division panel in the Melteca Melamine Vintage Ash Timberland panel.