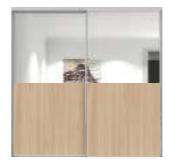

# Door Configuration

Image showing double sliding doors in black groove frame, top and bottom panel in Black Organic, centre panel in Smokey Mirror. NEO-GROOVE Duo I Centreline Door Finishes Transform your space with the Duo Centreline Sliding Door, the key to adding elegance and style to any room. Featuring twotone panels and a striking 300mm centre insert for added contrast, this door is Frame Finishes sure to make a statement in your home.

# Door Configuration

FOR MORE AVAILABLE STYLES IN THIS RANGE, SEE PG. 32-33.

FOR MORE AVAILABLE STYLES IN THIS RANGE, SEE PG. 32-33.

Transform your space with our Single 3 Equal Division Sliding Door. Designed to create harmony and balance in any room, this door is the perfect addition to your home.