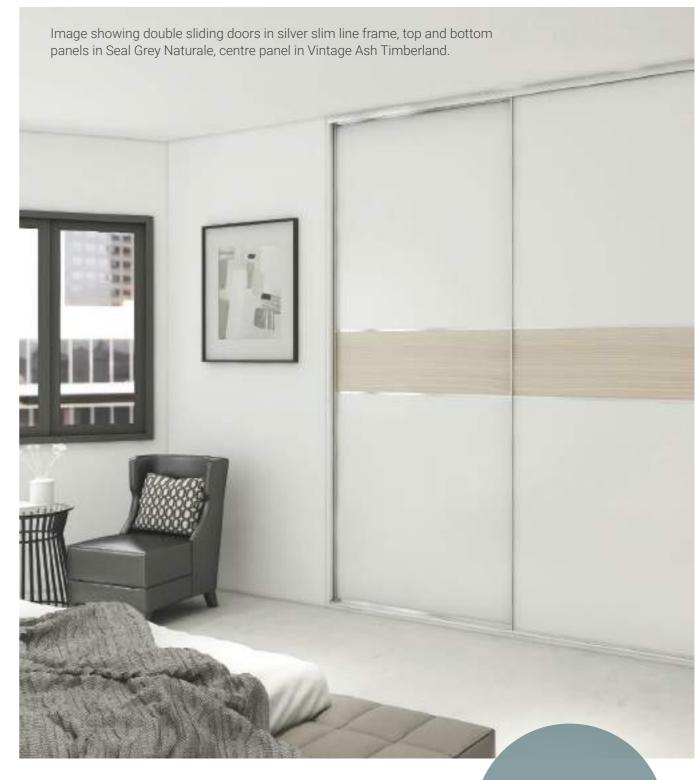

# Duo | Centreline

Panel: Top and bottom panel in the Melteca Melamine Warm White Naturale, centre 300mm panel in Silver Mirror.

SKU: CLA-DC-WWMR

Panel: Duo-Centreline in the Prime Melamine Hamptons Elm Timberland with a 300mm Silver Mirror panel, Silver Groove Frame.