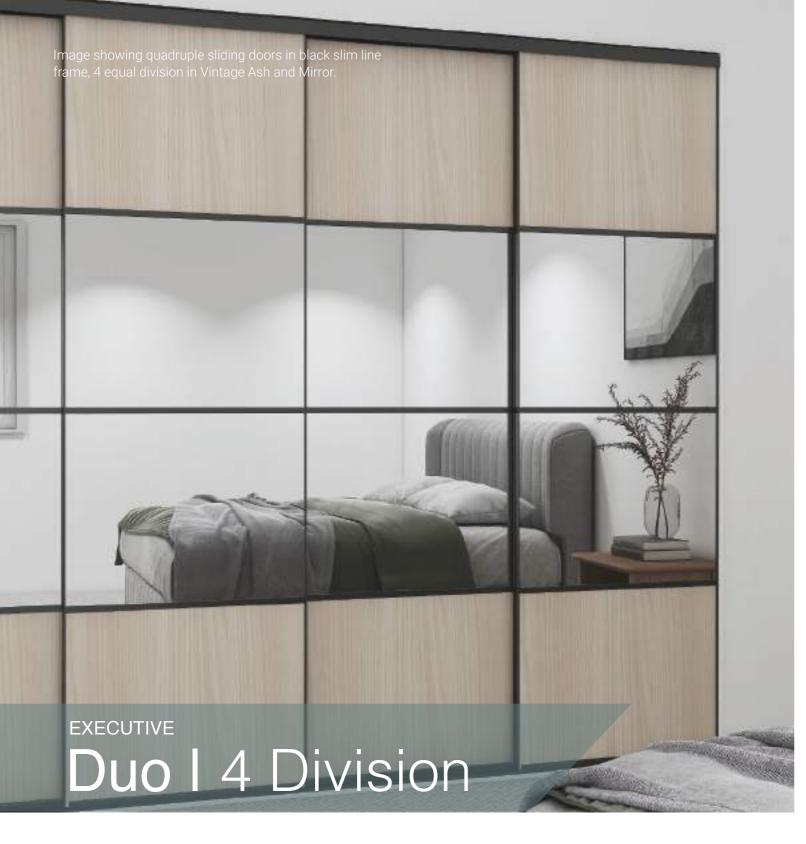

### **Door Configuration**

Transform your space with our Duo 4 Equal Division Sliding Door. Designed to create harmony and balance in any room the centre panels create a striking colour contrast, adding that extra design element to help enhance the space.

### Duo | 4 division

Panel: Top and bottom in the Bestwood Melamine Vintage Ash Timberland, middle panels in Sliver Mirror.

SKU: EXE-D4D-VAMR

Panel: Top and bottom in the Prime Melamine Honed Slate Velvet, middle panels in Smokey Mirror.