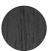

### Duo | Centreline

Panel:Top and bottom in the Bestwood Melamine Dusky Elm Timberland, centre 300mm strip in Smokey Mirror.

SKU: EXE-DC-DESM

Panel: Top and bottom in the Melteca Melamine Snowdrift Naturale, centre 300mm strip in Smokey Mirror.

### Duo | Horizon

Panel: Top and bottom 120mm strip in the Smokey Mirror, rest of panels in Melteca Melamine Snowdrift Naturale.

SKU: EXE-DTB-SDSM

Panel: Top and bottom 120mm strip in the Smokey Mirror, rest of panels in Bestwood Melamine Dusky Elm Timberland.

SKU: EXE-DTB-DESM