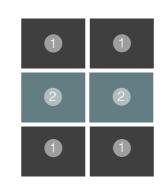

### **Door Configuration**

Transform your space with our Duo 4 Equal Division Sliding Door. Designed to create harmony and balance in any room the centre panels create a striking colour contrast, adding that extra design element to help enhance the space.