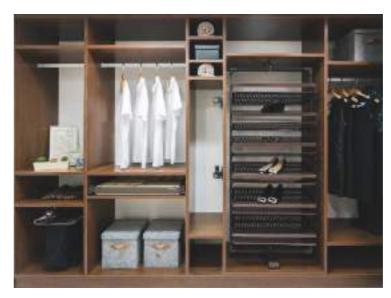

# Project CASE STUDIES

Over 12 years of experience, we have helped improve thousands of homes all across Auckland. Check out our portfolio for sliding doors, wardrobes, and more.

Black

## Verve I Round Edge

Round edged vertical panels allows for maximum storage above for wardrobes with shorter door openings.

**CHOOSE FROM** A RANGE OF **TOWER SIZES TO** SUIT DIFFERENT WARDROBE SIZES.

800 mm

Full tower with top adjustable shelves, bottom shoe shelves, and 2 x finger pull drawers

Transform your bedroom storage with our Verve Round Edge wardrobe organiser.

This collection offers a variety of ready-made tower sizes with different functions, along with flexible hanging rail sizes to suit any wardrobe size and style. The top shelf sets back with curved vertical panels to allow for more top storage.