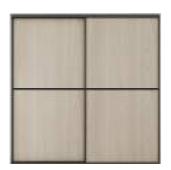

# Single | 4 Division

Panel: Single 4 Equal Division panel in the Melteca Melamine Warm White Naturale

SKU: CLA-S4D-WW

Panel: Single 4 Equal Division panel in the Bestwood Melamine Smoked Ash Timberland

SKU: CLA-S4D-SA

Panel: Single 4 Equal Division panel in the Melteca Lunar Naturale

SKU: CLA-S4D-LN

Panel: Single 4 Equal Division panel in the Silver Mirror

SKU: CLA-S4D-MR

Image showing double sliding doors in black groove frame, full panel in Vintage Ash Timberland.