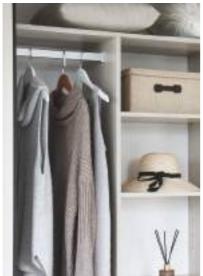

Full tower with top adjustable shelves, bottom shoe shelves, and 2 x finger pull drawers

Transform your bedroom storage with our Verve Round Edge wardrobe organiser.

This collection offers a variety of ready-made tower sizes with different functions, along with flexible hanging rail sizes to suit any wardrobe size and style. The top shelf sets back with curved vertical panels to allow for more top storage.

### Wardrobe Finishes

Transform your bedroom storage with our Verve Full Tower wardrobe organiser. This collection offers a

variety of ready-made tower sizes with different functions, along with flexible hanging rail sizes to suit any wardrobe size and style.