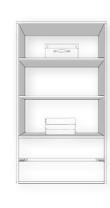

### Full Towers

Full tower with adjustable shelves.

Full tower with upper adjustable shelves, 1x drawers, and bottom shoe shelves.

Full tower with upper adjustable shelves, 2x drawers, and bottom shoe shelves.

Full tower with upper adjustable shelves, 3x drawers, and bottom shoe shelf.

Width: 400mm / 536mm / 800mm

Depth: 394mm / 520mm

Full tower with upper adjustable shelves and 4x drawers.

Full tower with upper adjustable shelves, 1x drawer, and 1x bottom pant rack.

### 800mm Full Towers

Full tower with adjustable shelves.

Full tower with upper adjustable shelves, 1x drawers, and bottom shoe shelves.

Full tower with upper adjustable shelves, 2x drawers, and bottom shoe shelves.

### Width: 400mm / 536mm / 800mm Depth: 394mm / 520mm

Full tower with upper adjustable shelves, 3x drawers, and bottom shoe shelf.

Full tower with upper adjustable shelves and 4x drawers.