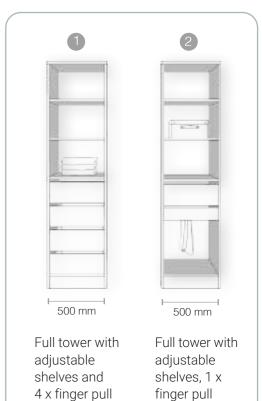

### Full Towers

Full tower with adjustable shelves.

Full tower with upper adjustable shelves, 1x drawers, and bottom shoe shelves.

Full tower with upper adjustable shelves, 2x drawers, and bottom shoe shelves.

Full tower with upper adjustable shelves, 3x drawers, and bottom shoe shelf.

Width: 400mm / 536mm / 800mm

Depth: 394mm / 520mm

Full tower with upper adjustable shelves and 4x drawers.

Full tower with upper adjustable shelves, 1x drawer, and 1x bottom pant rack.