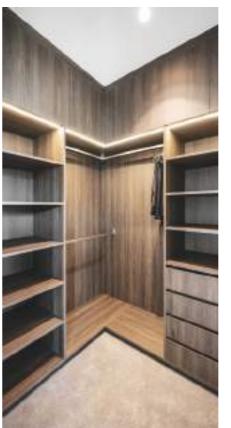

### Handle Styles

Classic Round

Slim Straight

Deluxe

Finger Pull

Hanging Rails

Black

Transform your bedroom storage with our Infinite L-Shape wardrobe organiser.

This collection offers a variety of readymade tower sizes with different functions, along with flexible hanging rail sizes. The organiser sit on a plinth to create a completed continuous look, suitable for corners and walk in wardrobes.