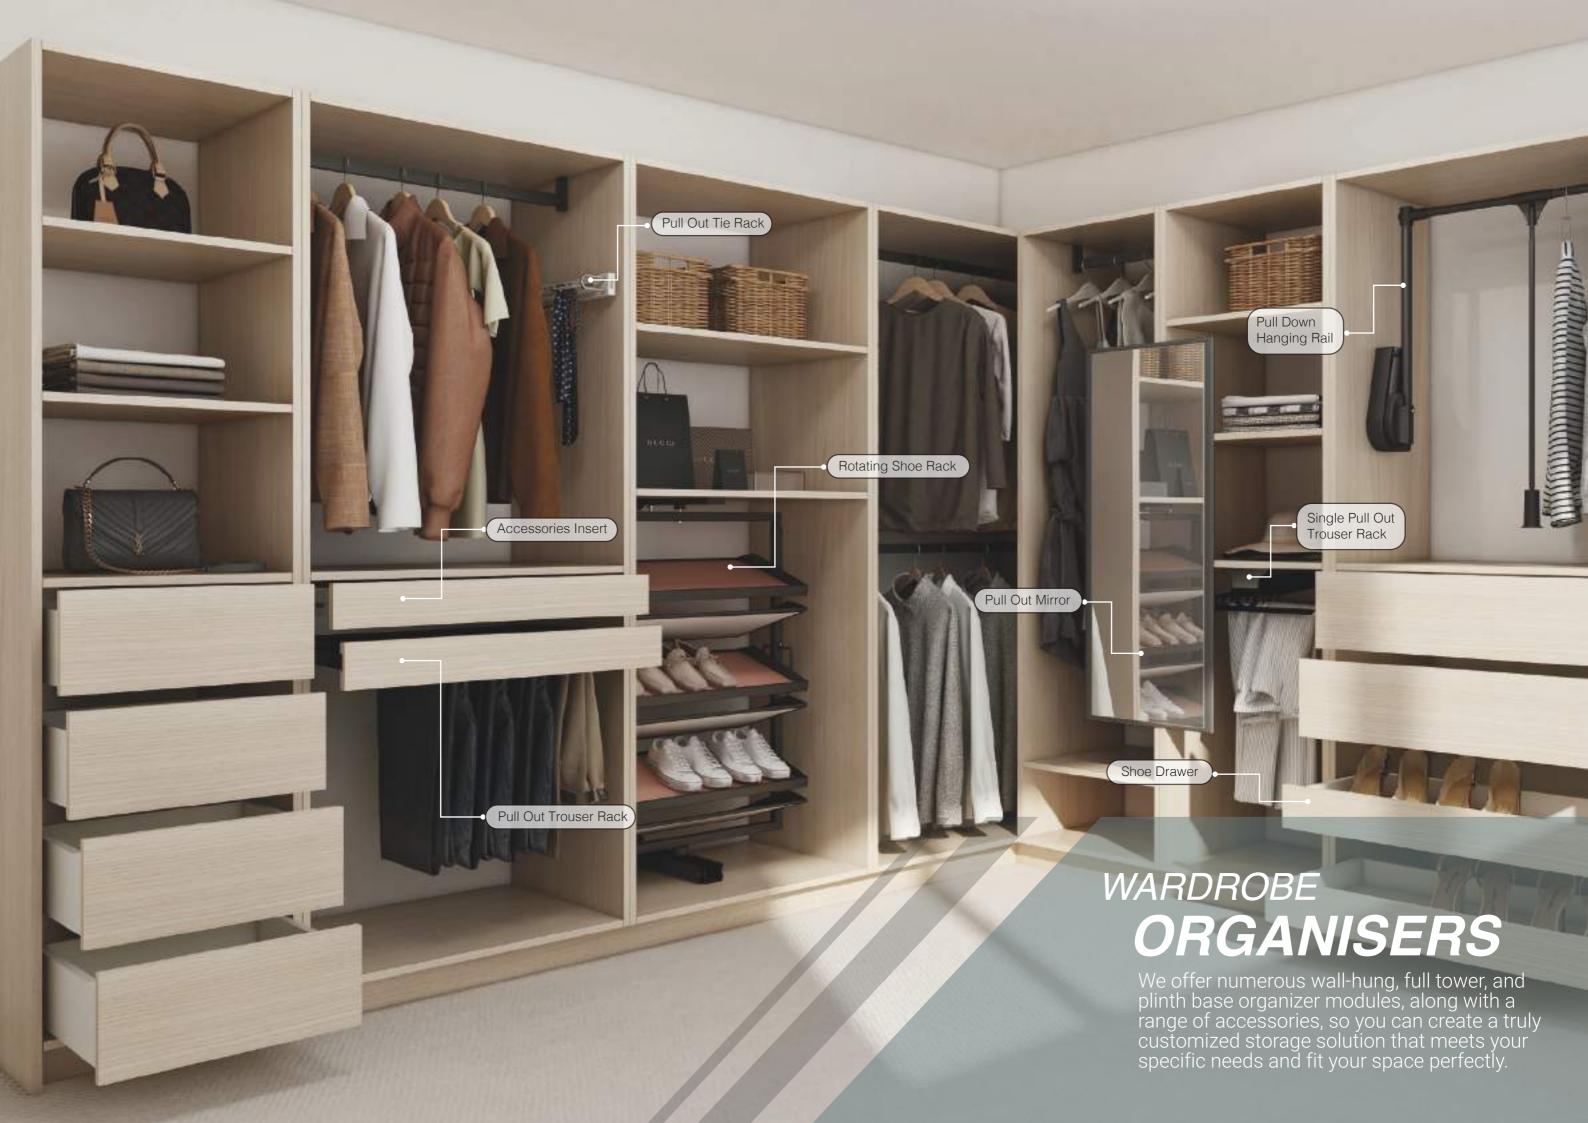

# ACCESSORIES Complete range

Our wardrobe accessory fit into our wardrobe solutions perfectly to maximize your wardrobe storage. Please visit our showroom to view our accessories range and wardrobe solutions to fit into your dream home.

### Full Towers

Full tower with adjustable shelves.

Full tower with upper adjustable shelves, 1x drawers, and bottom shoe shelves.

Full tower with upper adjustable shelves, 2x drawers, and bottom shoe shelves.

Full tower with upper adjustable shelves, 3x drawers, and bottom shoe shelf.

Width: 400mm / 536mm / 800mm

Depth: 394mm / 520mm

Full tower with upper adjustable shelves and 4x drawers.

Full tower with upper adjustable shelves, 1x drawer, and 1x bottom pant rack.

Full tower with upper hanging rail, 1x drawer, and 1x bottom pant rack.

Full tower with Full tower with upper hanging upper hanging rail, 2x drawers, rail, 1x drawers, and bottom shoe and bottom shoe shelves. shelves.

Full tower with upper hanging rail, 3x drawers, and bottom shoe shelf.

Full tower with upper hanging rail and 4x drawers.

Full tower with upper hanging rail, 1x drawer, and 1x bottom pant rack.

### Wall Hung Towers

Wall hung tower with upper adjustable shelves, lower pants hanging.

Wall hung tower with adjustable shelves.

Wall hung tower with upper adjustable shelves and lower 2x drawers.

Wall hung tower with upper adjustable shelves, 1x deep drawer and 1x bottom pant rack.

### 800mm Full Towers

Full tower with upper adjustable shelves, 1x 6-layer rotating shoe rack.

Full tower with 1x 12-layer rotating shoe rack.

Full tower with upper adjustable shelves, 1x accessory drawer, and 1x bottom pant rack.

Full tower with upper adjustable shelves, 1x drawer, and 1x bottom pant rack.

Full tower with upper hanging rail, 1x drawer, and 1x bottom pant rack.

Width: 400mm / 536mm / 800mm

Depth: 394mm / 520mm

### 800mm Wall Hung Towers

Wall hung tower with upper adjustable shelves, lower pants hanging.

Wall hung tower with adjustable shelves.

Wall hung tower with upper adjustable shelves and lower 2x drawers.

Wall hung tower with upper adjustable shelves, 1x deep drawer and 1x bottom pant rack.

See below for our full product specifications guide.