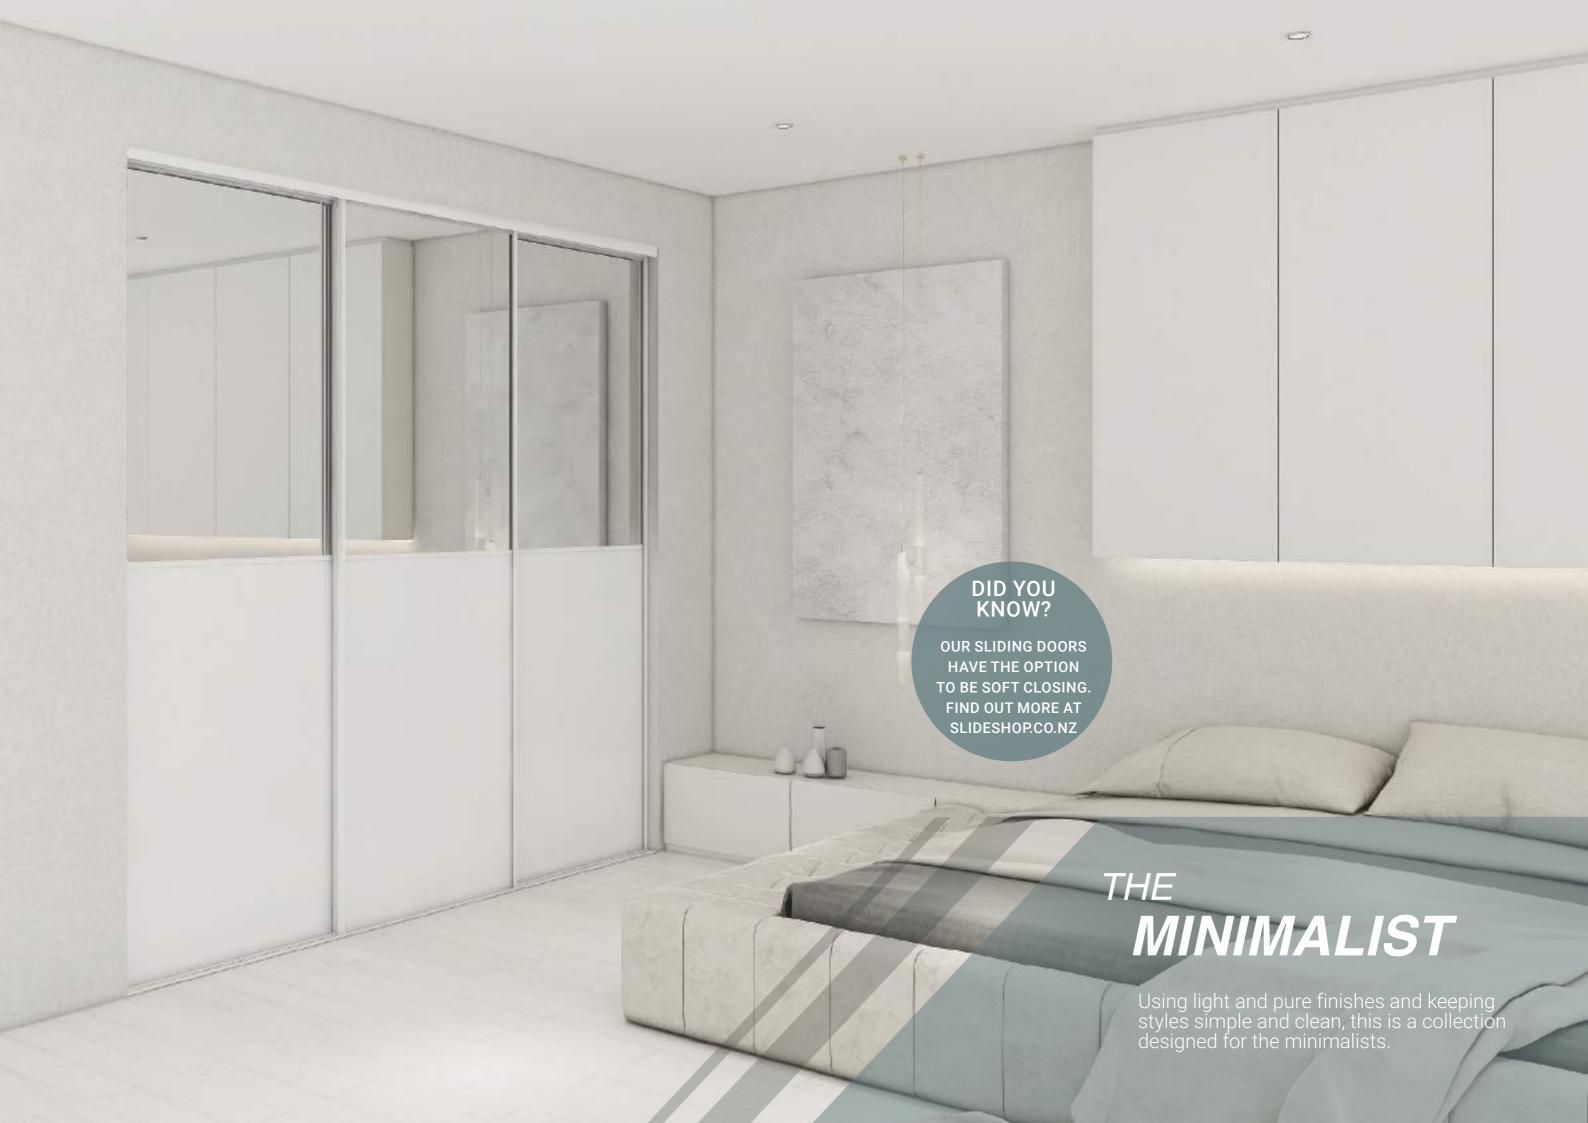

### **MINIMALIST** Complete range

Our door are custom made right here in New Zealand. Manufactured from Aluminum, they are designed to last a life time. Sliding doors can be top and bottom mounted, or top hung only.

See below for our featured designs in the classic slding door range. You can also fully customise your own if you're looking for something more unique!

**VISIT OUR** SHOWROOM TO SEE **SELECTED STYLES** 