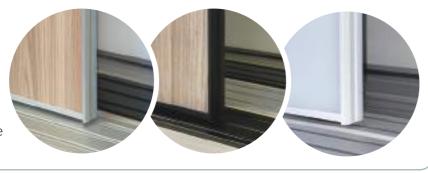

### Groove Frame

Vertical Width:35mm Depth: 35mm Horizontal Divider Width: 23mm Color options: Anodized Silver, Black, White

### Square Edge Frame

Vertical Width: 50mm Depth: 35mm Horizontal Divider Width: 35mm Color options: Anodized Silver, White

All our frames comes with a colour matched high quality foam cushion bumper system to prevent doors from slamming.

### Slim Line Frame

Vertical Width: 10mm Depth: 35mm Horizontal Divider Width: 11mm Color options: Anodized Silver, Black, White

seperately depending on colour availability.

Track Colour available in all 3 colours. Powdercoat options priced