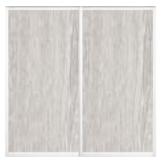

# Single | Full

Panel: Single full panel in the Melteca Melamine Warm White Naturale.

SKU: WIL-SF-WW

Panel: Single full panel in the Melteca Melamine Fresh Sprout Naturale.

SKU: WIL-SF-FS

Panel: Single full panel in the Melteca Melamine Porcelain Blush Naturale.

SKU: WIL-SF-PB