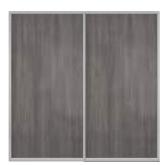

# NEO-GROOVE Complete range

Our door are custom made right here in New Zealand. Manufactured from Aluminum, they are designed to last a life time. Sliding doors can be top and bottom mounted, or top hung only.

See below for our featured designs in the classic slding door range. You can also fully customise your own if you're looking for something more unique!

VISIT OUR SHOWROOM TO SEE SELECTED STYLES

Frame: Black Groove Frame

# Single | Full

Panel: Single full panel in the Melteca Melamine Black Organic

SKU: NEO-SF-BO

Panel: Single full panel in the Bestwood Melamine Vintage Ash Timberland

SKU: NEO-SF-VA

Panel: Single full panel in the Bestwood Melamine Vancouver Larch Timberland