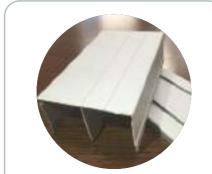

### Sliding Door Tracks

Single Track

Top: Width: 45mm Height 40mm

Bottom: Width: 39mm Height 6mm

Double Track

Top: Width: 84mm Height 40mm

Bottom: Width: 80mm Height 6mm

Top: Width: 125mm Height 40mm

Bottom: Width: 120mm Height 6mm

SlideShop Showroom 79 Ellice Rd, Wairau Valley, Auckland, New Zealand

> +64 9 444 9962 info@slideshop.co.nz slideshop.co.nz

Follow us on social media

The Slide Shop offers a wide selection of sliding doors, stand-alone wardrobes, walk-in wardrobes, interior shelves, and sliding drawer constructions. We have a choice of delivery options to ensure you receive your goods on time.