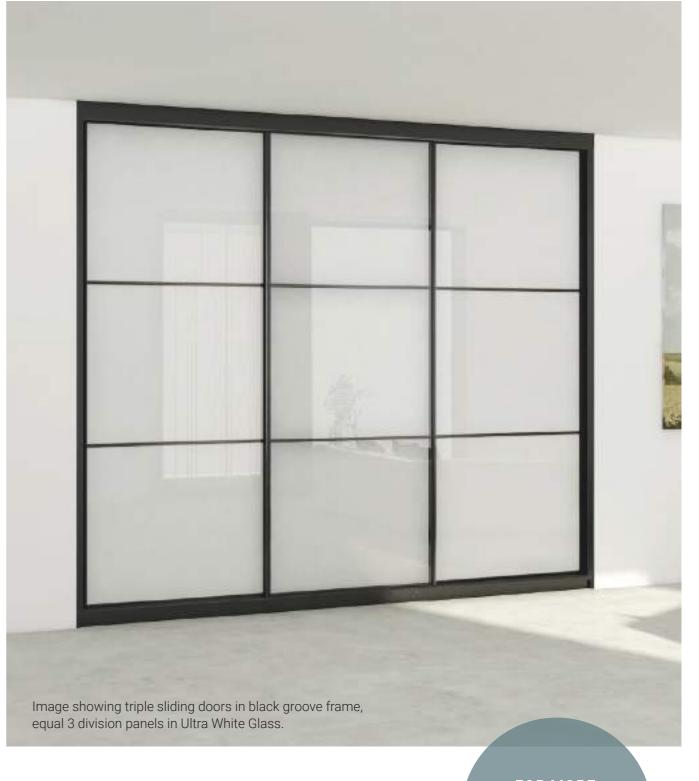

# Single | 3 division

Panel: Single 3 Equal Division panel in the Opaque glass.

SKU: NEO-S3D-OG

Panel: Single 3 Equal Division panel in the Ultra White glass.

SKU: NEO-S3D-UG

Panel:Single 3 Equal Division panel in the Melteca Melamine Vintage Ash Timberland panel.

SKU: NEO-S3D-VA

Frame: Black Groove Frame

Panel: Single 3 Equal Division panel in the Bestwood Melamine Vancouver Larch Timberland panel.

SKU: NEO-S3D-VL