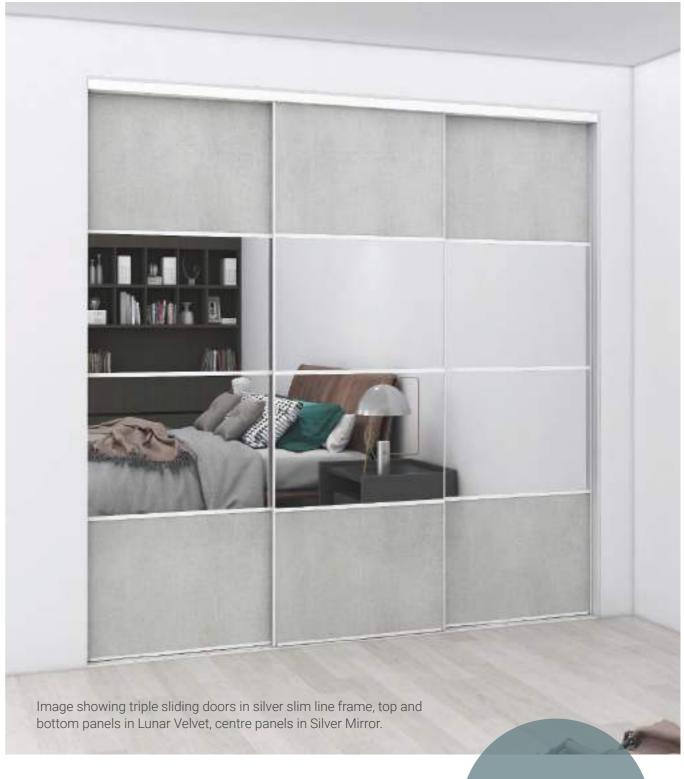

# Door Configuration

Image showing double sliding doors in black groove frame, top and bottom panel in Black Organic, centre panel in Smokey Mirror. NEO-GROOVE Duo I Centreline Door Finishes Transform your space with the Duo Centreline Sliding Door, the key to adding elegance and style to any room. Featuring twotone panels and a striking 300mm centre insert for added contrast, this door is Frame Finishes sure to make a statement in your home.