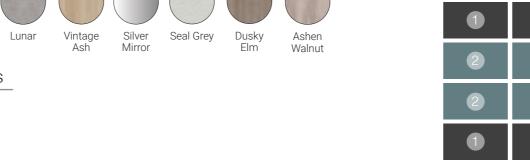

### Single | Full

Panel:Single full panel in the Melteca Melamine Warm White Naturale.

SKU: ELE-SF-WW

Panel:Single full panel in the Melteca Melamine Bliss Shitake Naturale.

SKU: ELE-SF-BS

Panel:Single full panel in the Prime Melamine Lunar Velvet.

SKU: ELE-SF-LN

Panel: Single full panel in the Bestwood Melamine Vintage Ash Timberland.

SKU: ELE-SF-VA

### Single | Full

Panel: Single full panel in the Melteca Melamine Seal Grey Naturale.

SKU: ELE-SF-SG

Panel: Single full panel in the Silver Mirror

SKU: ELE-SF-VMR

Panel: Single full panel in the Bestwood Melamine Dusky Elm Timberland.

SKU: ELE-SF-DE

Panel: Single full panel in the Prime Melamine Ashen Walnut Timberland.

SKU: ELE-SF-AS