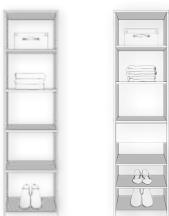

# ACCESSORIES Complete range

Our wardrobe accessory fit into our wardrobe solutions perfectly to maximize your wardrobe storage. Please visit our showroom to view our accessories range and wardrobe solutions to fit into your dream home.

### Wall Hung Towers

Wall hung tower with upper adjustable shelves, lower pants hanging.

Wall hung tower with adjustable shelves.

Wall hung tower with upper adjustable shelves and lower 2x drawers.

Wall hung tower with upper adjustable shelves, 1x deep drawer and 1x bottom pant rack.

### 800mm Wall Hung Towers

Wall hung tower with upper adjustable shelves, lower pants hanging.

Wall hung tower with adjustable shelves.

Wall hung tower with upper adjustable shelves and lower 2x drawers.

Wall hung tower with upper adjustable shelves, 1x deep drawer and 1x bottom pant rack.

See below for our full product specifications guide.