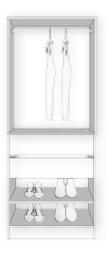

### Wardrobe Finishes

Transform your bedroom storage with our Verve Full Tower wardrobe organiser. This collection offers a

variety of ready-made tower sizes with different functions, along with flexible hanging rail sizes to suit any wardrobe size and style.

### Full Towers

Full tower with adjustable shelves.

Full tower with upper adjustable shelves, 1x drawers, and bottom shoe shelves.

Full tower with upper adjustable shelves, 2x drawers, and bottom shoe shelves.

Full tower with upper adjustable shelves, 3x drawers, and bottom shoe shelf.

Width: 400mm / 536mm / 800mm

Depth: 394mm / 520mm

Full tower with upper adjustable shelves and 4x drawers.

Full tower with upper adjustable shelves, 1x drawer, and 1x bottom pant rack.