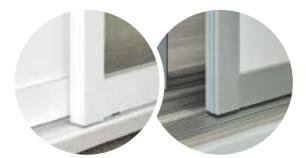

### Groove Frame

Vertical Width:35mm Depth: 35mm Horizontal Divider Width: 23mm Color options: Anodized Silver, Black, White

### Square Edge Frame

Vertical Width: 50mm Depth: 35mm Horizontal Divider Width: 35mm Color options: Anodized Silver, White

All our frames comes with a colour matched high quality foam cushion bumper system to prevent doors from slamming.

### Slim Line Frame

Vertical Width: 10mm Depth: 35mm Horizontal Divider Width: 11mm Color options: Anodized Silver, Black, White

seperately depending on colour availability.

Track Colour available in all 3 colours. Powdercoat options priced