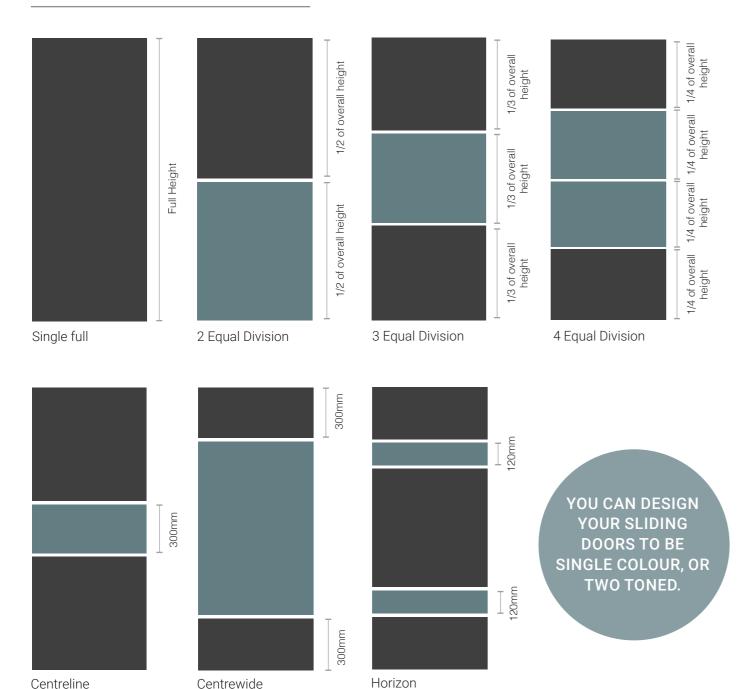

### Sliding Door Configuration Sizes

### Single Colour

### Duo Colour

### Please note:

- Our wardrobes are stocked at depths of 394mm and 520mm.
- There are a range of different tower configurations available, but custom orders can also be done.
- For sliding doors, the minimum individual door width is 500mm.
- The maximum individual door width is 1200mm.
- The maximum individual door height for Single full panel style is 2400mm. Door height exceeding 2400mm priced seperately upon enquiry.