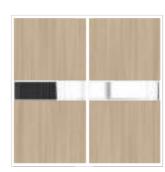

# Duo | Centreline

Panel: Top and bottom panel in the Melteca Melamine Warm White Naturale, centre 300mm panel in Silver Mirror.

SKU: CLA-DC-WWMR

Panel: Duo-Centreline in the Prime Melamine Hamptons Elm Timberland with a 300mm Silver Mirror panel, Silver Groove Frame.

SKU: CLA-DC-HEMR

Panel:Duo-Centreline in the Bestwood Melamine Vintage Ash Timberland with a 300mm Silver Mirror panel, Silver Groove Frame.

SKU: CLA-DC-VAMR

Panel: Duo-Centreline in the Bestwood Melamine Smoked Ash Timberland with a 300mm Silver Mirror panel, Silver Groove Frame.

SKU: CLA-DC-SAMR