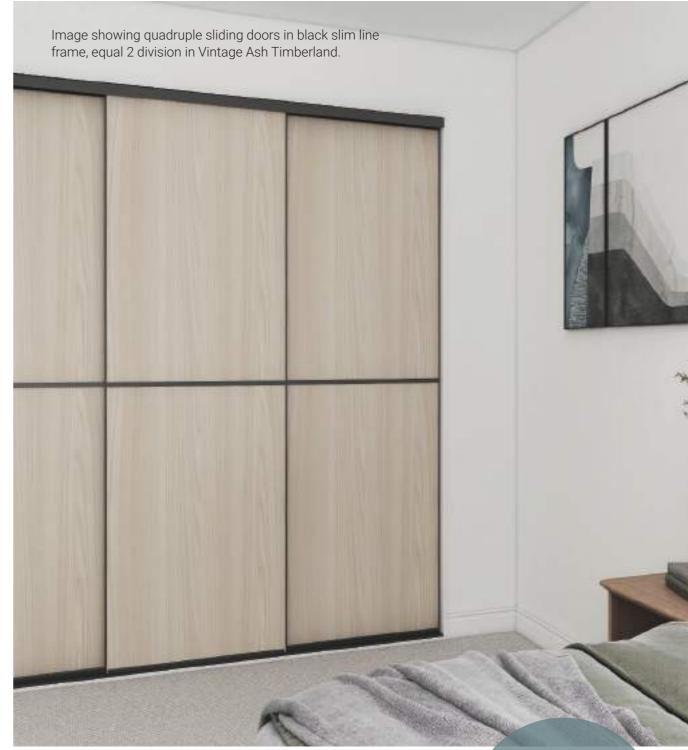

### Single | 2 division

Panel: Single 2 Equal Division panel in the Bestwood Melamine Vintage Ash Timberland.

SKU: EXE-S2D-VA

Panel: Single 2 Equal Division panel in the Melteca Melamine Black Organic.

SKU: EXE-S2D-BO

Panel: Single 2 Equal Division panel in the Melteca Melamine Vancouver Larch Timberland.

SKU: EXE-S2D-VL

Panel: Single 2 Equal Division panel in the Melteca Melamine Snowdrift Naturale

SKU: EXE-S2D-SD