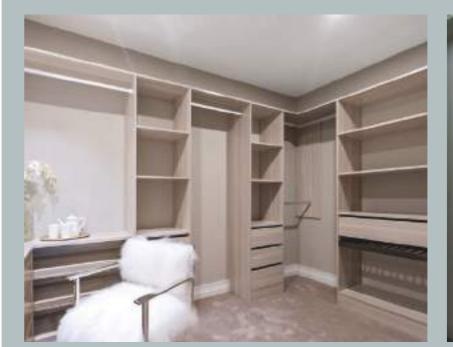

# Project CASE STUDIES

Over 12 years of experience, we have helped improve thousands of homes all across Auckland. Check out our portfolio for sliding doors, wardrobes, and more.

Black

## Verve I Round Edge

Round edged vertical panels allows for maximum storage above for wardrobes with shorter door openings.

**CHOOSE FROM** A RANGE OF **TOWER SIZES TO** SUIT DIFFERENT WARDROBE SIZES.

800 mm

Full tower with top adjustable shelves, bottom shoe shelves, and 2 x finger pull drawers

Transform your bedroom storage with our Verve Round Edge wardrobe organiser.

This collection offers a variety of ready-made tower sizes with different functions, along with flexible hanging rail sizes to suit any wardrobe size and style. The top shelf sets back with curved vertical panels to allow for more top storage.