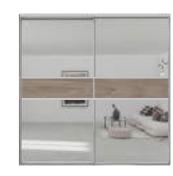

## Verve I Round Edge

Round edged vertical panels allows for maximum storage above for wardrobes with shorter door openings.

**CHOOSE FROM** A RANGE OF **TOWER SIZES TO** SUIT DIFFERENT WARDROBE SIZES.

800 mm

Full tower with top adjustable shelves, bottom shoe shelves, and 2 x finger pull drawers

Transform your bedroom storage with our Verve Round Edge wardrobe organiser.

This collection offers a variety of ready-made tower sizes with different functions, along with flexible hanging rail sizes to suit any wardrobe size and style. The top shelf sets back with curved vertical panels to allow for more top storage.