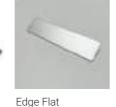

Deluxe

Edge Flat

Finger Pull

### Handle Styles

Classic Round

Slim Straight

Deluxe

Edge Flat

Finger Pull

### Hanging Rails

Silver

Black

Brackets

Edge Flat

Lamello Camlock System with cover caps