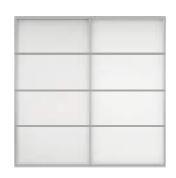

# Single | 4 Division

Panel: Single 4 Equal Division panel in the Melteca Melamine Warm White Naturale

SKU: CLA-S4D-WW

Panel: Single 4 Equal Division panel in the Bestwood Melamine Smoked Ash Timberland

SKU: CLA-S4D-SA

Panel: Single 4 Equal Division panel in the Melteca Lunar Naturale

SKU: CLA-S4D-LN

Panel: Single 4 Equal Division panel in the Silver Mirror

SKU: CLA-S4D-MR

Image showing double sliding doors in black groove frame, full panel in Vintage Ash Timberland.