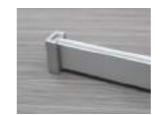

### Brackets

Featuring lamello Camlock System with cover caps to match wardrobe colours.

Transform your bedroom storage with our Milan Wall Hung wardrobe organiser.

This collection offers a variety of ready-made tower sizes with different functions, along with flexible hanging rail sizes to suit any wardrobe size and style.

### Hanging Rails

Silver

Black

Brackets

Edge Flat

Lamello Camlock System with cover caps

### Square Edge Frame

Vertical Width: 50mm Depth: 35mm Horizontal Divider Width: 35mm Color options: Anodized Silver, White

All our frames comes with a colour matched high quality foam cushion bumper system to prevent doors from slamming.