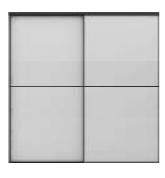

# Single | 4 Division

Panel: Single 4 Equal Division panel in the Melteca Melamine Warm White Naturale

SKU: CLA-S4D-WW

Panel: Single 4 Equal Division panel in the Bestwood Melamine Smoked Ash Timberland

SKU: CLA-S4D-SA

Panel: Single 4 Equal Division panel in the Melteca Lunar Naturale

SKU: CLA-S4D-LN

Panel: Single 4 Equal Division panel in the Silver Mirror

SKU: CLA-S4D-MR

Image showing double sliding doors in black groove frame, full panel in Vintage Ash Timberland.