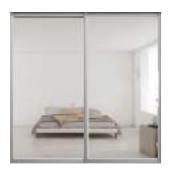

# Single | Full

Panel: Single full panel in the Melteca Melamine Warm White Naturale.

SKU: COA-SF-WW

Panel:Single full panel in the Prime Melamine Hamptons Elm Timberland.

SKU: COA-SF-HE

# Frame: White Square Edge Frame

Panel:Single full panel in the Melteca Melamine Salvaged Planked Elm Organic.

SKU: COA-SF-SP

Panel: Single full panel in the Melteca Melamine White Painted Wood Organic.

SKU: COA-SF-WPW

# Single | Full

Panel: Single full panel in the Opaque Glass.

SKU: COA-SF-OG

Panel:Single full panel in the Melteca White Washed Oak Organic

SKU: COA-SF-WWO

Panel:Single full panel in the Melteca Bleached Wenge Organic.