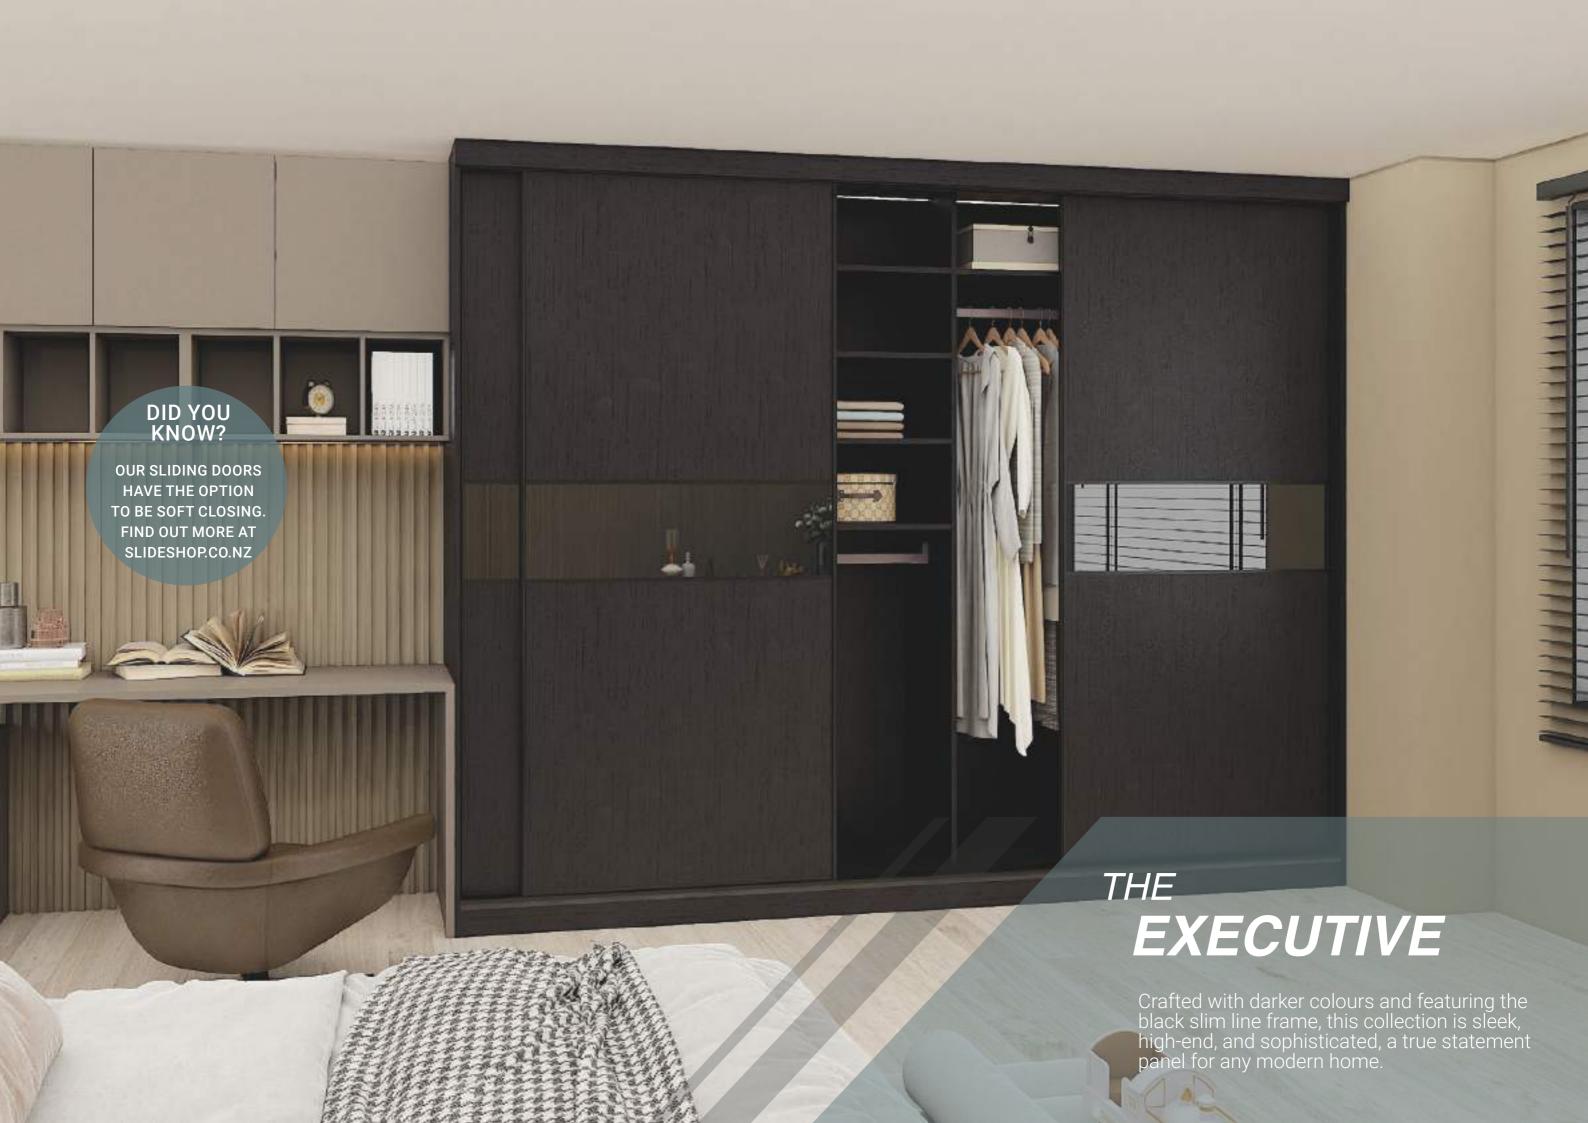

SKU: URB-DC-ISSM

**CHOOSE FROM OUR READY MADE DESIGNS OR CREATE** YOUR OWN.

> The Executive Sliding Door range features the Black Slim line frame, light and modern in its nature. This range is perfect for modern interiors that has a darker colour scheme.

Sliding doors can be used in multiple settings, the bedroom, living room, as wardrobe doors or room dividers.