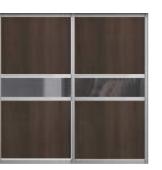

# Single | 4 Division

Panel: Single 4 Equal Division panel in the Melteca Melamine Warm White Naturale

SKU: CLA-S4D-WW

Panel: Single 4 Equal Division panel in the Bestwood Melamine Smoked Ash Timberland

SKU: CLA-S4D-SA

Panel: Single 4 Equal Division panel in the Melteca Lunar Naturale

SKU: CLA-S4D-LN

Panel: Single 4 Equal Division panel in the Silver Mirror

SKU: CLA-S4D-MR

Image showing double sliding doors in black groove frame, full panel in Vintage Ash Timberland.