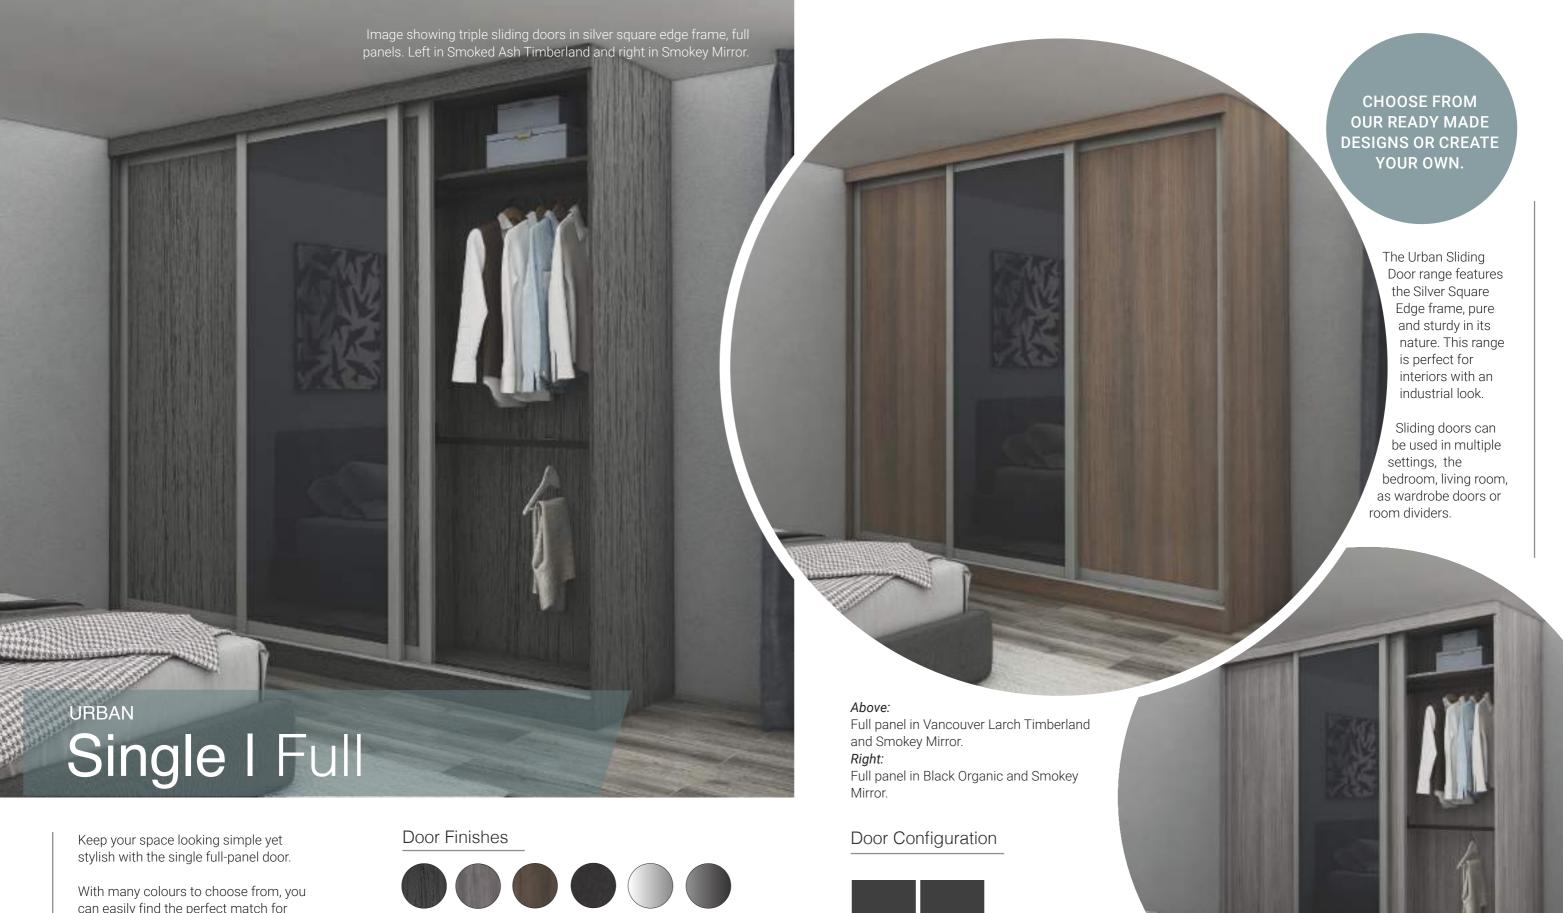

# Single | Full

Panel: Single full panel in the Melteca Melamine Black Organic.

SKU:URB-SF-BO

Panel: Single full panel in the Bestwood Melamine Smoked Ash Timberland.

SKU: URB-SF-SA

# Frame: Silver Square Edge Frame

Panel:Single full panel in the Bestwood Melamine Vancouver Larch Timberland.

SKU:URB-SF-VL

Panel: Single full panel in the Smokey Mirror.

SKU: URB-SF-SM

SKU: URB-DC-ISSM

**CHOOSE FROM OUR READY MADE DESIGNS OR CREATE** YOUR OWN.

> The Executive Sliding Door range features the Black Slim line frame, light and modern in its nature. This range is perfect for modern interiors that has a darker colour scheme.

Sliding doors can be used in multiple settings, the bedroom, living room, as wardrobe doors or room dividers.

#### Above:

Full panel in Black Organic

Full panel in Smoked Ash

Door Configuration

Keep your space looking simple yet stylish with the single full-panel door.

With many colours to choose from, you can easily find the perfect match for your decor. Not only is this sliding door a Frame Finish great economic choice, but it also adds a modern touch to any room.