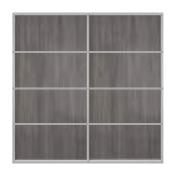

# Single | 4 Division

Panel: Single 4 Equal Division panel in the Melteca Melamine Warm White Naturale

SKU: CLA-S4D-WW

Panel: Single 4 Equal Division panel in the Bestwood Melamine Smoked Ash Timberland

SKU: CLA-S4D-SA

Panel: Single 4 Equal Division panel in the Melteca Lunar Naturale

SKU: CLA-S4D-LN

Panel: Single 4 Equal Division panel in the Silver Mirror

SKU: CLA-S4D-MR

Image showing double sliding doors in black groove frame, full panel in Vintage Ash Timberland.