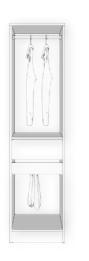

### Handle Styles

Classic Round

Slim Straight

Deluxe

Finger Pull

Hanging Rails

Black

Transform your bedroom storage with our Infinite L-Shape wardrobe organiser.

This collection offers a variety of readymade tower sizes with different functions, along with flexible hanging rail sizes. The organiser sit on a plinth to create a completed continuous look, suitable for corners and walk in wardrobes.