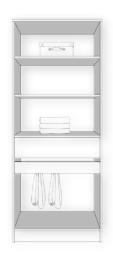

### Hanging Rails

Black

SlideShop

Transform your bedroom storage with our Infinite L-Shape wardrobe organiser.

This collection offers a variety of readymade tower sizes with different functions, along with flexible hanging rail sizes. The organiser sit on a plinth to create a completed continuous look, suitable for corners and walk in wardrobes.

### Wardrobe Finishes

Bliss

Shitake

Hones Vancouver