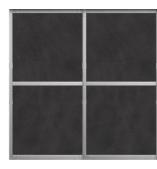

# Single | 4 Division

Panel: Single 4 Equal Division panel in the Melteca Melamine Warm White Naturale

SKU: CLA-S4D-WW

Panel: Single 4 Equal Division panel in the Bestwood Melamine Smoked Ash Timberland

SKU: CLA-S4D-SA

Panel: Single 4 Equal Division panel in the Melteca Lunar Naturale

SKU: CLA-S4D-LN

Panel: Single 4 Equal Division panel in the Silver Mirror

SKU: CLA-S4D-MR

Image showing double sliding doors in black groove frame, full panel in Vintage Ash Timberland.