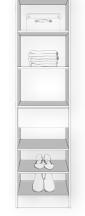

# ACCESSORIES Complete range

Our wardrobe accessory fit into our wardrobe solutions perfectly to maximize your wardrobe storage. Please visit our showroom to view our accessories range and wardrobe solutions to fit into your dream home.

### Wall Hung Towers

Wall hung tower with upper adjustable shelves, lower pants hanging.

Wall hung tower with adjustable shelves.

Wall hung tower with upper adjustable shelves and lower 2x drawers.

Wall hung tower with upper adjustable shelves, 1x deep drawer and 1x bottom pant rack.

### 800mm Wall Hung Towers

Wall hung tower with upper adjustable shelves, lower pants hanging.

Wall hung tower with adjustable shelves.

Wall hung tower with upper adjustable shelves and lower 2x drawers.

Wall hung tower with upper adjustable shelves, 1x deep drawer and 1x bottom pant rack.

See below for our full product specifications guide.