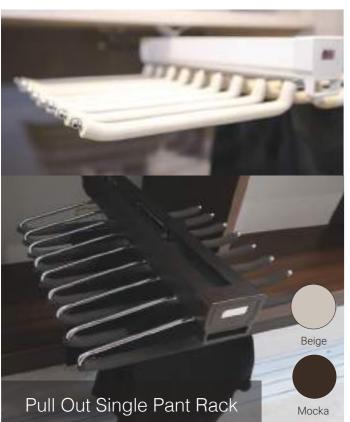

Full tower with upper hanging rail, 1x drawer, and 1x bottom pant rack.

Full tower with Full tower with upper hanging upper hanging rail, 2x drawers, rail, 1x drawers, and bottom shoe and bottom shoe shelves. shelves.

Full tower with upper hanging rail, 3x drawers, and bottom shoe shelf.

Full tower with upper hanging rail and 4x drawers.

Full tower with upper hanging rail, 1x drawer, and 1x bottom pant rack.

Full tower with upper adjustable shelves, 1x drawer, and 1x bottom pant rack.

Full tower with upper hanging rail, 1x drawer, and 1x bottom pant rack.

Width: 400mm / 536mm / 800mm

Depth: 394mm / 520mm