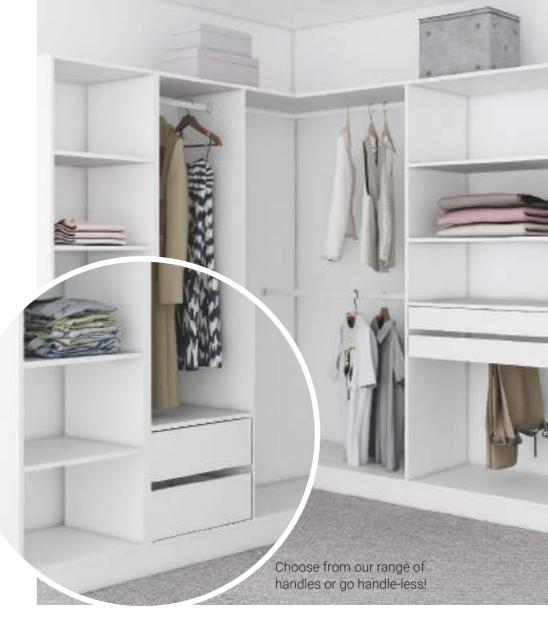

## Verve I Round Edge

Round edged vertical panels allows for maximum storage above for wardrobes with shorter door openings.

**CHOOSE FROM** A RANGE OF **TOWER SIZES TO** SUIT DIFFERENT WARDROBE SIZES.

800 mm

Full tower with top adjustable shelves, bottom shoe shelves, and 2 x finger pull drawers

Transform your bedroom storage with our Verve Round Edge wardrobe organiser.

This collection offers a variety of ready-made tower sizes with different functions, along with flexible hanging rail sizes to suit any wardrobe size and style. The top shelf sets back with curved vertical panels to allow for more top storage.

### Hanging Rails

Black

Note:

For all H1958mm wardrobes we recommend door opening heights to be more than H2200mm.

Choose from our range of handles or go handle-less!

**CHOOSE FROM** A RANGE OF **TOWER SIZES TO** SUIT DIFFERENT WARDROBE SIZES.