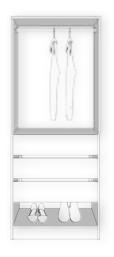

### Brackets

Featuring lamello Camlock System with cover caps to match wardrobe colours.

Transform your bedroom storage with our Milan Wall Hung wardrobe organiser.

This collection offers a variety of ready-made tower sizes with different functions, along with flexible hanging rail sizes to suit any wardrobe size and style.

### Full Towers

Full tower with adjustable shelves.

Full tower with upper adjustable shelves, 1x drawers, and bottom shoe shelves.

Full tower with upper adjustable shelves, 2x drawers, and bottom shoe shelves.

Full tower with upper adjustable shelves, 3x drawers, and bottom shoe shelf.

Width: 400mm / 536mm / 800mm

Depth: 394mm / 520mm

Full tower with upper adjustable shelves and 4x drawers.

Full tower with upper adjustable shelves, 1x drawer, and 1x bottom pant rack.