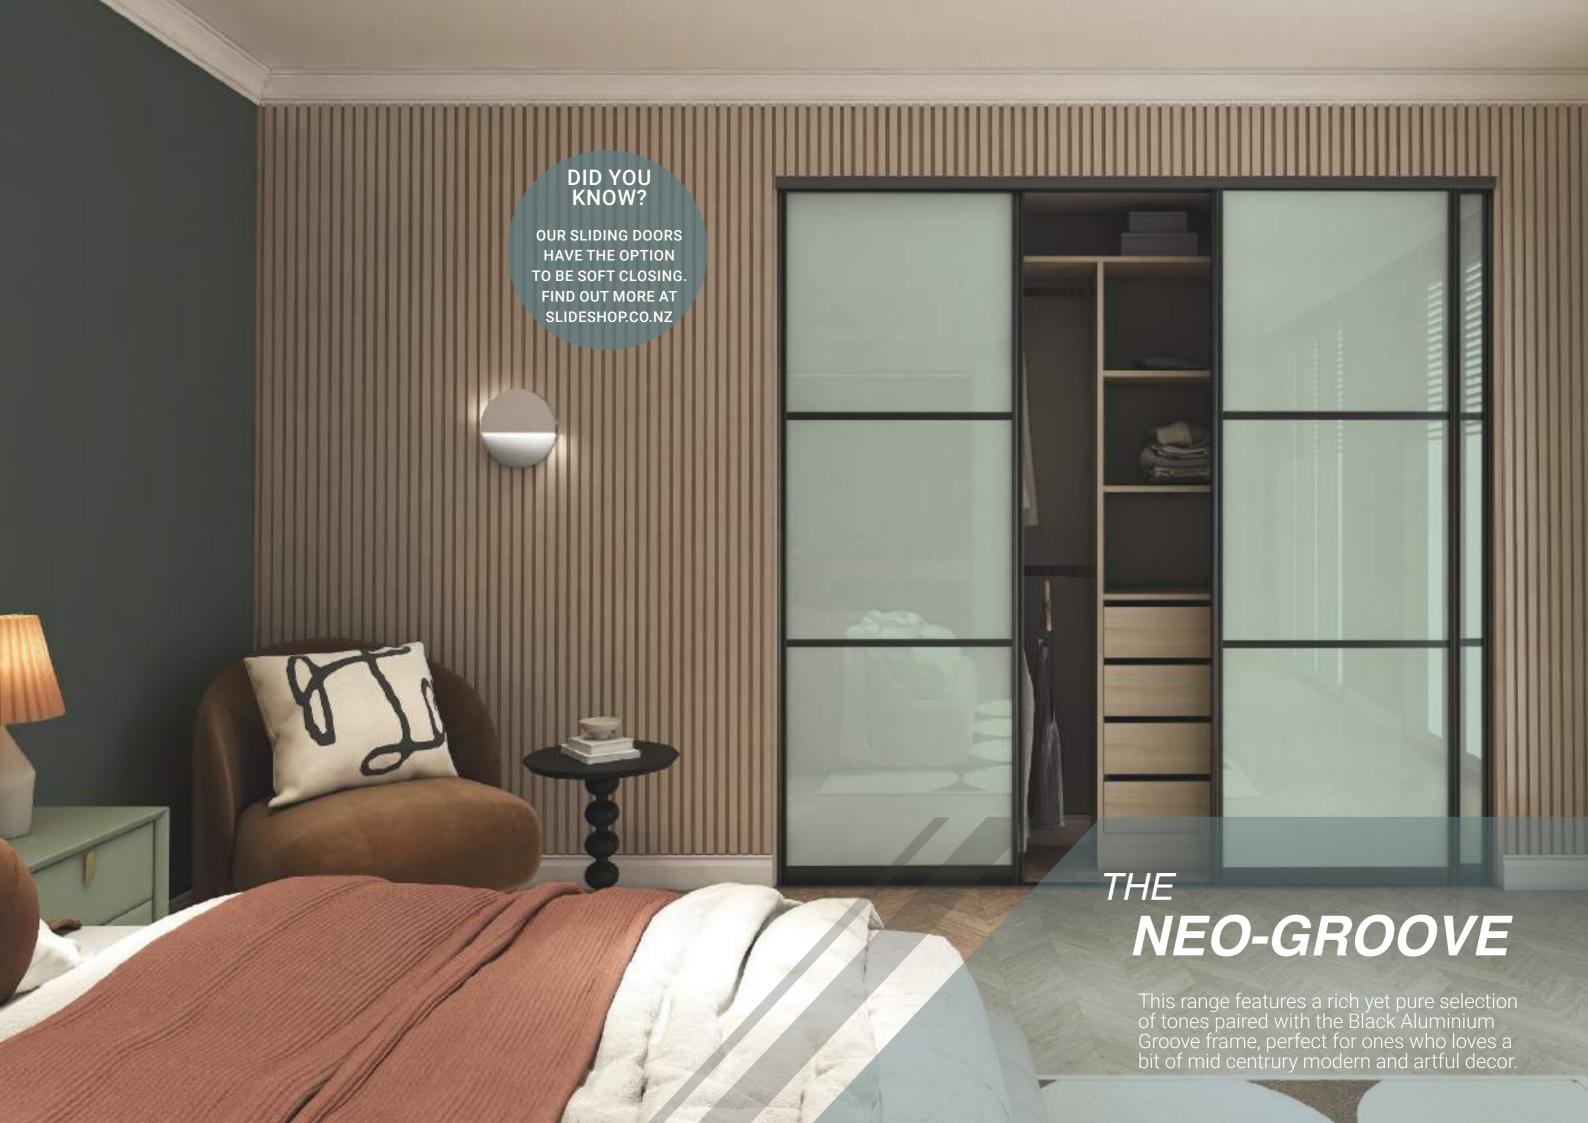

# Frame Finishes

DESIGNS OR CREATE YOUR OWN.

> The Neo Groove sliding door range features the black groove frame, an easy to grip door frame that brings a stylish touch to the space. It is also one of our most economical choice of frame.

**CHOOSE FROM OUR READY MADE** 

Sliding doors can be used in multiple settings, the bedroom, living room, as wardrobe doors or room dividers.

Above:

Full Smokey Mirror.

Full Black Organic.

# Door Configuration

Image showing double sliding doors in black groove frame, top and bottom panel in Black Organic, centre panel in Smokey Mirror. NEO-GROOVE Duo I Centreline Door Finishes Transform your space with the Duo Centreline Sliding Door, the key to adding elegance and style to any room. Featuring twotone panels and a striking 300mm centre insert for added contrast, this door is Frame Finishes sure to make a statement in your home.