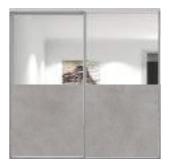

# Frame Finishes

DESIGNS OR CREATE YOUR OWN.

> The Neo Groove sliding door range features the black groove frame, an easy to grip door frame that brings a stylish touch to the space. It is also one of our most economical choice of frame.

**CHOOSE FROM OUR READY MADE** 

Sliding doors can be used in multiple settings, the bedroom, living room, as wardrobe doors or room dividers.

Above:

Full Smokey Mirror.

Full Black Organic.

# Door Configuration

Image showing double sliding doors in black groove frame, top and bottom panel in Black Organic, centre panel in Smokey Mirror. NEO-GROOVE Duo I Centreline Door Finishes Transform your space with the Duo Centreline Sliding Door, the key to adding elegance and style to any room. Featuring twotone panels and a striking 300mm centre insert for added contrast, this door is Frame Finishes sure to make a statement in your home.