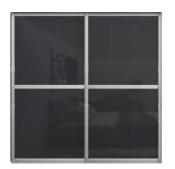

# Single | 2 Division

Panel: Single 2 Equal Division panel in the Melteca Melamine Warm White Naturale

SKU: CLA-S2D-WW

Panel: Single 2 Equal Division panel in the Bestwood Melamine Smoked Ash Timberland

SKU: CLA-S2D-SA

Panel: Single 2 Equal Division panel in the Melteca Lunar Naturale

SKU: CLA-S2D-LN

Panel: Single 2 Equal Division panel in the Silver Mirror

SKU: CLA-S2D-MR

Frame: Silver Groove Frame