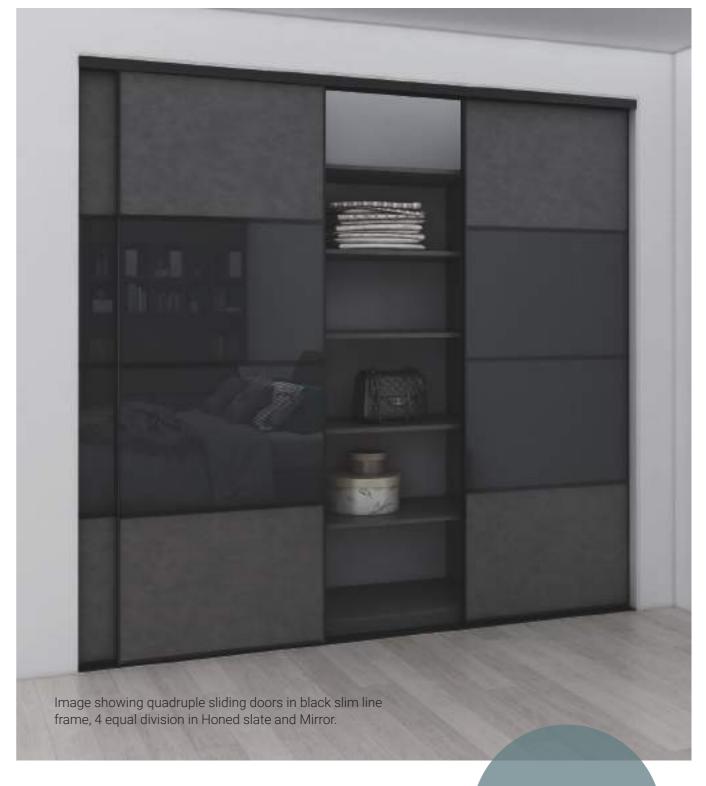

Black Slim Line Frame

Transform your space with our Single 4 Equal Division Sliding Door. This door is designed to create harmony and balance in any room, making it the perfect addition to your home. With its sleek design and modern aesthetic, it adds that extra element to help enhance the space.