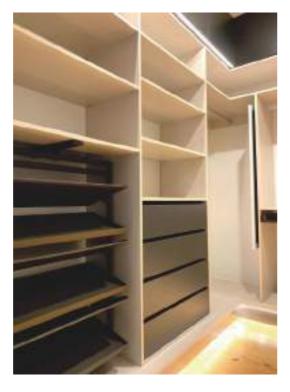

# Project CASE STUDIES

Over 12 years of experience, we have helped improve thousands of homes all across Auckland. Check out our portfolio for sliding doors, wardrobes, and more.

Black

## Verve I Round Edge

Round edged vertical panels allows for maximum storage above for wardrobes with shorter door openings.

**CHOOSE FROM** A RANGE OF **TOWER SIZES TO** SUIT DIFFERENT WARDROBE SIZES.

800 mm

Full tower with top adjustable shelves, bottom shoe shelves, and 2 x finger pull drawers

Transform your bedroom storage with our Verve Round Edge wardrobe organiser.

This collection offers a variety of ready-made tower sizes with different functions, along with flexible hanging rail sizes to suit any wardrobe size and style. The top shelf sets back with curved vertical panels to allow for more top storage.