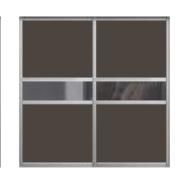

### Single | 4 division

Panel: Single 4 Equal Division panel in the Bestwood Melamine Vintage Ash Timberland.

SKU: EXE-S4D-VA

Panel: Single 4 Equal Division panel in the Prime Melamine Honed Slate Velvet.