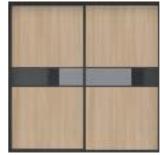

# Single | 3 division

Panel: Single 3 Equal Division panel in the Opaque glass.

SKU: NEO-S3D-OG

Panel: Single 3 Equal Division panel in the Ultra White glass.

SKU: NEO-S3D-UG

Panel:Single 3 Equal Division panel in the Melteca Melamine Vintage Ash Timberland panel.

SKU: NEO-S3D-VA

Frame: Black Groove Frame

Panel: Single 3 Equal Division panel in the Bestwood Melamine Vancouver Larch Timberland panel.

SKU: NEO-S3D-VL