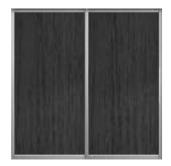

# Single | Full

Panel: Single full panel in the Melteca Melamine Black Organic.

SKU:URB-SF-BO

Panel: Single full panel in the Bestwood Melamine Smoked Ash Timberland.

SKU: URB-SF-SA

# Frame: Silver Square Edge Frame

Panel:Single full panel in the Bestwood Melamine Vancouver Larch Timberland.

SKU:URB-SF-VL

Panel: Single full panel in the Smokey Mirror.

SKU: URB-SF-SM