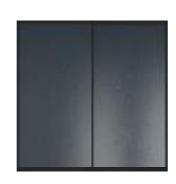

# Frame Finishes

DESIGNS OR CREATE YOUR OWN.

> The Neo Groove sliding door range features the black groove frame, an easy to grip door frame that brings a stylish touch to the space. It is also one of our most economical choice of frame.

**CHOOSE FROM OUR READY MADE** 

Sliding doors can be used in multiple settings, the bedroom, living room, as wardrobe doors or room dividers.

Above:

Full Smokey Mirror.

Full Black Organic.