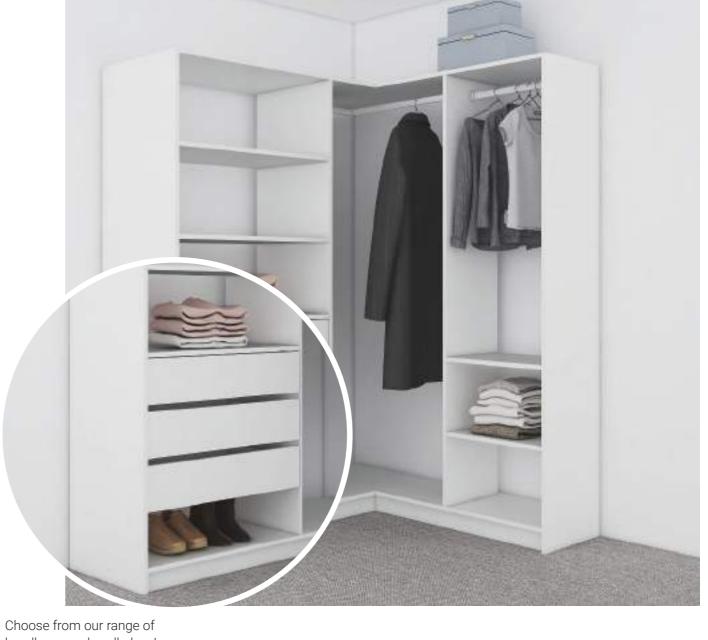

## Verve I Round Edge

Round edged vertical panels allows for maximum storage above for wardrobes with shorter door openings.

**CHOOSE FROM** A RANGE OF **TOWER SIZES TO** SUIT DIFFERENT WARDROBE SIZES.

800 mm

Full tower with top adjustable shelves, bottom shoe shelves, and 2 x finger pull drawers

Transform your bedroom storage with our Verve Round Edge wardrobe organiser.

This collection offers a variety of ready-made tower sizes with different functions, along with flexible hanging rail sizes to suit any wardrobe size and style. The top shelf sets back with curved vertical panels to allow for more top storage.

### Hanging Rails

Black

Note:

For all H1958mm wardrobes we recommend door opening heights to be more than H2200mm.

Choose from our range of handles or go handle-less!

**CHOOSE FROM** A RANGE OF **TOWER SIZES TO** SUIT DIFFERENT WARDROBE SIZES.