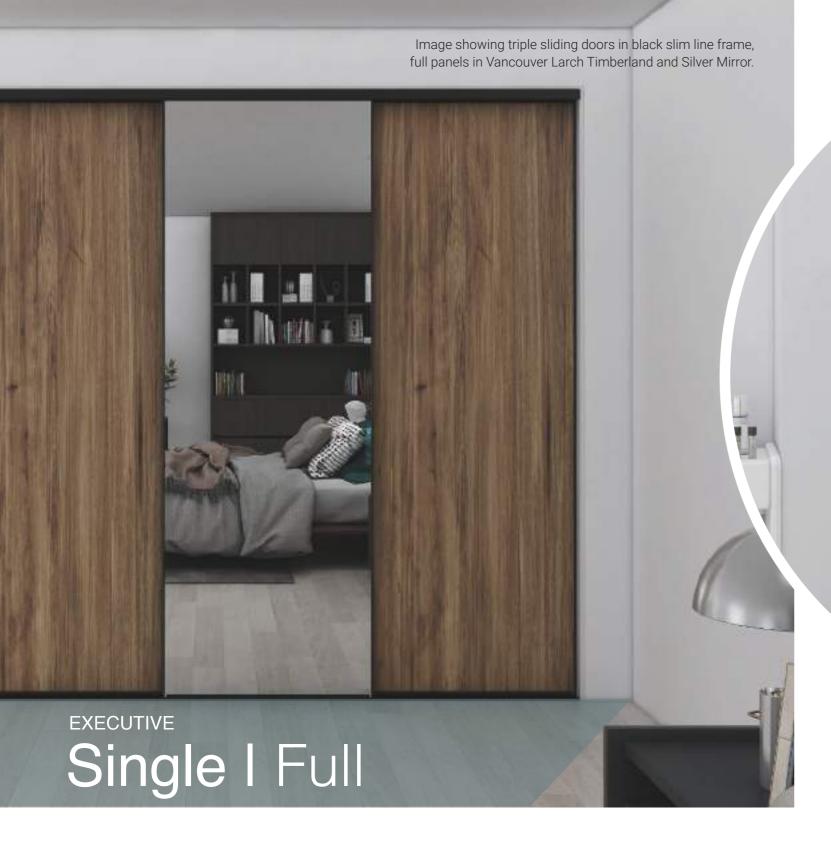

# Single | Full

Panel: Single full panel in the Melteca Melamine Warm White Naturale

SKU: CLA-SF-WW

Panel: Single full panel in the Melteca Melamine Seal Grey Naturale

SKU: CLA-SF-SG

Panel: Single full panel in the Melteca Melamine Bliss Shitake Naturale