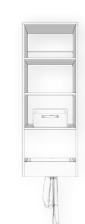

### Brackets

Featuring lamello Camlock System with cover caps to match wardrobe colours.

Transform your bedroom storage with our Milan Wall Hung wardrobe organiser.

This collection offers a variety of ready-made tower sizes with different functions, along with flexible hanging rail sizes to suit any wardrobe size and style.

### Handle Styles

Classic Round

Slim Straight

Deluxe

Finger Pull

Hanging Rails

Black

Transform your bedroom storage with our Infinite L-Shape wardrobe organiser.