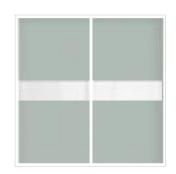

# Single | 4 Division

Panel: Single 4 Equal Division panel in the Melteca Melamine Warm White Naturale

SKU: CLA-S4D-WW

Panel: Single 4 Equal Division panel in the Bestwood Melamine Smoked Ash Timberland

SKU: CLA-S4D-SA

Panel: Single 4 Equal Division panel in the Melteca Lunar Naturale

SKU: CLA-S4D-LN

Panel: Single 4 Equal Division panel in the Silver Mirror

SKU: CLA-S4D-MR

Image showing double sliding doors in black groove frame, full panel in Vintage Ash Timberland.