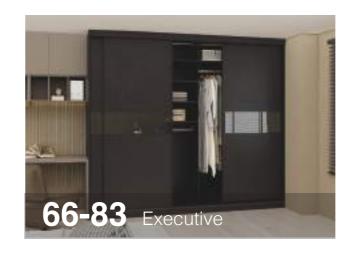

# **EXECUTIVE**Complete range

Our door are custom made right here in New Zealand. Manufactured from Aluminum, they are designed to last a life time. Sliding doors can be top and bottom mounted, or top hung only.

See below for our featured designs in the classic slding door range. You can also fully customise your own if you're looking for something more unique!

VISIT OUR SHOWROOM TO SEE SELECTED STYLES

### Single | Full

Panel: Single full panel in the Bestwood Melamine Smoked Ash Timberland.

SKU: EXE-SF-SA

Panel:Single full panel in the Melteca Melamine Black Organic.

SKU: EXE-SF-BO