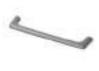

### Wardrobe Finishes

Wenge

Bliss

Shitake

Hones Vancouver

Handle Styles

Classic Round

Slim Straight

Deluxe

Edge Flat

Finger Pull

### Handle Styles

Classic Round

Deluxe

Finger Pull

Slim Straight

Deluxe

Finger Pull

Hanging Rails

Black

SlideShop

### Handle Styles

Classic Round

Slim Straight

Deluxe

Finger Pull

Hanging Rails

Black

Transform your bedroom storage with our Infinite L-Shape wardrobe organiser.

### Wardrobe Finishes

Shitake

Hones Vancouver

Classic Round

Slim Straight

Deluxe

Finger Pull

handles or go handle-less!

### Handle Styles

Classic Round

Slim Straight

Deluxe

Edge Flat

Finger Pull

### Handle Styles

Classic Round

Slim Straight

Deluxe

Width: 400mm / 536mm / 800mm

Depth: 394mm / 520mm

Black

Finger Pull