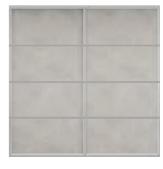

# Single | 4 Division

Panel: Single 4 Equal Division panel in the Melteca Melamine Warm White Naturale

SKU: CLA-S4D-WW

Panel: Single 4 Equal Division panel in the Bestwood Melamine Smoked Ash Timberland

SKU: CLA-S4D-SA

Panel: Single 4 Equal Division panel in the Melteca Lunar Naturale

SKU: CLA-S4D-LN

Panel: Single 4 Equal Division panel in the Silver Mirror

SKU: CLA-S4D-MR

Image showing double sliding doors in black groove frame, full panel in Vintage Ash Timberland.