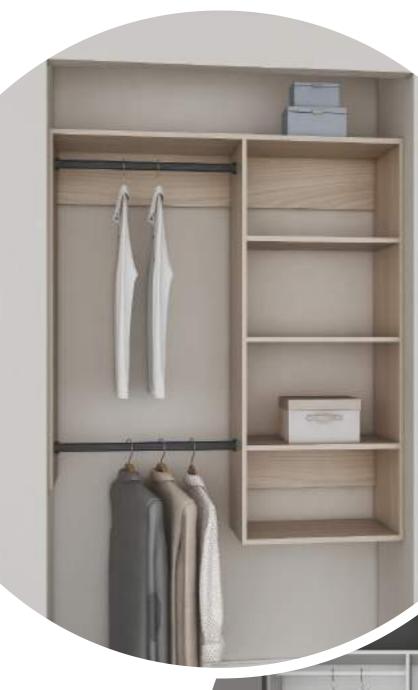

# ACCESSORIES Complete range

Our wardrobe accessory fit into our wardrobe solutions perfectly to maximize your wardrobe storage. Please visit our showroom to view our accessories range and wardrobe solutions to fit into your dream home.

### Full Towers

Full tower with adjustable shelves.

Full tower with upper adjustable shelves, 1x drawers, and bottom shoe shelves.

Full tower with upper adjustable shelves, 2x drawers, and bottom shoe shelves.

### Wall Hung Towers

Wall hung tower with upper adjustable shelves, lower pants hanging.

Wall hung tower with adjustable shelves.

Wall hung tower with upper adjustable shelves and lower 2x drawers.

Wall hung tower with upper adjustable shelves, 1x deep drawer and 1x bottom pant rack.