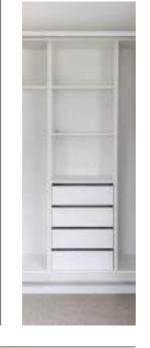

### Full Towers

Full tower with adjustable shelves.

Full tower with upper adjustable shelves, 1x drawers, and bottom shoe shelves.

Full tower with upper adjustable shelves, 2x drawers, and bottom shoe shelves.

Full tower with upper adjustable shelves, 3x drawers, and bottom shoe shelf.

Width: 400mm / 536mm / 800mm

Depth: 394mm / 520mm

Full tower with upper adjustable shelves and 4x drawers.

Full tower with upper adjustable shelves, 1x drawer, and 1x bottom pant rack.