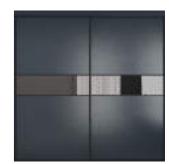

# Single | 4 Division

Panel: Single 4 Equal Division panel in the Melteca Melamine Warm White Naturale

SKU: CLA-S4D-WW

Panel: Single 4 Equal Division panel in the Bestwood Melamine Smoked Ash Timberland

SKU: CLA-S4D-SA

Panel: Single 4 Equal Division panel in the Melteca Lunar Naturale

SKU: CLA-S4D-LN

Panel: Single 4 Equal Division panel in the Silver Mirror

SKU: CLA-S4D-MR

Image showing double sliding doors in black groove frame, full panel in Vintage Ash Timberland.