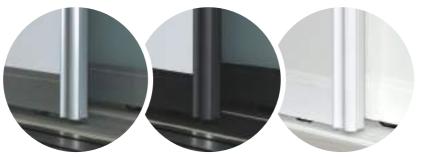

### Groove Frame

Vertical Width:35mm Depth: 35mm Horizontal Divider Width: 23mm Color options: Anodized Silver, Black, White

### Square Edge Frame

Vertical Width: 50mm Depth: 35mm Horizontal Divider Width: 35mm Color options: Anodized Silver, White

All our frames comes with a colour matched high quality foam cushion bumper system to prevent doors from slamming.

### Slim Line Frame

Vertical Width: 10mm Depth: 35mm Horizontal Divider Width: 11mm Color options: Anodized Silver, Black, White

seperately depending on colour availability.

Track Colour available in all 3 colours. Powdercoat options priced