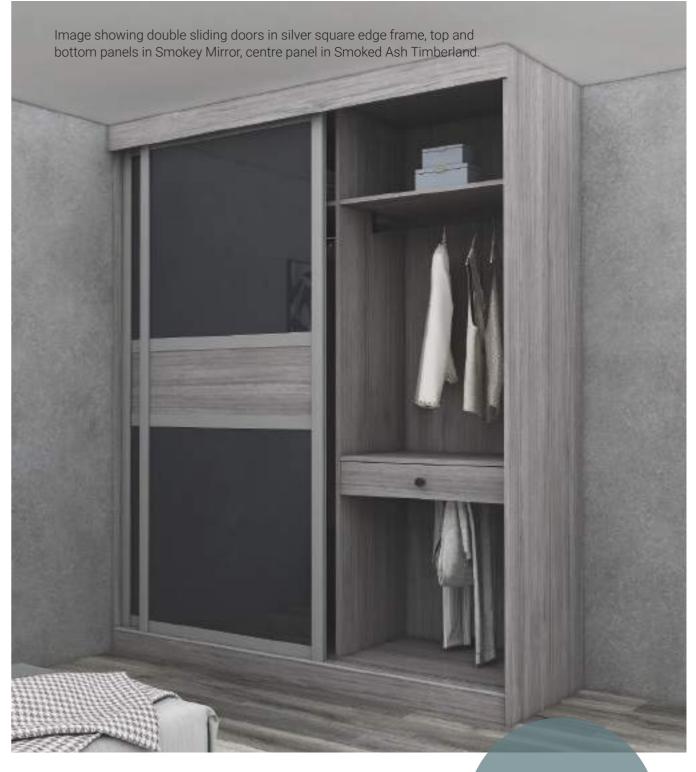

# Single | Full

Panel: Single full panel in the Melteca Melamine Black Organic.

SKU:URB-SF-BO

Panel: Single full panel in the Bestwood Melamine Smoked Ash Timberland.

SKU: URB-SF-SA

# Frame: Silver Square Edge Frame

Panel:Single full panel in the Bestwood Melamine Vancouver Larch Timberland.

SKU:URB-SF-VL

Panel: Single full panel in the Smokey Mirror.

SKU: URB-SF-SM