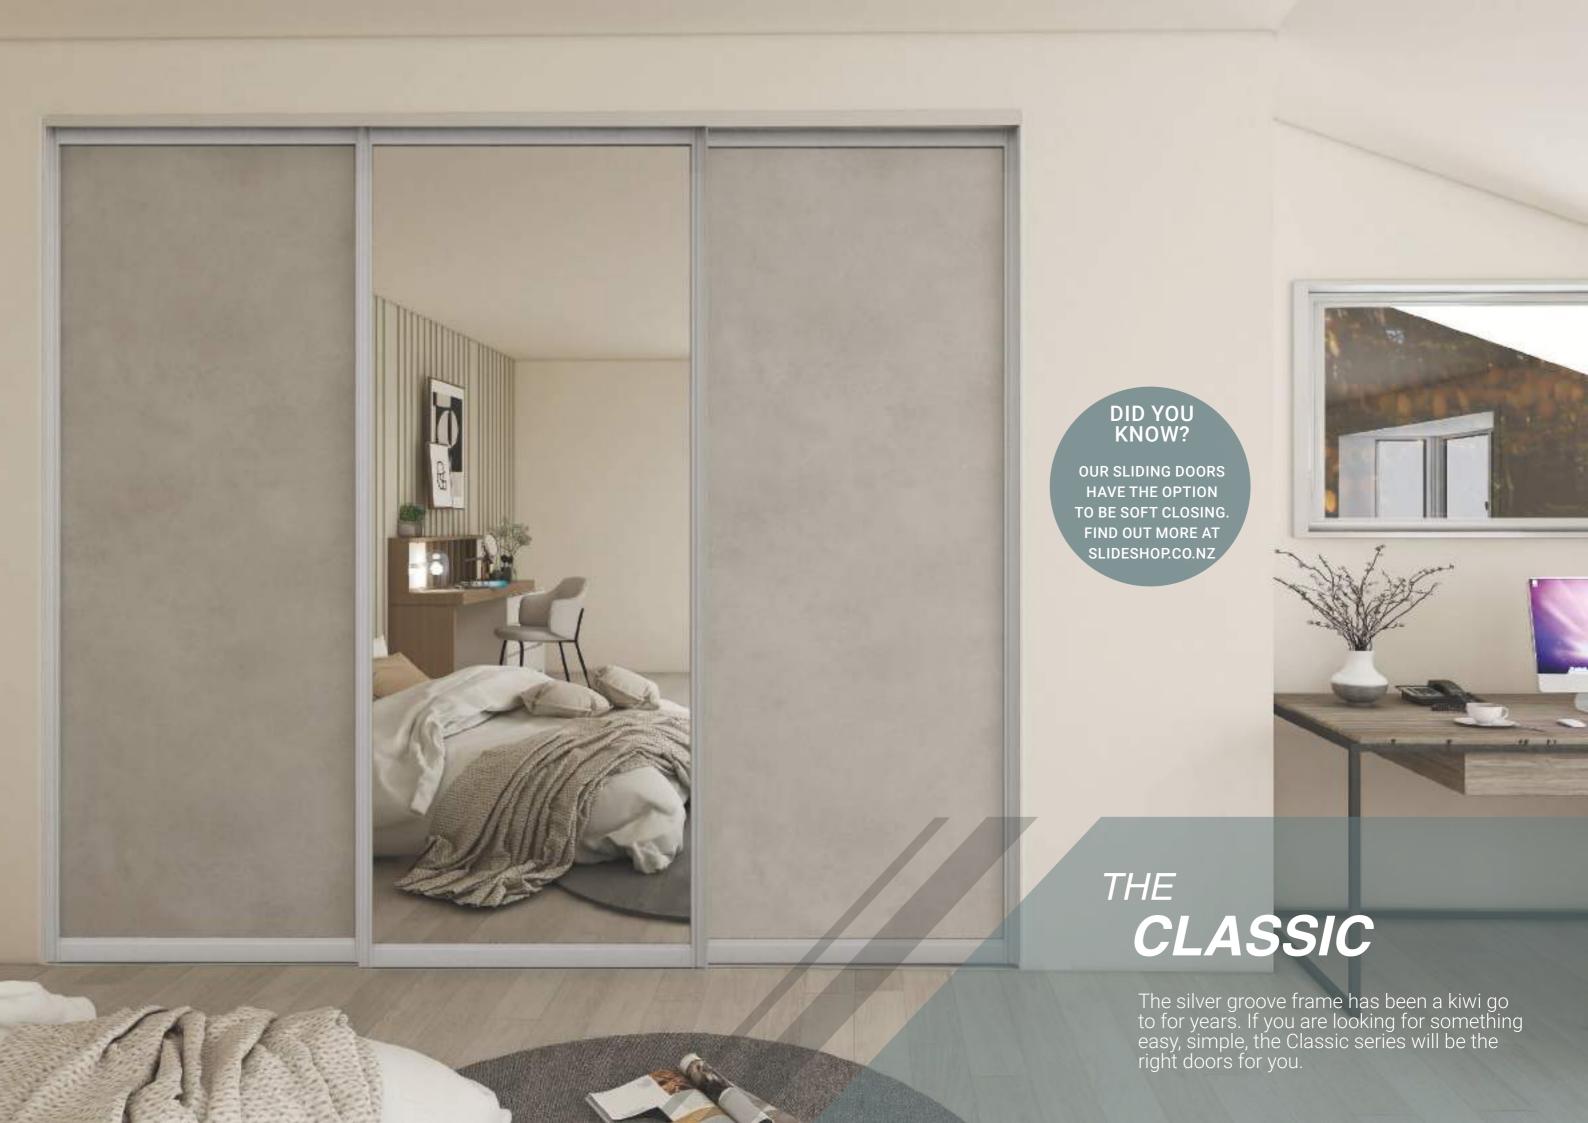

# **CLASSIC**Complete range

Our door are custom made right here in New Zealand. Manufactured from Aluminum, they are designed to last a life time. Sliding doors can be top and bottom mounted, or top hung only.

See below for our featured designs in the classic slding door range. You can also fully customise your own if you're looking for something more unique!

VISIT OUR SHOWROOM TO SEE SELECTED STYLES

Frame: Silver Groove Frame

# Single | Full

Panel: Single full panel in the Melteca Melamine Warm White Naturale

SKU: CLA-SF-WW

Panel: Single full panel in the Melteca Melamine Seal Grey Naturale

SKU: CLA-SF-SG

Panel: Single full panel in the Melteca Melamine Bliss Shitake Naturale