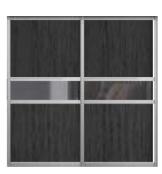

# Single | Full

Panel: Single full panel in the Melteca Melamine Black Organic.

SKU:URB-SF-BO

Panel: Single full panel in the Bestwood Melamine Smoked Ash Timberland.

SKU: URB-SF-SA

# Frame: Silver Square Edge Frame

Panel:Single full panel in the Bestwood Melamine Vancouver Larch Timberland.

SKU:URB-SF-VL

Panel: Single full panel in the Smokey Mirror.

SKU: URB-SF-SM