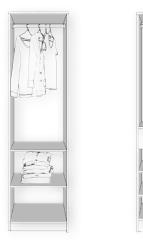

### Handle Styles

Classic Round

Slim Straight

Deluxe

Finger Pull

Hanging Rails

Black

Transform your bedroom storage with our Infinite L-Shape wardrobe organiser.

This collection offers a variety of readymade tower sizes with different functions, along with flexible hanging rail sizes. The organiser sit on a plinth to create a completed continuous look, suitable for corners and walk in wardrobes.