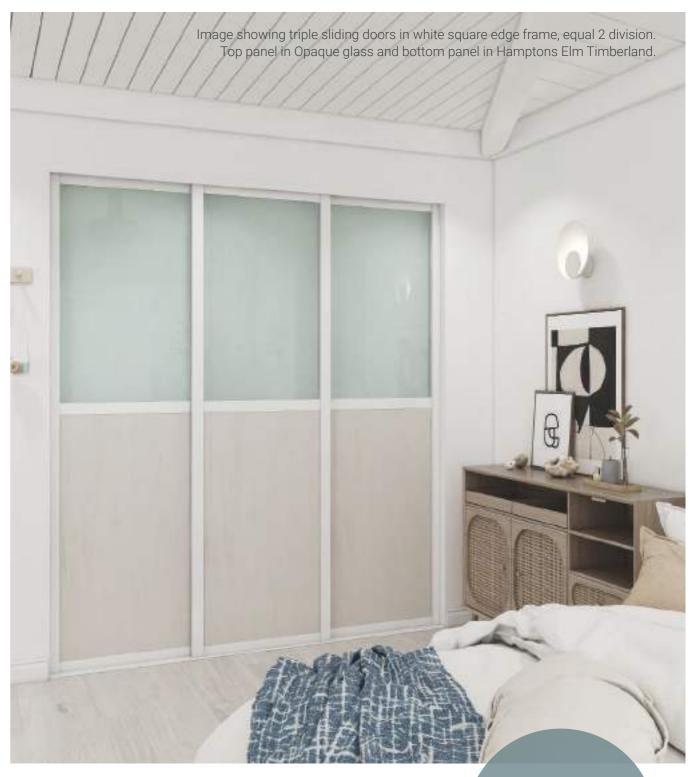

### Duo | 2 division

Panel: Top in the Opaque glass, Bottom in the Melteca Melamine Salvaged Planked Elm Organic.

SKU: COA-D2D-OGSPE

Panel: Top in the Silver Mirror, bottom in the Melteca Melamine Salvaged Planked Elm Organic.

SKU: COA-D2D-MRSPE

Panel: Top in the Opaque glass, Bottom in the Prime Melamine Hamptons Elm Timberland.

SKU: COA-D2D-OGHE

Panel: Top in the Opaque glass, Bottom in the Melteca Melamine White Painted Wood Organic

SKU: COA-D2D-OGWPW