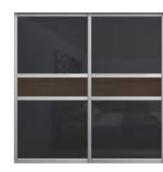

# Single | 3 division

Panel: Single 3 Equal Division panel in the Opaque glass.

SKU: NEO-S3D-OG

Panel: Single 3 Equal Division panel in the Ultra White glass.

SKU: NEO-S3D-UG

Panel:Single 3 Equal Division panel in the Melteca Melamine Vintage Ash Timberland panel.

SKU: NEO-S3D-VA

Frame: Black Groove Frame

Panel: Single 3 Equal Division panel in the Bestwood Melamine Vancouver Larch Timberland panel.

SKU: NEO-S3D-VL