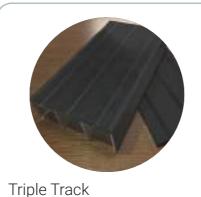

### Sliding Door Tracks

Single Track

Top: Width: 45mm Height 40mm

Bottom: Width: 39mm Height 6mm

Double Track

Top: Width: 84mm Height 40mm

Bottom: Width: 80mm Height 6mm

Top: Width: 125mm Height 40mm

Bottom: Width: 120mm Height 6mm

SlideShop Showroom 79 Ellice Rd, Wairau Valley, Auckland, New Zealand

> +64 9 444 9962 info@slideshop.co.nz slideshop.co.nz

Follow us on social media

The Slide Shop offers a wide selection of sliding doors, stand-alone wardrobes, walk-in wardrobes, interior shelves, and sliding drawer constructions. We have a choice of delivery options to ensure you receive your goods on time.