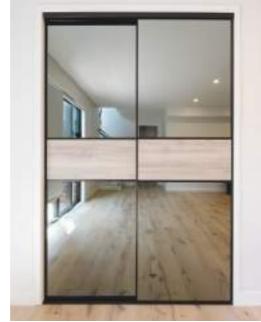

Sliding doors can be used in multiple settings, the bedroom, living room, as wardrobe doors or room dividers.

Full panel in Vintage Ash Timberland and Silver Mirror.

Full panel in Black Organic and Smokey Mirror.