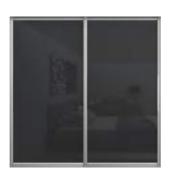

# Single | Full

Panel: Single full panel in the Melteca Melamine Black Organic

SKU: NEO-SF-BO

Panel: Single full panel in the Bestwood Melamine Vintage Ash Timberland

SKU: NEO-SF-VA

Panel: Single full panel in the Bestwood Melamine Vancouver Larch Timberland

SKU: NEO-SF-VL

Panel: Single full panel in the Bestwood melamine Indian Ink Velvet

SKU: NEO-SF-II

Panel: Single full panel in the Opaque Glass

SKU: NEO-SF-OG

Panel: Single full panel in the Ultra White Glass

SKU: NEO-SF-UW

Panel: Single full panel in the Silver Mirror

SKU: NEO-SF-MR

Panel: Single full panel in the Smokey Mirror

SKU: NEO-SF-SM