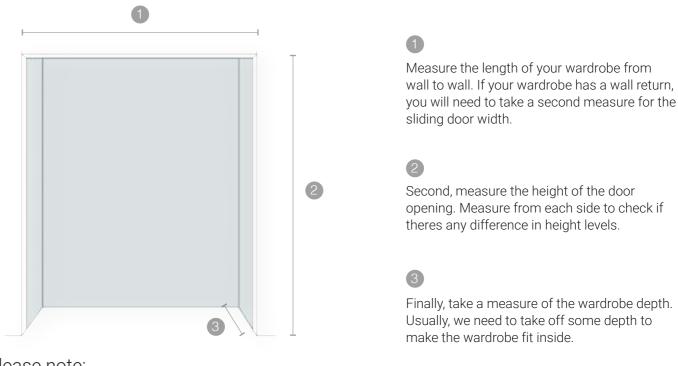

### Measure Your Wardrobe

### Please note:

- Our wardrobes are stocked at depths of 394mm and 520mm.
- There are a range of different tower configurations available, but custom orders can also be done.
- For sliding doors, the minimum individual door width is 500mm.
- The maximum individual door width is 1200mm.
- The maximum individual door height for Single full panel style is 2400mm. Door height exceeding 2400mm priced seperately upon enquiry.