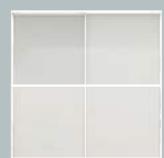

# Single | 2 Division

Panel: Single 2 Equal Division panel in the Melteca Melamine Warm White Naturale

SKU: CLA-S2D-WW

Panel: Single 2 Equal Division panel in the Bestwood Melamine Smoked Ash Timberland

SKU: CLA-S2D-SA

Panel: Single 2 Equal Division panel in the Melteca Lunar Naturale

SKU: CLA-S2D-LN

Panel: Single 2 Equal Division panel in the Silver Mirror

SKU: CLA-S2D-MR

Frame: Silver Groove Frame