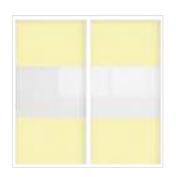

# Single | Full

Panel: Single full panel in the Melteca Melamine Warm White Naturale.

SKU: WIL-SF-WW

Panel: Single full panel in the Melteca Melamine Fresh Sprout Naturale.

SKU: WIL-SF-FS

Panel: Single full panel in the Melteca Melamine Porcelain Blush Naturale.

SKU: WIL-SF-PB