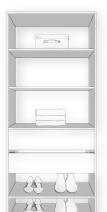

### Wardrobe Finishes

Transform your bedroom storage with our Verve Full Tower wardrobe organiser. This collection offers a

variety of ready-made tower sizes with different functions, along with flexible hanging rail sizes to suit any wardrobe size and style.