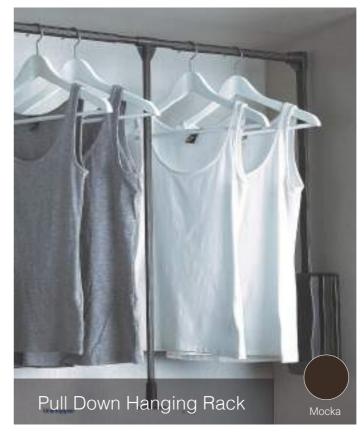

# ACCESSORIES Complete range

Our wardrobe accessory fit into our wardrobe solutions perfectly to maximize your wardrobe storage. Please visit our showroom to view our accessories range and wardrobe solutions to fit into your dream home.

### Full Towers

Full tower with adjustable shelves.

Full tower with upper adjustable shelves, 1x drawers, and bottom shoe shelves.

Full tower with upper adjustable shelves, 2x drawers, and bottom shoe shelves.

Full tower with upper adjustable shelves, 3x drawers, and bottom shoe shelf.

Width: 400mm / 536mm / 800mm

Depth: 394mm / 520mm

Full tower with upper adjustable shelves and 4x drawers.

Full tower with upper adjustable shelves, 1x drawer, and 1x bottom pant rack.

Full tower with upper hanging rail, 1x drawer, and 1x bottom pant rack.

Full tower with Full tower with upper hanging upper hanging rail, 2x drawers, rail, 1x drawers, and bottom shoe and bottom shoe shelves. shelves.

Full tower with upper hanging rail, 3x drawers, and bottom shoe shelf.

Full tower with upper hanging rail and 4x drawers.

Full tower with upper hanging rail, 1x drawer, and 1x bottom pant rack.