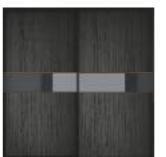

# Door Configuration

Image showing double sliding doors in black groove frame, top and bottom panel in Black Organic, centre panel in Smokey Mirror. NEO-GROOVE Duo I Centreline Door Finishes Transform your space with the Duo Centreline Sliding Door, the key to adding elegance and style to any room. Featuring twotone panels and a striking 300mm centre insert for added contrast, this door is Frame Finishes sure to make a statement in your home.