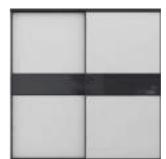

# Single | 4 Division

Panel: Single 4 Equal Division panel in the Melteca Melamine Warm White Naturale

SKU: CLA-S4D-WW

Panel: Single 4 Equal Division panel in the Bestwood Melamine Smoked Ash Timberland

SKU: CLA-S4D-SA

Panel: Single 4 Equal Division panel in the Melteca Lunar Naturale

SKU: CLA-S4D-LN

Panel: Single 4 Equal Division panel in the Silver Mirror

SKU: CLA-S4D-MR

Image showing double sliding doors in black groove frame, full panel in Vintage Ash Timberland.