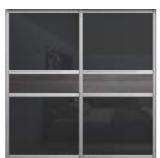

# Single | Full

Panel: Single full panel in the Melteca Melamine Black Organic

SKU: NEO-SF-BO

Panel: Single full panel in the Bestwood Melamine Vintage Ash Timberland

SKU: NEO-SF-VA

Panel: Single full panel in the Bestwood Melamine Vancouver Larch Timberland

SKU: NEO-SF-VL

Panel: Single full panel in the Bestwood melamine Indian Ink Velvet

SKU: NEO-SF-II

Panel: Single full panel in the Opaque Glass

SKU: NEO-SF-OG

Panel: Single full panel in the Ultra White Glass

SKU: NEO-SF-UW

Panel: Single full panel in the Silver Mirror

SKU: NEO-SF-MR

Panel: Single full panel in the Smokey Mirror

SKU: NEO-SF-SM