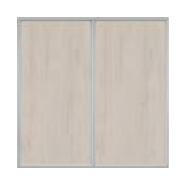

# **CLASSIC**Complete range

Our door are custom made right here in New Zealand. Manufactured from Aluminum, they are designed to last a life time. Sliding doors can be top and bottom mounted, or top hung only.

See below for our featured designs in the classic slding door range. You can also fully customise your own if you're looking for something more unique!

VISIT OUR SHOWROOM TO SEE SELECTED STYLES

Frame: Silver Groove Frame

# Single | Full

Panel: Single full panel in the Melteca Melamine Warm White Naturale

SKU: CLA-SF-WW

Panel: Single full panel in the Melteca Melamine Seal Grey Naturale

SKU: CLA-SF-SG

Panel: Single full panel in the Melteca Melamine Bliss Shitake Naturale