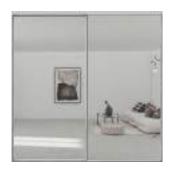

SKU: NEO-SF-UW

Panel: Single full panel in the Silver Mirror

SKU: NEO-SF-MR

Panel: Single full panel in the Smokey Mirror

SKU: NEO-SF-SM

SKU: COA-SF-BW

Panel: Single full panel in the Silver Mirror.

SKU: COA-SF-MR