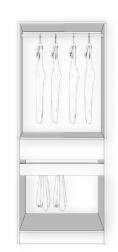

## Verve I Round Edge

Round edged vertical panels allows for maximum storage above for wardrobes with shorter door openings.

**CHOOSE FROM** A RANGE OF **TOWER SIZES TO** SUIT DIFFERENT WARDROBE SIZES.

800 mm

Full tower with top adjustable shelves, bottom shoe shelves, and 2 x finger pull drawers

Transform your bedroom storage with our Verve Round Edge wardrobe organiser.

This collection offers a variety of ready-made tower sizes with different functions, along with flexible hanging rail sizes to suit any wardrobe size and style. The top shelf sets back with curved vertical panels to allow for more top storage.