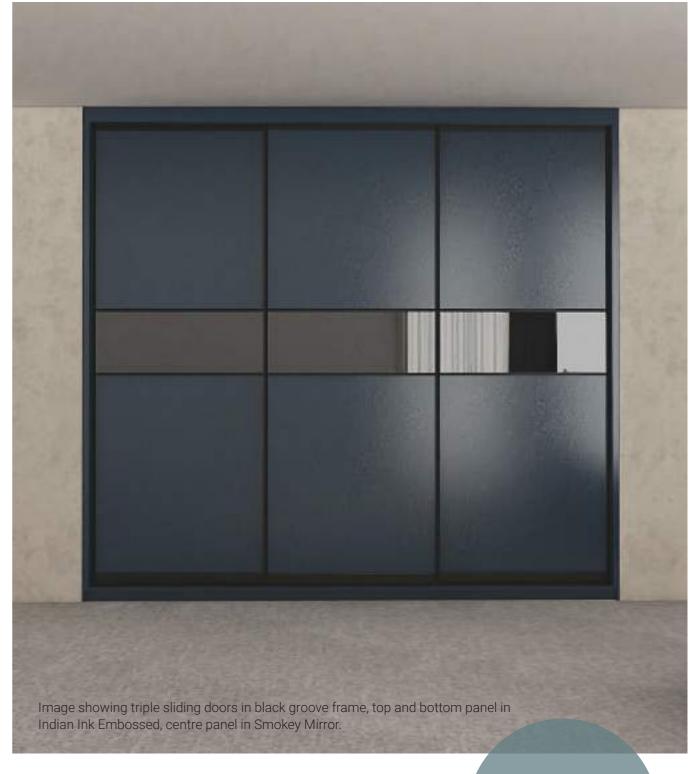

# Duo | Centreline

Panel:Top and bottom in the Melteca Melamine Black Organic, centre 300mm strip in Smokey Mirror.

SKU: NEO-DC-BOSM

Panel:Top and bottom in the Bestwood Melamine Vintage Ash Timberland, centre 300mm strip in Smokey Mirror.