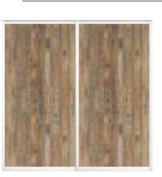

# **CLASSIC**Complete range

Our door are custom made right here in New Zealand. Manufactured from Aluminum, they are designed to last a life time. Sliding doors can be top and bottom mounted, or top hung only.

See below for our featured designs in the classic slding door range. You can also fully customise your own if you're looking for something more unique!

VISIT OUR SHOWROOM TO SEE SELECTED STYLES

Frame: Silver Groove Frame

# Single | Full

Panel: Single full panel in the Melteca Melamine Warm White Naturale

SKU: CLA-SF-WW

Panel: Single full panel in the Melteca Melamine Seal Grey Naturale

SKU: CLA-SF-SG

Panel: Single full panel in the Melteca Melamine Bliss Shitake Naturale