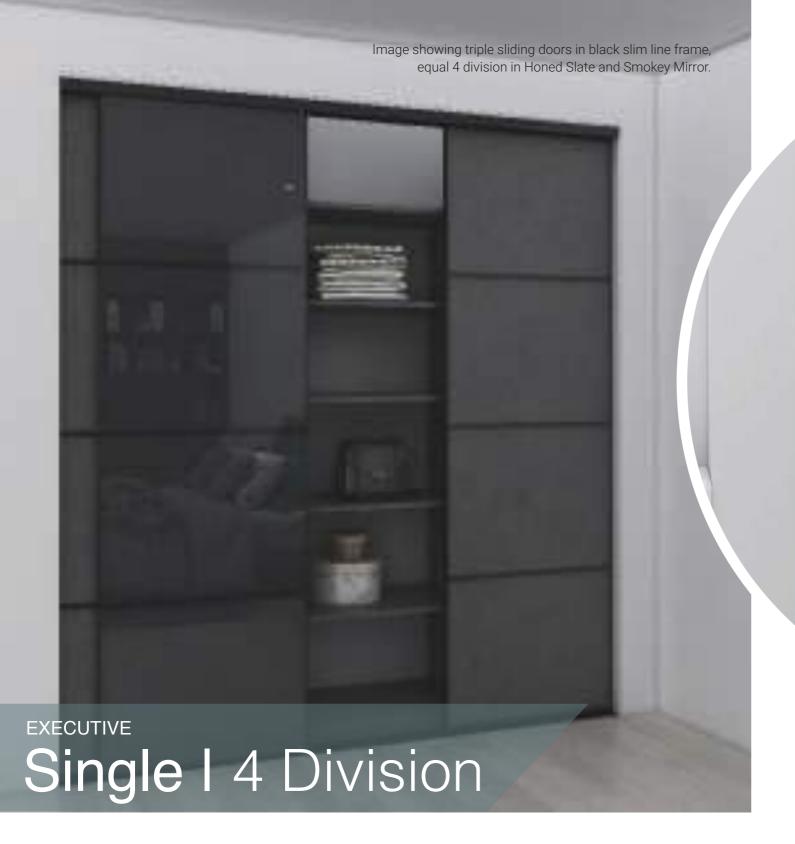

### Single | 4 division

Panel: Single 4 Equal Division panel in the Bestwood Melamine Vintage Ash Timberland.

SKU: EXE-S4D-VA

Panel: Single 4 Equal Division panel in the Prime Melamine Honed Slate Velvet.

SKU: EXE-S4D-HS