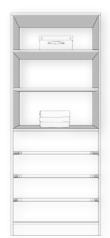

### Brackets

Featuring lamello Camlock System with cover caps to match wardrobe colours.

Transform your bedroom storage with our Milan Wall Hung wardrobe organiser.

This collection offers a variety of ready-made tower sizes with different functions, along with flexible hanging rail sizes to suit any wardrobe size and style.