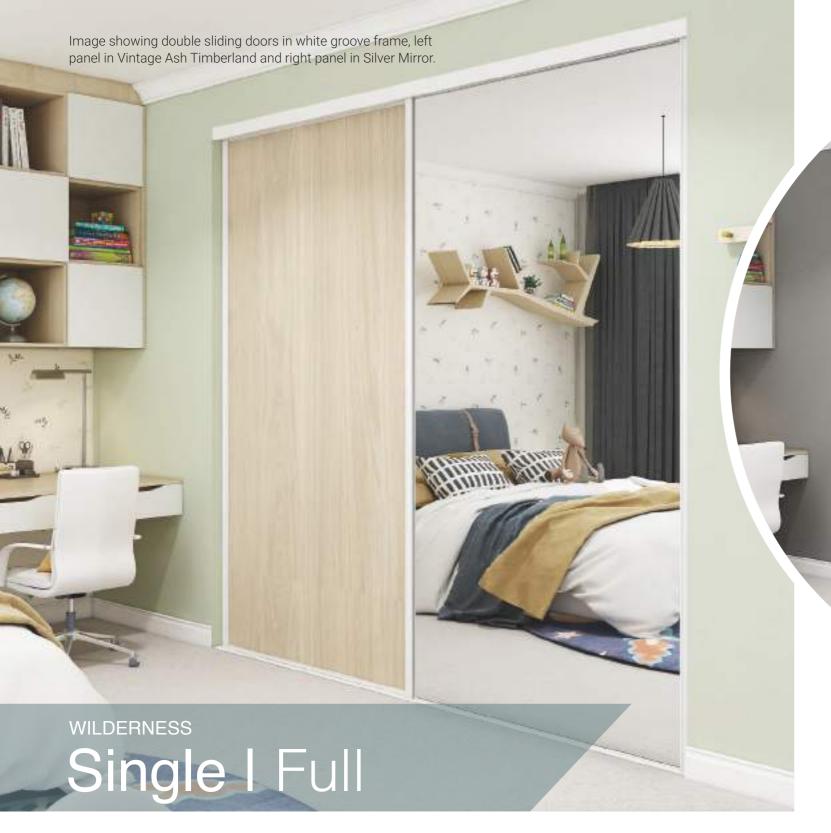

# **Explore**Our Collections

View our latest products on offer for sliding doors and wardrobe solutions. For more project photos, visit our website slideshop.co.nz.

yet stylish with the single full panel door.

Keep your space looking simple yet stylish with the single full-panel door.

With many colours to choose from, you can easily find the perfect match for your decor. Not only is this sliding door a great economic choice, but it also adds a modern touch to any room.