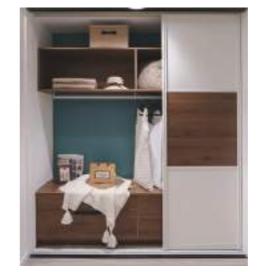

# Project CASE STUDIES

Over 12 years of experience, we have helped improve thousands of homes all across Auckland. Check out our portfolio for sliding doors, wardrobes, and more.

Black

## Verve I Round Edge

Round edged vertical panels allows for maximum storage above for wardrobes with shorter door openings.

**CHOOSE FROM** A RANGE OF **TOWER SIZES TO** SUIT DIFFERENT WARDROBE SIZES.

800 mm