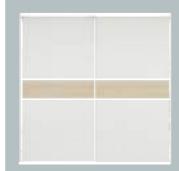

# Duo | Centreline

Panel: Top and bottom panel in the Melteca Melamine Warm White Naturale, centre 300mm panel in Silver Mirror.

SKU: CLA-DC-WWMR

Panel: Duo-Centreline in the Prime Melamine Hamptons Elm Timberland with a 300mm Silver Mirror panel, Silver Groove Frame.

SKU: CLA-DC-HEMR

Panel:Duo-Centreline in the Bestwood Melamine Vintage Ash Timberland with a 300mm Silver Mirror panel, Silver Groove Frame.

SKU: CLA-DC-VAMR

Panel: Duo-Centreline in the Bestwood Melamine Smoked Ash Timberland with a 300mm Silver Mirror panel, Silver Groove Frame.

SKU: CLA-DC-SAMR