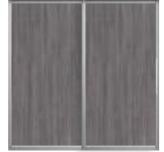

# Single | Full

Panel: Single full panel in the Melteca Melamine Black Organic.

SKU:URB-SF-BO

Panel: Single full panel in the Bestwood Melamine Smoked Ash Timberland.

SKU: URB-SF-SA

# Frame: Silver Square Edge Frame

Panel:Single full panel in the Bestwood Melamine Vancouver Larch Timberland.

SKU:URB-SF-VL

Panel: Single full panel in the Smokey Mirror.

SKU: URB-SF-SM