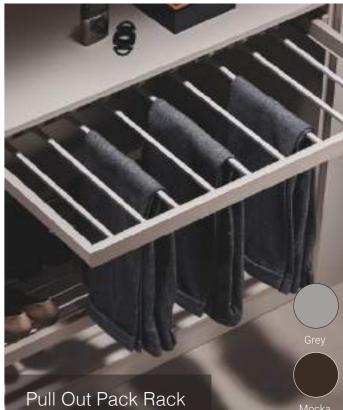

# ACCESSORIES Complete range

Our wardrobe accessory fit into our wardrobe solutions perfectly to maximize your wardrobe storage. Please visit our showroom to view our accessories range and wardrobe solutions to fit into your dream home.

### 800mm Full Towers

Full tower with upper adjustable shelves, 1x 6-layer rotating shoe rack.

Full tower with 1x 12-layer rotating shoe rack.

Full tower with upper adjustable shelves, 1x accessory drawer, and 1x bottom pant rack.

Full tower with upper adjustable shelves, 1x drawer, and 1x bottom pant rack.

Full tower with upper hanging rail, 1x drawer, and 1x bottom pant rack.

Width: 400mm / 536mm / 800mm

Depth: 394mm / 520mm