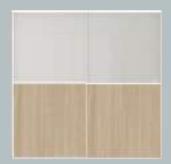

# Single | 4 Division

Panel: Single 4 Equal Division panel in the Melteca Melamine Warm White Naturale

SKU: CLA-S4D-WW

Panel: Single 4 Equal Division panel in the Bestwood Melamine Smoked Ash Timberland

SKU: CLA-S4D-SA

Panel: Single 4 Equal Division panel in the Melteca Lunar Naturale

SKU: CLA-S4D-LN

Panel: Single 4 Equal Division panel in the Silver Mirror

SKU: CLA-S4D-MR

Image showing double sliding doors in black groove frame, full panel in Vintage Ash Timberland.