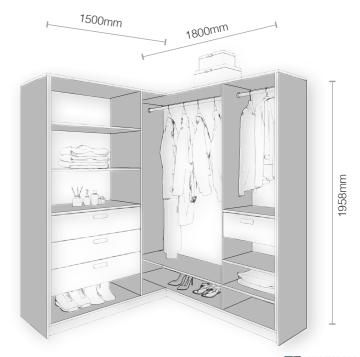

### Handle Styles

Classic Round

Slim Straight

Deluxe

Finger Pull

Hanging Rails

Black

Transform your bedroom storage with our Infinite L-Shape wardrobe organiser.

This collection offers a variety of readymade tower sizes with different functions, along with flexible hanging rail sizes. The organiser sit on a plinth to create a completed continuous look, suitable for corners and walk in wardrobes.