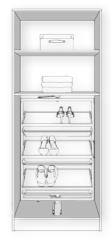

## Verve I Round Edge

Round edged vertical panels allows for maximum storage above for wardrobes with shorter door openings.

**CHOOSE FROM** A RANGE OF **TOWER SIZES TO** SUIT DIFFERENT WARDROBE SIZES.

800 mm

Full tower with top adjustable shelves, bottom shoe shelves, and 2 x finger pull drawers

Transform your bedroom storage with our Verve Round Edge wardrobe organiser.

This collection offers a variety of ready-made tower sizes with different functions, along with flexible hanging rail sizes to suit any wardrobe size and style. The top shelf sets back with curved vertical panels to allow for more top storage.