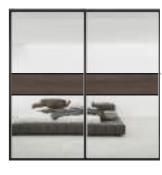

# Single | 2 Division

Panel: Single 2 Equal Division panel in the Melteca Melamine Warm White Naturale

SKU: CLA-S2D-WW

Panel: Single 2 Equal Division panel in the Bestwood Melamine Smoked Ash Timberland

SKU: CLA-S2D-SA

Panel: Single 2 Equal Division panel in the Melteca Lunar Naturale

SKU: CLA-S2D-LN

Panel: Single 2 Equal Division panel in the Silver Mirror

SKU: CLA-S2D-MR

Frame: Silver Groove Frame