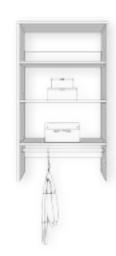

# ACCESSORIES Complete range

Our wardrobe accessory fit into our wardrobe solutions perfectly to maximize your wardrobe storage. Please visit our showroom to view our accessories range and wardrobe solutions to fit into your dream home.

### Full Towers

Full tower with adjustable shelves.

Full tower with upper adjustable shelves, 1x drawers, and bottom shoe shelves.

Full tower with upper adjustable shelves, 2x drawers, and bottom shoe shelves.

Full tower with upper adjustable shelves, 3x drawers, and bottom shoe shelf.

Width: 400mm / 536mm / 800mm

Depth: 394mm / 520mm

Full tower with upper adjustable shelves and 4x drawers.

Full tower with upper adjustable shelves, 1x drawer, and 1x bottom pant rack.