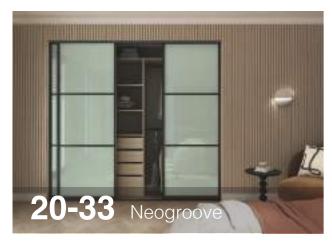

# NEO-GROOVE Complete range

Our door are custom made right here in New Zealand. Manufactured from Aluminum, they are designed to last a life time. Sliding doors can be top and bottom mounted, or top hung only.

See below for our featured designs in the classic slding door range. You can also fully customise your own if you're looking for something more unique!

VISIT OUR SHOWROOM TO SEE SELECTED STYLES

Frame: Black Groove Frame

# Single | Full

Panel: Single full panel in the Melteca Melamine Black Organic

SKU: NEO-SF-BO

Panel: Single full panel in the Bestwood Melamine Vintage Ash Timberland

SKU: NEO-SF-VA

Panel: Single full panel in the Bestwood Melamine Vancouver Larch Timberland