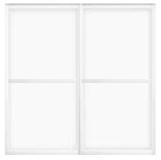

# Single | 4 Division

Panel: Single 4 Equal Division panel in the Melteca Melamine Warm White Naturale

SKU: CLA-S4D-WW

Panel: Single 4 Equal Division panel in the Bestwood Melamine Smoked Ash Timberland

SKU: CLA-S4D-SA

Panel: Single 4 Equal Division panel in the Melteca Lunar Naturale

SKU: CLA-S4D-LN

Panel: Single 4 Equal Division panel in the Silver Mirror

SKU: CLA-S4D-MR

Image showing double sliding doors in black groove frame, full panel in Vintage Ash Timberland.