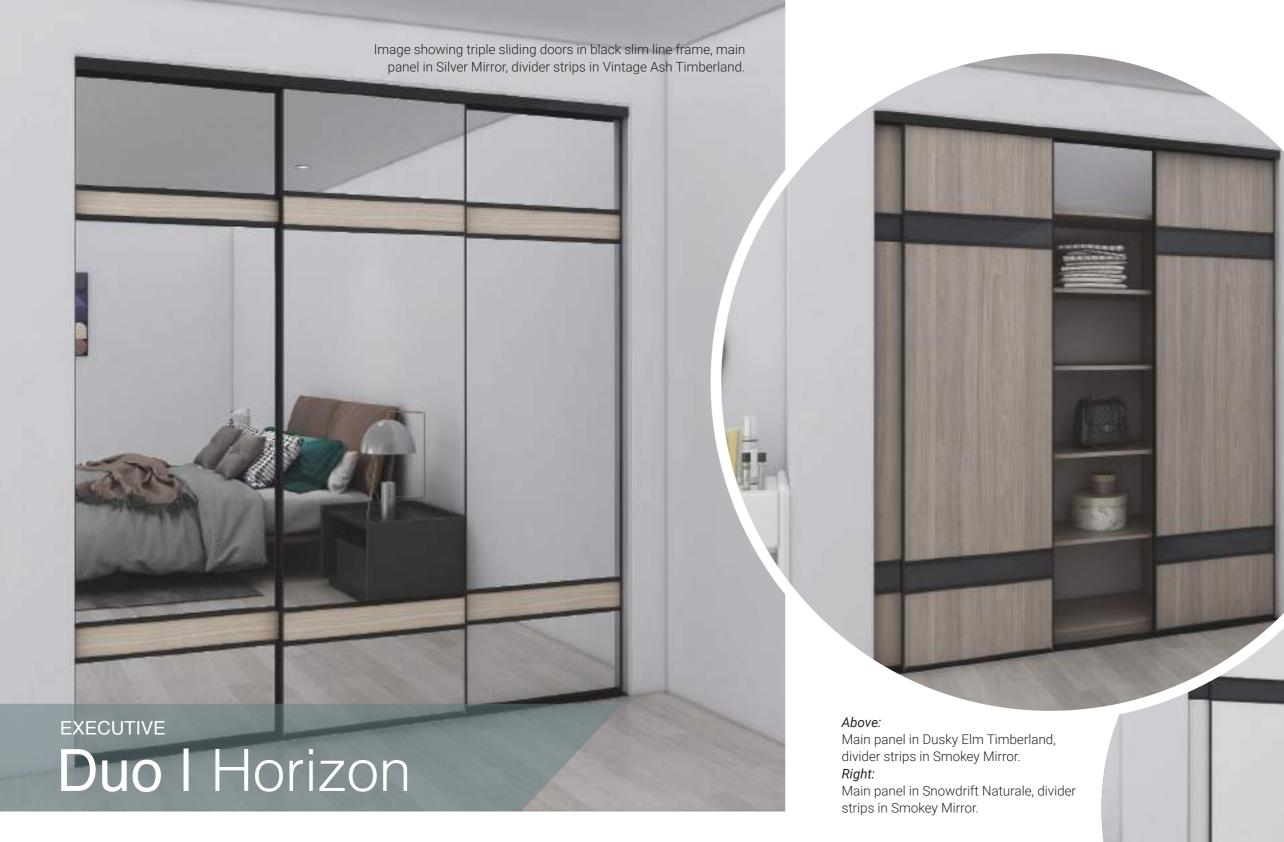

### Door Configuration

FOR MORE **AVAILABLE STYLES** IN THIS RANGE, SEE PG. 82-83.

Black Slim Line Frame

Experience the perfect blend of style with our Duo Horizon Sliding Door.

Featuring elegant subtle inserts at the top and bottom, this door offers a balanced look that will instantly elevate the aesthetic of any space.

### Door Finishes

Dusky Elm

Vintage

Aged

Walnut

Larch

Vancouver Smokey

Mirror

Honed

Frame Finish

Matte Black

**CHOOSE FROM** 

The Executive Sliding Door range features the Black Slim line frame, light and modern in its nature. This range is perfect for modern interiors that has a darker colour scheme.