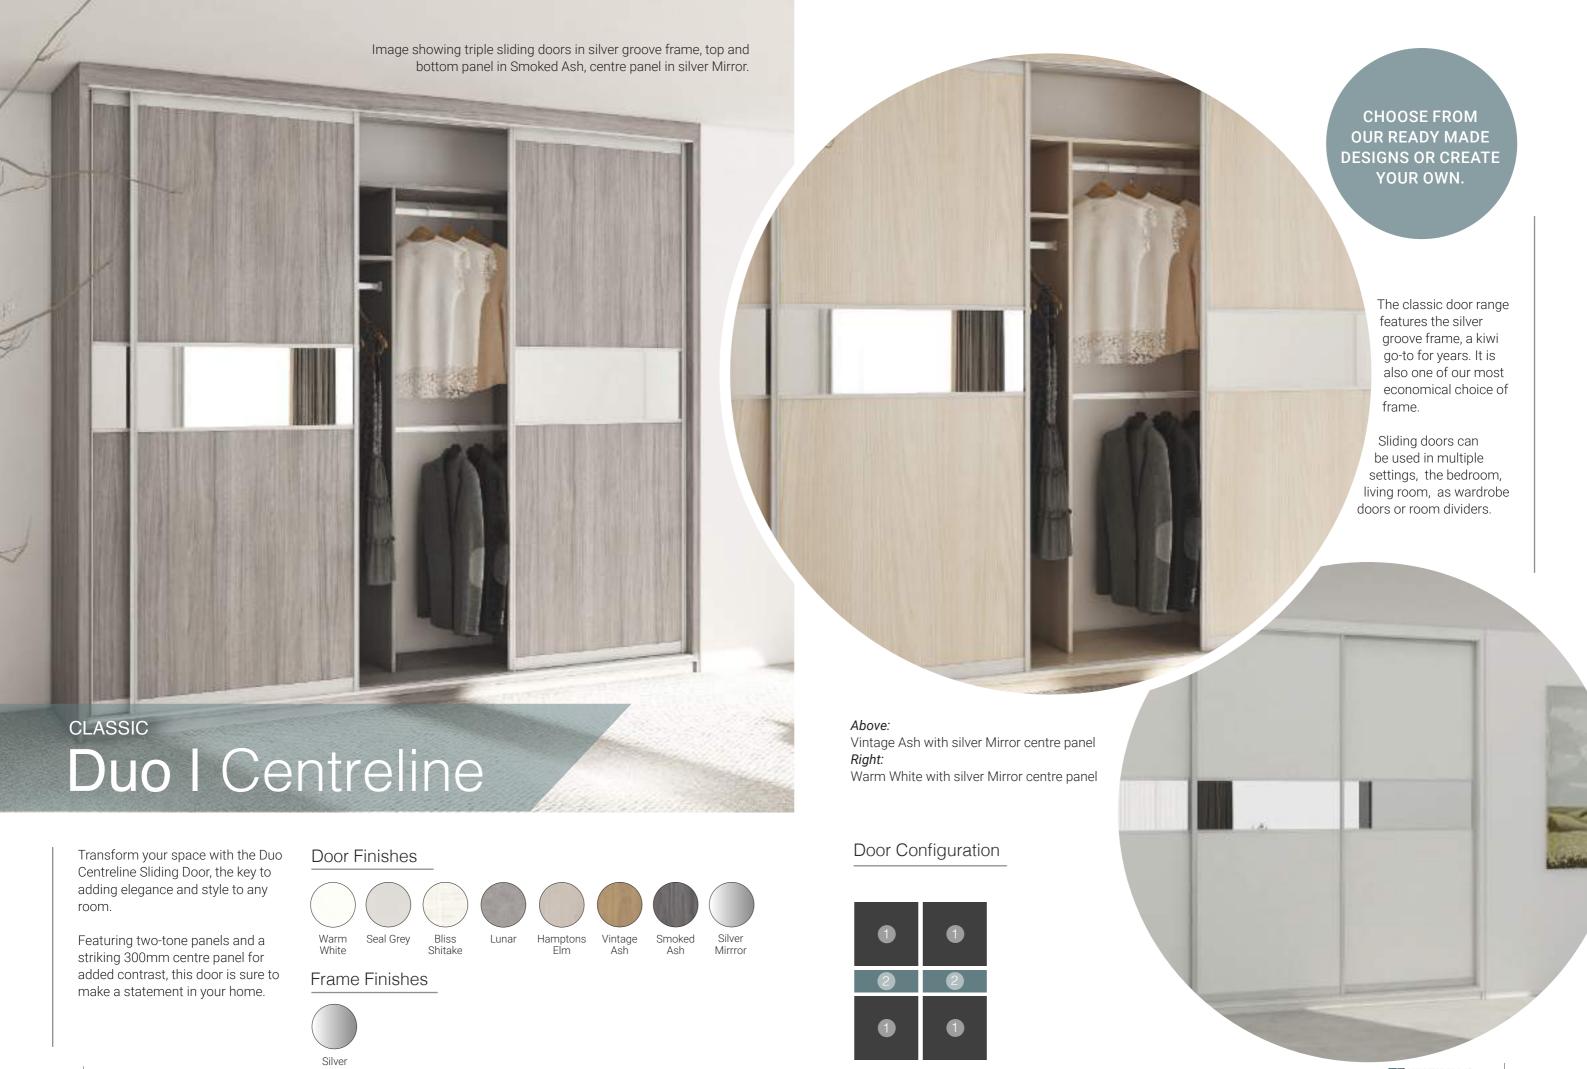

# Duo | Centreline

Panel: Top and bottom panel in the Melteca Melamine Warm White Naturale, centre 300mm panel in Silver Mirror.

SKU: CLA-DC-WWMR

Panel: Duo-Centreline in the Prime Melamine Hamptons Elm Timberland with a 300mm Silver Mirror panel, Silver Groove Frame.

SKU: CLA-DC-HEMR

Panel:Duo-Centreline in the Bestwood Melamine Vintage Ash Timberland with a 300mm Silver Mirror panel, Silver Groove Frame.

SKU: CLA-DC-VAMR

Panel: Duo-Centreline in the Bestwood Melamine Smoked Ash Timberland with a 300mm Silver Mirror panel, Silver Groove Frame.

SKU: CLA-DC-SAMR

**CHOOSE FROM OUR READY MADE** 

Sliding doors can be used in multiple settings, the bedroom, living room, as wardrobe doors or room dividers.

Above:

Full Smokey Mirror.

Full Black Organic.

# Door Configuration

Image showing double sliding doors in black groove frame, top and bottom panel in Black Organic, centre panel in Smokey Mirror. NEO-GROOVE Duo I Centreline Door Finishes Transform your space with the Duo Centreline Sliding Door, the key to adding elegance and style to any room. Featuring twotone panels and a striking 300mm centre insert for added contrast, this door is Frame Finishes sure to make a statement in your home.