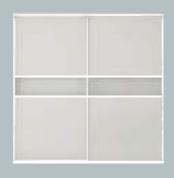

# Single | 2 Division

Panel: Single 2 Equal Division panel in the Melteca Melamine Warm White Naturale

SKU: CLA-S2D-WW

Panel: Single 2 Equal Division panel in the Bestwood Melamine Smoked Ash Timberland

SKU: CLA-S2D-SA

Panel: Single 2 Equal Division panel in the Melteca Lunar Naturale

SKU: CLA-S2D-LN

Panel: Single 2 Equal Division panel in the Silver Mirror

SKU: CLA-S2D-MR

Frame: Silver Groove Frame