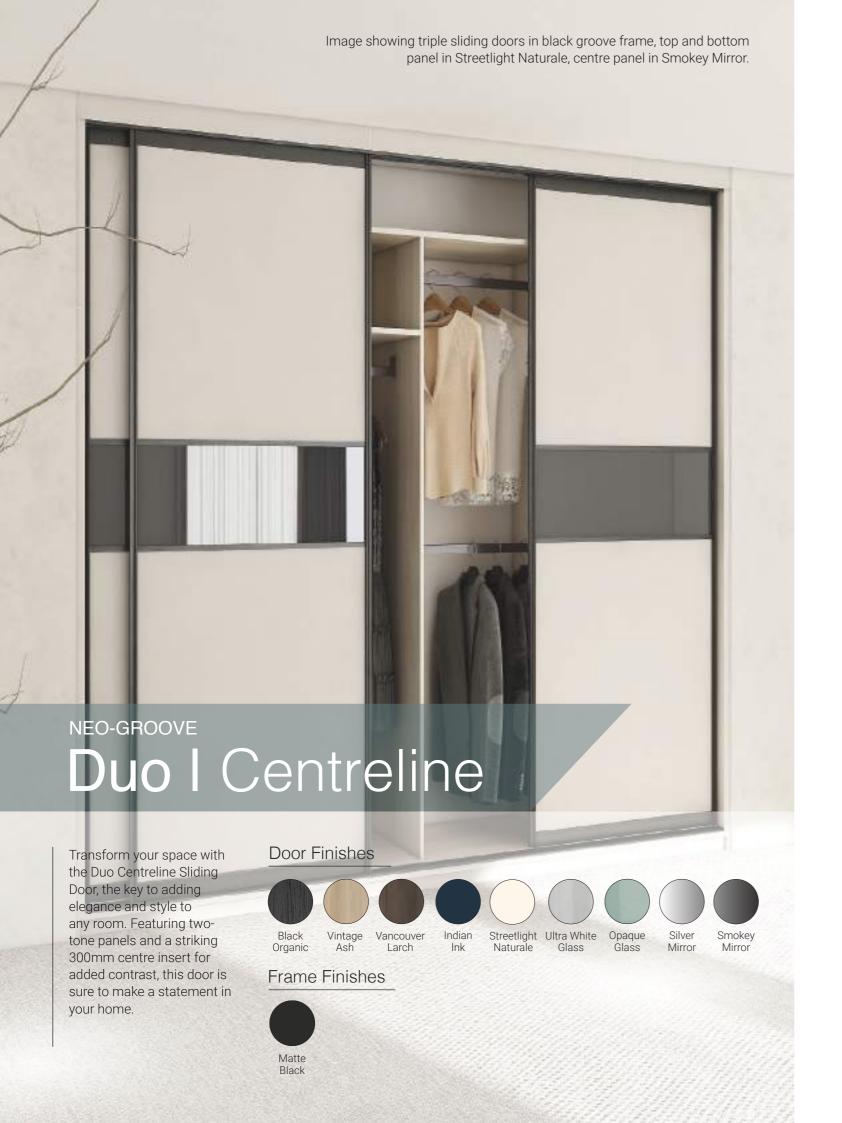

# Duo | Centreline

Panel: Top and bottom panel in the Melteca Melamine Warm White Naturale, centre 300mm panel in Silver Mirror.

SKU: CLA-DC-WWMR

Panel: Duo-Centreline in the Prime Melamine Hamptons Elm Timberland with a 300mm Silver Mirror panel, Silver Groove Frame.

# Door Configuration

Image showing double sliding doors in black groove frame, top and bottom panel in Black Organic, centre panel in Smokey Mirror. NEO-GROOVE Duo I Centreline Door Finishes Transform your space with the Duo Centreline Sliding Door, the key to adding elegance and style to any room. Featuring twotone panels and a striking 300mm centre insert for added contrast, this door is Frame Finishes sure to make a statement in your home.