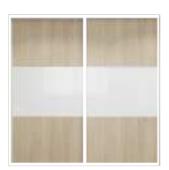

# Single | Full

Panel: Single full panel in the Melteca Melamine Warm White Naturale.

SKU: COA-SF-WW

Panel:Single full panel in the Prime Melamine Hamptons Elm Timberland.

SKU: COA-SF-HE

# Frame: White Square Edge Frame

Panel:Single full panel in the Melteca Melamine Salvaged Planked Elm Organic.

SKU: COA-SF-SP

Panel: Single full panel in the Melteca Melamine White Painted Wood Organic.

SKU: COA-SF-WPW