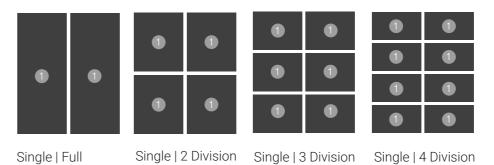

1x 6-layer rotating shoe rack.



Full tower with 1x 12-layer rotating shoe rack.



Full tower with upper adjustable shelves, 1x accessory drawer, and 1x bottom pant rack.



Full tower with upper adjustable shelves, 1x drawer, and 1x bottom pant rack.



Full tower with upper hanging rail, 1x drawer, and 1x bottom pant rack.

Width: 400mm / 536mm / 800mm

Depth: 394mm / 520mm

### 800mm Wall Hung Towers



Wall hung tower with upper adjustable shelves, lower pants hanging.



Wall hung tower with adjustable shelves.



Wall hung tower with upper adjustable shelves and lower 2x drawers.



Wall hung tower with upper adjustable shelves, 1x deep drawer and 1x bottom pant rack.

See below for our full product specifications guide.

### Sliding Door Configuration Sizes



### Single Colour



### Duo Colour



### Measure Your Wardrobe



### Please note:

- Our wardrobes are stocked at depths of 394mm and 520mm.
- There are a range of different tower configurations available, but custom orders can also be done.
- For sliding doors, the minimum individual door width is 500mm.
- The maximum individual door width is 1200mm.
- The maximum individual door height for Single full panel style is 2400mm. Door height exceeding 2400mm priced seperately upon enquiry.

### Sliding Door Frames

### Groove Frame

Vertical Width:35mm Depth: 35mm Horizontal Divider Width: 23mm Color options: Anodized Silver, Black, White



### Square Edge Frame

Vertical Width: 50mm Depth: 35mm Horizontal Divider Width: 35mm Color options: Anodized Silver, White



All our frames comes with a colour matched