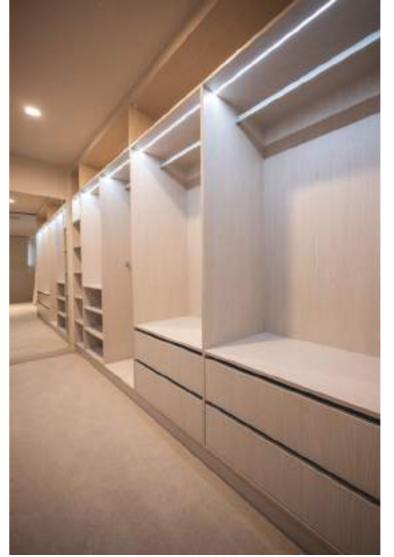

### Full Towers

Full tower with adjustable shelves.

Full tower with upper adjustable shelves, 1x drawers, and bottom shoe shelves.

Full tower with upper adjustable shelves, 2x drawers, and bottom shoe shelves.

Full tower with upper adjustable shelves, 3x drawers, and bottom shoe shelf.

Width: 400mm / 536mm / 800mm

Depth: 394mm / 520mm

Full tower with upper adjustable shelves and 4x drawers.

Full tower with upper adjustable shelves, 1x drawer, and 1x bottom pant rack.

Full tower with upper hanging rail, 1x drawer, and 1x bottom pant rack.

Full tower with Full tower with upper hanging upper hanging rail, 2x drawers, rail, 1x drawers, and bottom shoe and bottom shoe shelves. shelves.

Full tower with upper hanging rail, 3x drawers, and bottom shoe shelf.

Full tower with upper hanging rail and 4x drawers.

Full tower with upper hanging rail, 1x drawer, and 1x bottom pant rack.