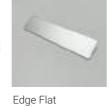

Deluxe

Edge Flat

Finger Pull

### Handle Styles

Classic Round

Slim Straight

Deluxe

Edge Flat

Finger Pull

### Hanging Rails

Silver

Black

Brackets

Edge Flat

Lamello Camlock System with cover caps