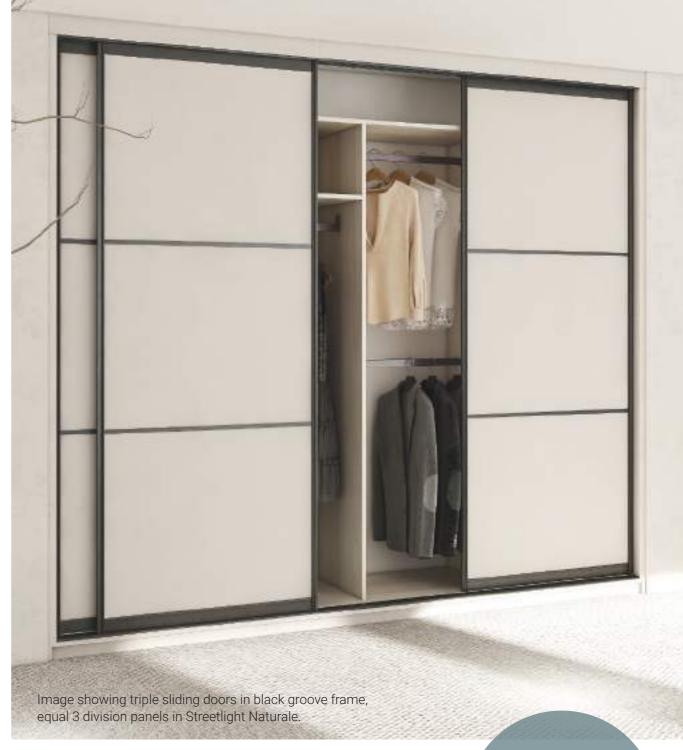

with the Duo Centreline Sliding Door, the key to adding elegance and style to any room. Featuring twotone panels and a striking 300mm centre insert for added contrast, this door is Frame Finishes sure to make a statement in your home.



# Door Configuration







FOR MORE AVAILABLE STYLES IN THIS RANGE, SEE PG. 32-33.









FOR MORE AVAILABLE STYLES IN THIS RANGE, SEE PG. 32-33.



Transform your space with our Single 3 Equal Division Sliding Door. Designed to create harmony and balance in any room, this door is the perfect addition to your home.

With its sleek design and modern aesthetic, it adds that extra touch of style to enhance the space.























# Frame Finishes







# **Door Configuration**





FOR MORE **AVAILABLE STYLES** IN THIS RANGE, SEE PG. 32-33.







Black

FOR MORE AVAILABLE STYLES IN THIS RANGE, SEE PG. 32-33.

# NEO-GROOVE Complete range

Our door are custom made right here in New Zealand. Manufactured from Aluminum, they are designed to last a life time. Sliding doors can be top and bottom mounted, or top hung only.

See below for our featured designs in the classic slding door range. You can also fully customise your own if you're looking for something more unique!

VISIT OUR SHOWROOM TO SEE SELECTED STYLES

Frame: Black Groove Frame

# Single | Full



Panel: Single full panel in the Melteca Melamine Black Organic

SKU: NEO-SF-BO



Panel: Single full panel in the Bestwood Melamine Vintage Ash Timberland

SKU: NEO-SF-VA



Panel: Single full panel in the Bestwood Melamine Vancouver Larch Timberland

SKU: NEO-SF-VL



Panel: S