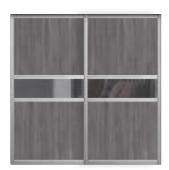

# Single | Full

Panel: Single full panel in the Melteca Melamine Warm White Naturale.

SKU: COA-SF-WW

Panel:Single full panel in the Prime Melamine Hamptons Elm Timberland.

SKU: COA-SF-HE

# Frame: White Square Edge Frame

Panel:Single full panel in the Melteca Melamine Salvaged Planked Elm Organic.

SKU: COA-SF-SP

Panel: Single full panel in the Melteca Melamine White Painted Wood Organic.

SKU: COA-SF-WPW