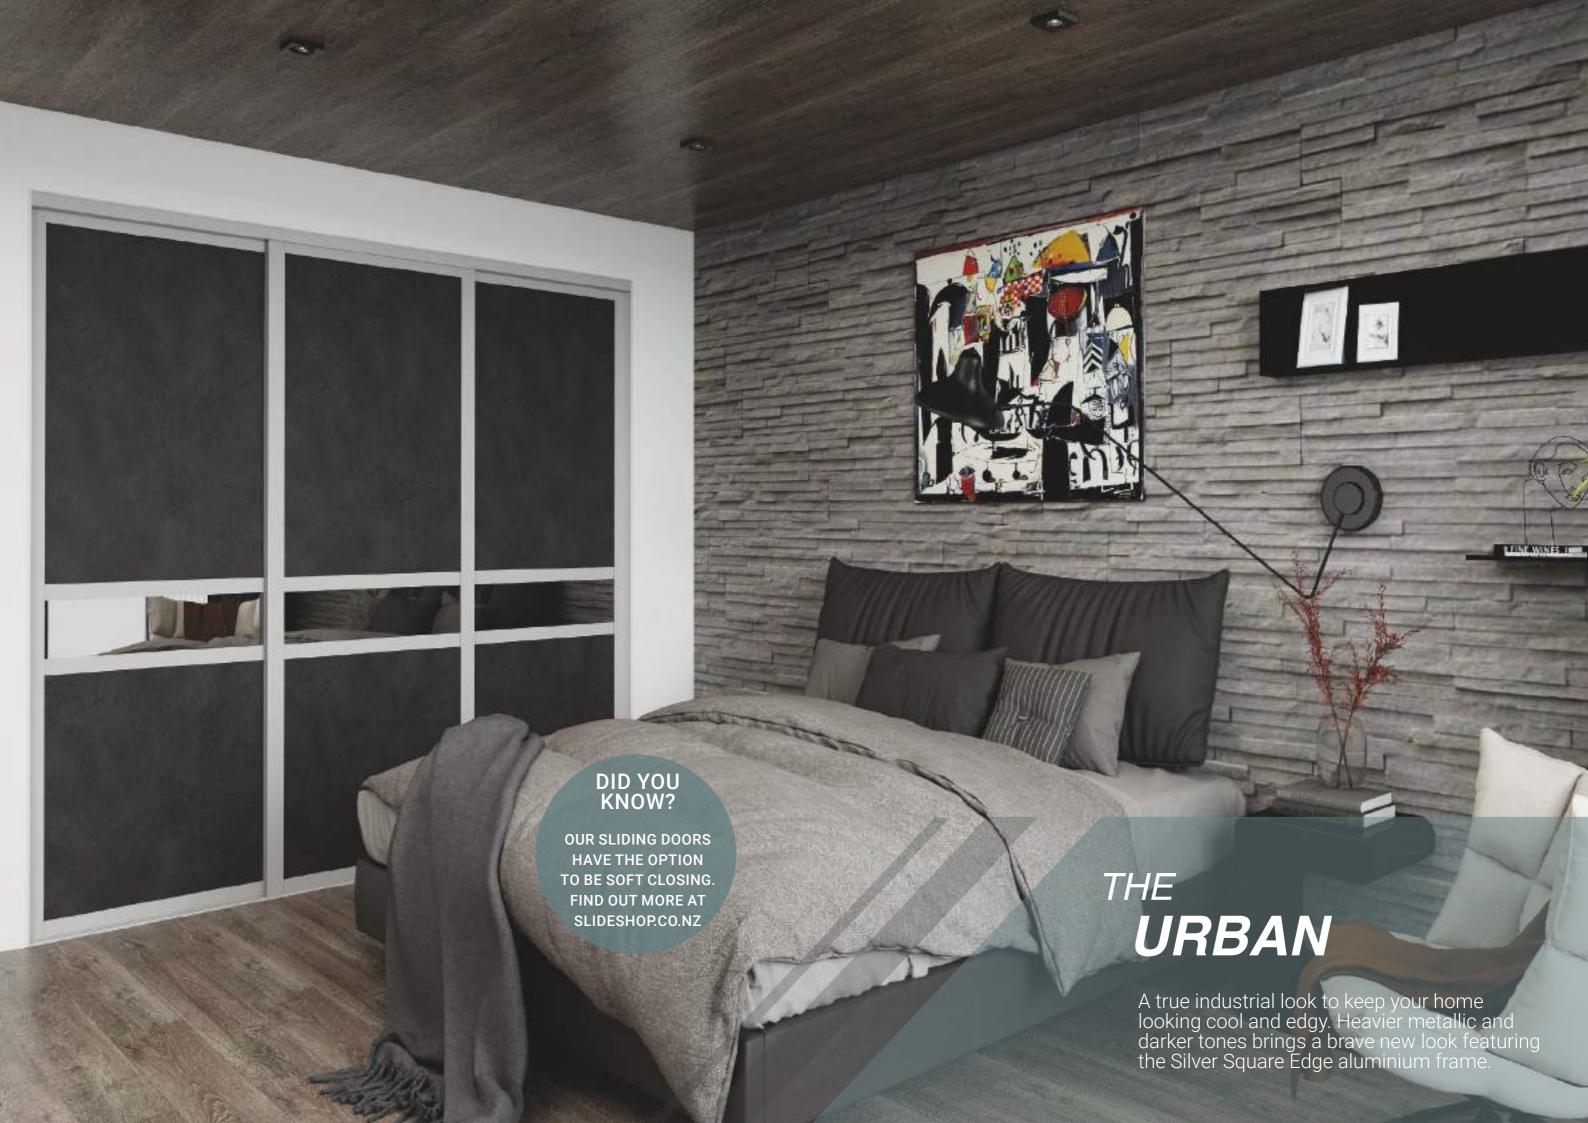

# **URBAN**Complete range

Our door are custom made right here in New Zealand. Manufactured from Aluminum, they are designed to last a life time. Sliding doors can be top and bottom mounted, or top hung only.

SKU: URB-DC-ISSM

**CHOOSE FROM OUR READY MADE DESIGNS OR CREATE** YOUR OWN.

> The Executive Sliding Door range features the Black Slim line frame, light and modern in its nature. This range is perfect for modern interiors that has a darker colour scheme.

Sliding doors can be used in multiple settings, the bedroom, living room, as wardrobe doors or room dividers.