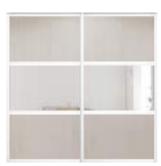

# Single | Full

Panel: Single full panel in the Melteca Melamine Black Organic.

SKU:URB-SF-BO

Panel: Single full panel in the Bestwood Melamine Smoked Ash Timberland.

SKU: URB-SF-SA

# Frame: Silver Square Edge Frame

Panel:Single full panel in the Bestwood Melamine Vancouver Larch Timberland.

SKU:URB-SF-VL

Panel: Single full panel in the Smokey Mirror.

SKU: URB-SF-SM

# Single | 2 division

Panel: Single colour 2 Equal Division in the Melteca Melamine Black Organic.

SKU: URB-S2D-BO

Panel: Single colour 2 Equal Division panel in the Bestwood Melamine Vancouver Larch Timberland.

SKU: URB-S2D-VL

### Frame: Silver Square Edge Frame

Panel: Single colour 2 Equal Division panel in the Prime Melamine Honed Slate Velvet.

SKU: URB-S2D-HS

Panel: Single colour 2 Equal Division panel in the Smokey Mirror

SKU: URB-S2D-SM