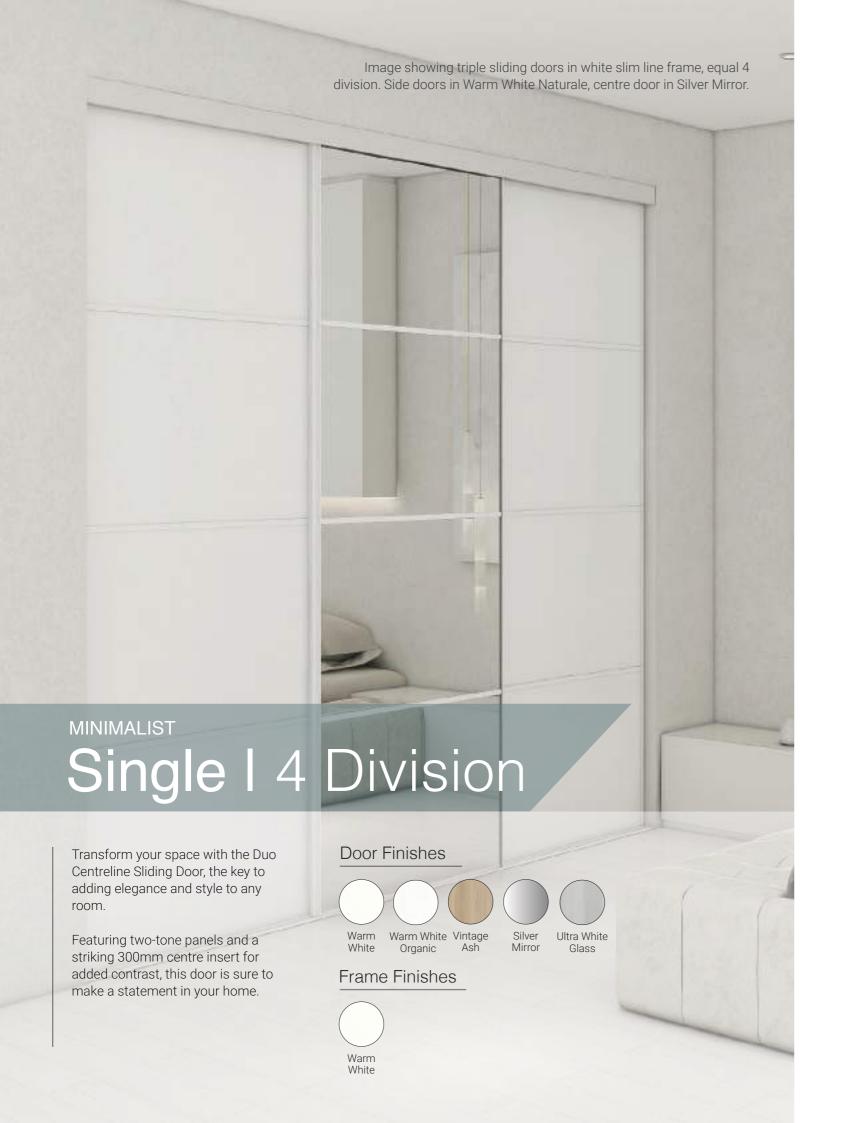

# Single | 4 Division

Panel: Single 4 Equal Division panel in the Melteca Melamine Warm White Naturale

SKU: CLA-S4D-WW

Panel: Single 4 Equal Division panel in the Bestwood Melamine Smoked Ash Timberland

SKU: CLA-S4D-SA

Panel: Single 4 Equal Division panel in the Melteca Lunar Naturale

SKU: CLA-S4D-LN

Panel: Single 4 Equal Division panel in the Silver Mirror

SKU: CLA-S4D-MR

Image showing double sliding doors in black groove frame, full panel in Vintage Ash Timberland.