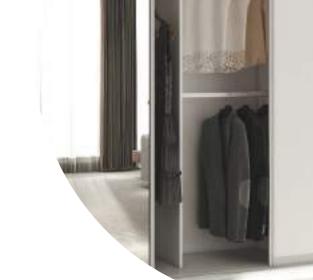

This collection offers a variety of readymade tower sizes with different functions, along with flexible hanging rail sizes. The organiser sit on a plinth to create a completed continuous look, suitable for corners and walk in wardrobes.

### Hanging Rails

Black

SlideShop

Transform your bedroom storage with our Infinite L-Shape wardrobe organiser.

This collection offers a variety of readymade tower sizes with different functions, along with flexible hanging rail sizes. The organiser sit on a plinth to create a completed continuous look, suitable for corners and walk in wardrobes.