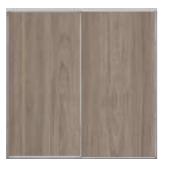

# Single | Full

Panel: Single full panel in the Melteca Melamine Black Organic

SKU: NEO-SF-BO

Panel: Single full panel in the Bestwood Melamine Vintage Ash Timberland

SKU: NEO-SF-VA

Panel: Single full panel in the Bestwood Melamine Vancouver Larch Timberland

SKU: NEO-SF-VL

Panel: Single full panel in the Bestwood melamine Indian Ink Velvet

SKU: NEO-SF-II

Panel: Single full panel in the Opaque Glass

SKU: NEO-SF-OG

Panel: Single full panel in the Ultra White Glass