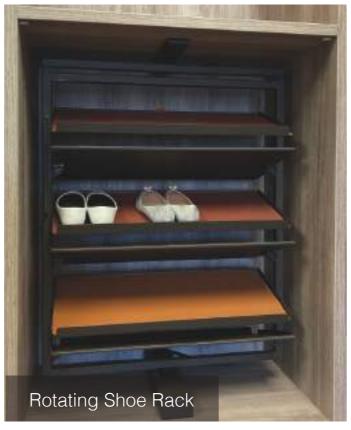

### 800mm Full Towers

Full tower with upper adjustable shelves, 1x 6-layer rotating shoe rack.

Full tower with 1x 12-layer rotating shoe rack.

Full tower with upper adjustable shelves, 1x accessory drawer, and 1x bottom pant rack.