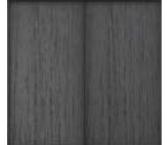

Panel: Single 4 Equal Division panel in the Melteca Lunar Naturale

SKU: CLA-S4D-LN

Panel: Single 4 Equal Division panel in the Silver Mirror

SKU: CLA-S4D-MR

Image showing double sliding doors in black groove frame, full panel in Vintage Ash Timberland.

Keep your space looking simple yet stylish with the single full-panel door.

With many colours to choose from, you can easily find the perfect match for your decor. Not only is this sliding door a great economic choice, but it also adds a modern touch to any room.