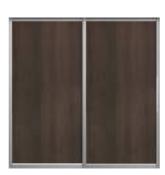

# **CLASSIC**Complete range

Our door are custom made right here in New Zealand. Manufactured from Aluminum, they are designed to last a life time. Sliding doors can be top and bottom mounted, or top hung only.

See below for our featured designs in the classic slding door range. You can also fully customise your own if you're looking for something more unique!

VISIT OUR SHOWROOM TO SEE SELECTED STYLES

Frame: Silver Groove Frame

# Single | Full

Panel: Single full panel in the Melteca Melamine Warm White Naturale

SKU: CLA-SF-WW

Panel: Single full panel in the Melteca Melamine Seal Grey Naturale

SKU: CLA-SF-SG

Panel: Single full panel in the Melteca Melamine Bliss Shitake Naturale