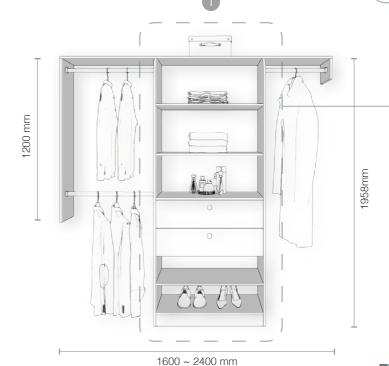

### Measure Your Wardrobe

### Please note:

- Our wardrobes are stocked at depths of 394mm and 520mm.
- There are a range of different tower configurations available, but custom orders can also be done.
- For sliding doors, the minimum individual door width is 500mm.
- The maximum individual door width is 1200mm.
- The maximum individual door height for Single full panel style is 2400mm. Door height exceeding 2400mm priced seperately upon enquiry.