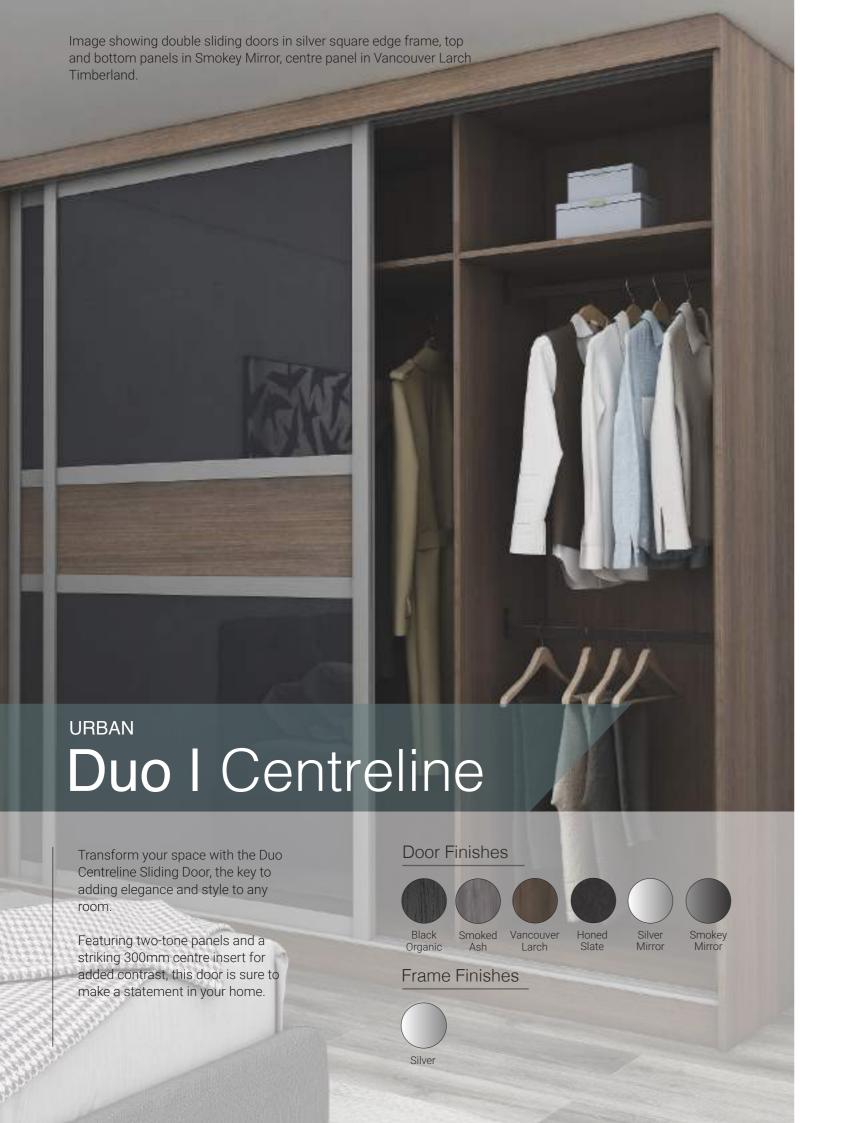

# Duo | Centreline

Panel: Top and bottom panel in the Melteca Melamine Warm White Naturale, centre 300mm panel in Silver Mirror.

SKU: CLA-DC-WWMR

Panel: Duo-Centreline in the Prime Melamine Hamptons Elm Timberland with a 300mm Silver Mirror panel, Silver Groove Frame.

SKU: CLA-DC-HEMR

Panel:Duo-Centreline in the Bestwood Melamine Vintage Ash Timberland with a 300mm Silver Mirror panel, Silver Groove Frame.

SKU: CLA-DC-VAMR

Panel: Duo-Centreline in the Bestwood Melamine Smoked Ash Timberland with a 300mm Silver Mirror panel, Silver Groove Frame.

SKU: CLA-DC-SAMR

# Door Configuration

Image showing double sliding doors in black groove frame, top and bottom panel in Black Organic, centre panel in Smokey Mirror. NEO-GROOVE Duo I Centreline Door Finishes Transform your space with the Duo Centreline Sliding Door, the key to adding elegance and style to any room. Featuring twotone panels and a striking 300mm centre insert for added contrast, this door is Frame Finishes sure to make a statement in your home.