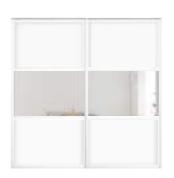

# **CLASSIC**Complete range

Our door are custom made right here in New Zealand. Manufactured from Aluminum, they are designed to last a life time. Sliding doors can be top and bottom mounted, or top hung only.

See below for our featured designs in the classic slding door range. You can also fully customise your own if you're looking for something more unique!

VISIT OUR SHOWROOM TO SEE SELECTED STYLES

Frame: Silver Groove Frame