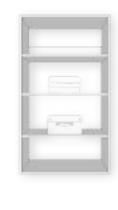

### Full Towers

Full tower with adjustable shelves.

Full tower with upper adjustable shelves, 1x drawers, and bottom shoe shelves.

Full tower with upper adjustable shelves, 2x drawers, and bottom shoe shelves.

Full tower with upper adjustable shelves, 3x drawers, and bottom shoe shelf.

Width: 400mm / 536mm / 800mm

Depth: 394mm / 520mm

Full tower with upper adjustable shelves and 4x drawers.

Full tower with upper adjustable shelves, 1x drawer, and 1x bottom pant rack.

### 800mm Full Towers

Full tower with adjustable shelves.

Full tower with upper adjustable shelves, 1x drawers, and bottom shoe shelves.

Full tower with upper adjustable shelves, 2x drawers, and bottom shoe shelves.

### Width: 400mm / 536mm / 800mm Depth: 394mm / 520mm

Full tower with upper adjustable shelves, 3x drawers, and bottom shoe shelf.

Full tower with upper adjustable shelves and 4x drawers.