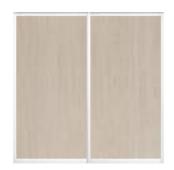

# Single | Full

Panel: Single full panel in the Melteca Melamine Warm White Naturale

SKU: CLA-SF-WW

Panel: Single full panel in the Melteca Melamine Seal Grey Naturale

SKU: CLA-SF-SG

Panel: Single full panel in the Melteca Melamine Bliss Shitake Naturale

SKU: CLA-SF-BS

Panel: Single full panel in the Prime Melamine Hamptons Elm Timberland, Silver Groove Frame.

SKU: CLA-SF-HE