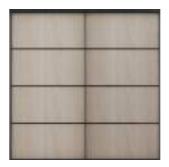

# Single | 2 Division

Panel: Single 2 Equal Division panel in the Melteca Melamine Warm White Naturale

SKU: CLA-S2D-WW

Panel: Single 2 Equal Division panel in the Bestwood Melamine Smoked Ash Timberland

SKU: CLA-S2D-SA

Panel: Single 2 Equal Division panel in the Melteca Lunar Naturale

SKU: CLA-S2D-LN

Panel: Single 2 Equal Division panel in the Silver Mirror

SKU: CLA-S2D-MR

Frame: Silver Groove Frame