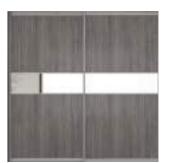

# Duo | Centreline

Panel: Top and bottom panel in the Melteca Melamine Warm White Naturale, centre 300mm panel in Silver Mirror.

SKU: CLA-DC-WWMR

Panel: Duo-Centreline in the Prime Melamine Hamptons Elm Timberland with a 300mm Silver Mirror panel, Silver Groove Frame.

# Door Configuration

Image showing double sliding doors in black groove frame, top and bottom panel in Black Organic, centre panel in Smokey Mirror. NEO-GROOVE Duo I Centreline Door Finishes Transform your space with the Duo Centreline Sliding Door, the key to adding elegance and style to any room. Featuring twotone panels and a striking 300mm centre insert for added contrast, this door is Frame Finishes sure to make a statement in your home.