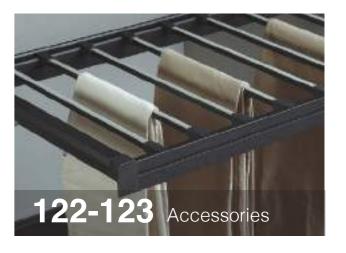

# ACCESSORIES Complete range

Our wardrobe accessory fit into our wardrobe solutions perfectly to maximize your wardrobe storage. Please visit our showroom to view our accessories range and wardrobe solutions to fit into your dream home.

### Full Towers

Full tower with adjustable shelves.

Full tower with upper adjustable shelves, 1x drawers, and bottom shoe shelves.

Full tower with upper adjustable shelves, 2x drawers, and bottom shoe shelves.

Full tower with upper adjustable shelves, 3x drawers, and bottom shoe shelf.

Width: 400mm / 536mm / 800mm

Depth: 394mm / 520mm

Full tower with upper adjustable shelves and 4x drawers.

Full tower with upper adjustable shelves, 1x drawer, and 1x bottom pant rack.