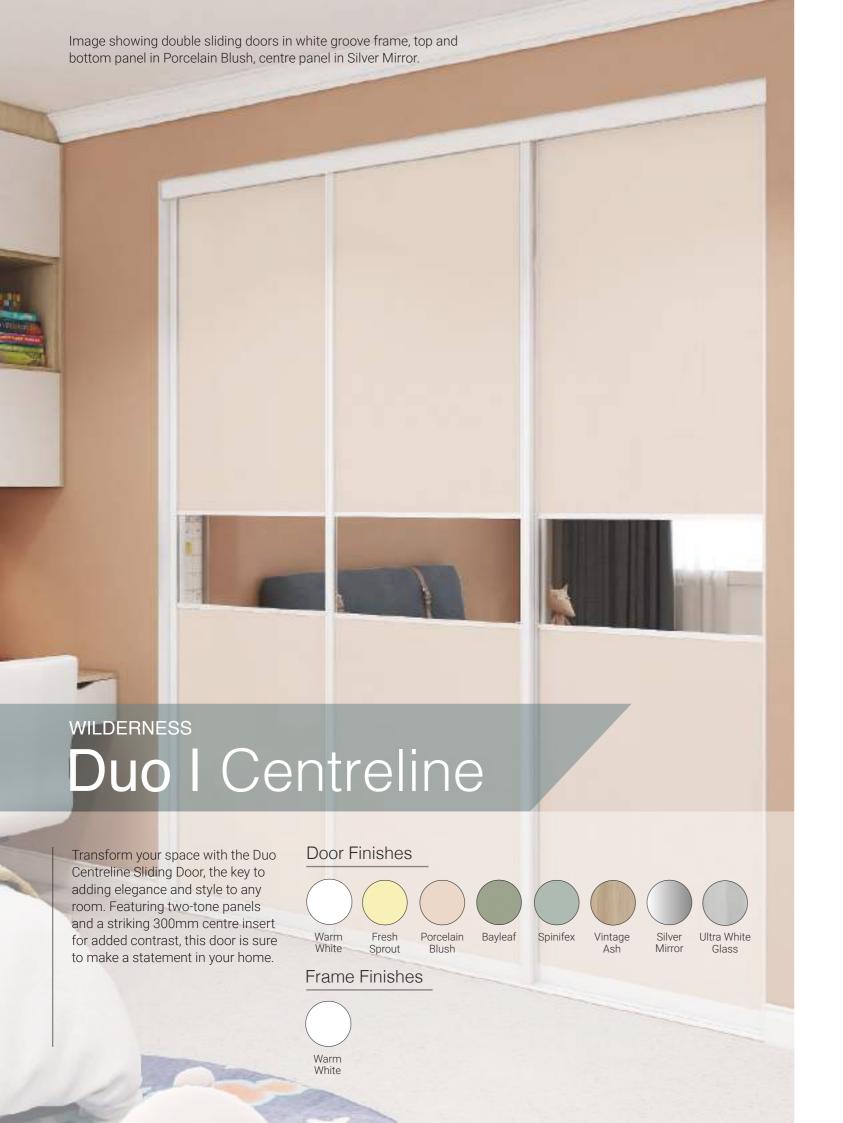

### Door Finishes

Blush

Spinifex

Mirror

Glass

Ultra White

Frame Finishes

White Groove Frame

**CHOOSE FROM OUR READY MADE DESIGNS OR CREATE** YOUR OWN.

> The Wilderness sliding door range features the white groove frame, an easy to grip door frame that brings a playful touch to the space. It is a kids favourite as well as one of our most economical choice of frame.

Sliding doors can be used in multiple settings, the bedroom, living room,

Top and bottom in Porcelain Blush, centre panel in Ultra White Glass.

#### Door Finishes

Blush

Spinifex

Glass

Frame Finishes

to your living area.