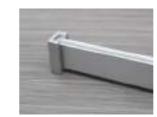

### Square Edge Frame

Vertical Width: 50mm Depth: 35mm Horizontal Divider Width: 35mm Color options: Anodized Silver, White

All our frames comes with a colour matched high quality foam cushion bumper system to prevent doors from slamming.