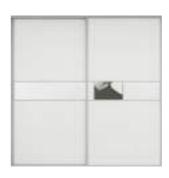

**CHOOSE FROM OUR READY MADE** 

Sliding doors can be used in multiple settings, the bedroom, living room, as wardrobe doors or room dividers.

Above:

Full Smokey Mirror.

Full Black Organic.

# Door Configuration

Image showing double sliding doors in black groove frame, top and bottom panel in Black Organic, centre panel in Smokey Mirror. NEO-GROOVE Duo I Centreline Door Finishes Transform your space with the Duo Centreline Sliding Door, the key to adding elegance and style to any room. Featuring twotone panels and a striking 300mm centre insert for added contrast, this door is Frame Finishes sure to make a statement in your home.