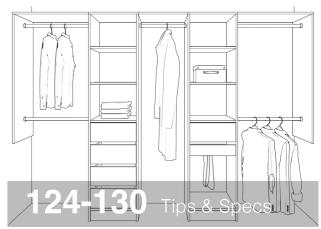

Wall hung tower with upper adjustable shelves, 1x deep drawer and 1x bottom pant rack.

See below for our full product specifications guide.