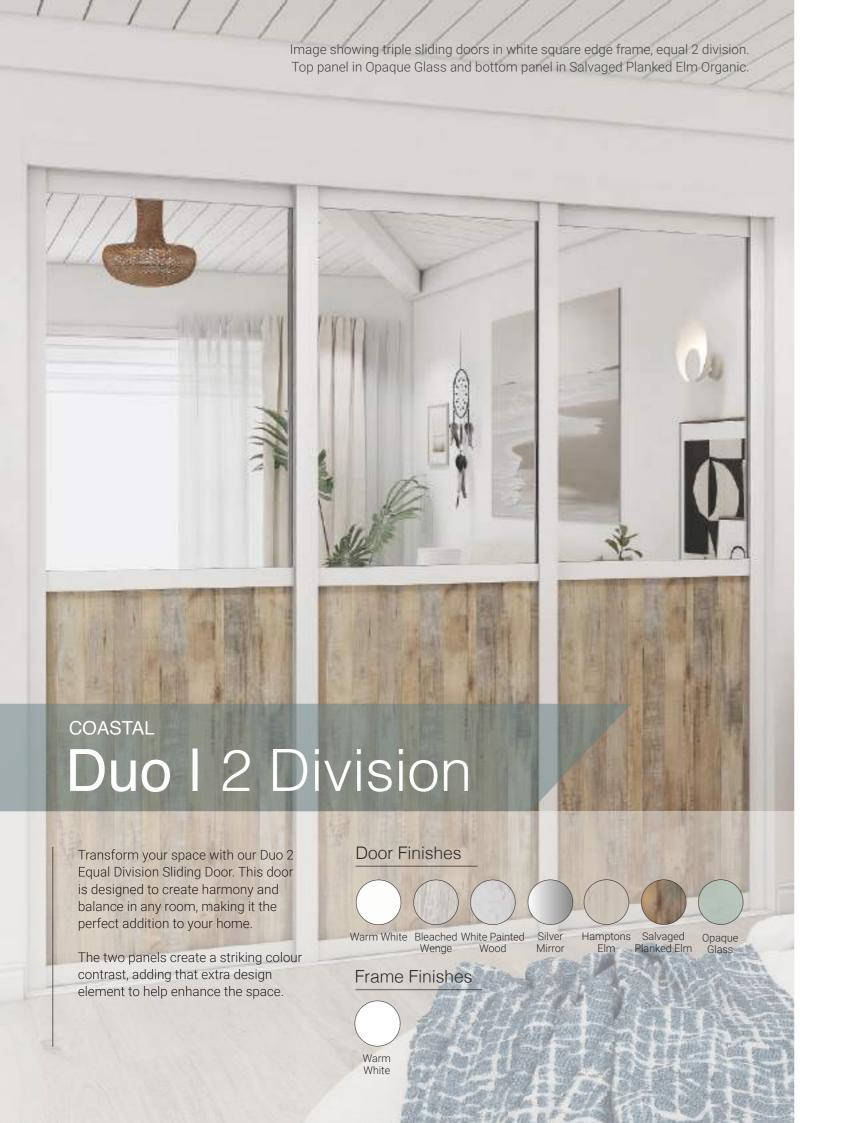

### Duo | 2 division

Panel: Top in the Opaque glass, Bottom in the Melteca Melamine Salvaged Planked Elm Organic.

SKU: COA-D2D-OGSPE

Panel: Top in the Silver Mirror, bottom in the Melteca Melamine Salvaged Planked Elm Organic.

SKU: COA-D2D-MRSPE

Panel: Top in the Opaque glass, Bottom in the Prime Melamine Hamptons Elm Timberland.

SKU: COA-D2D-OGHE

Panel: Top in the Opaque glass, Bottom in the Melteca Melamine White Painted Wood Organic

SKU: COA-D2D-OGWPW