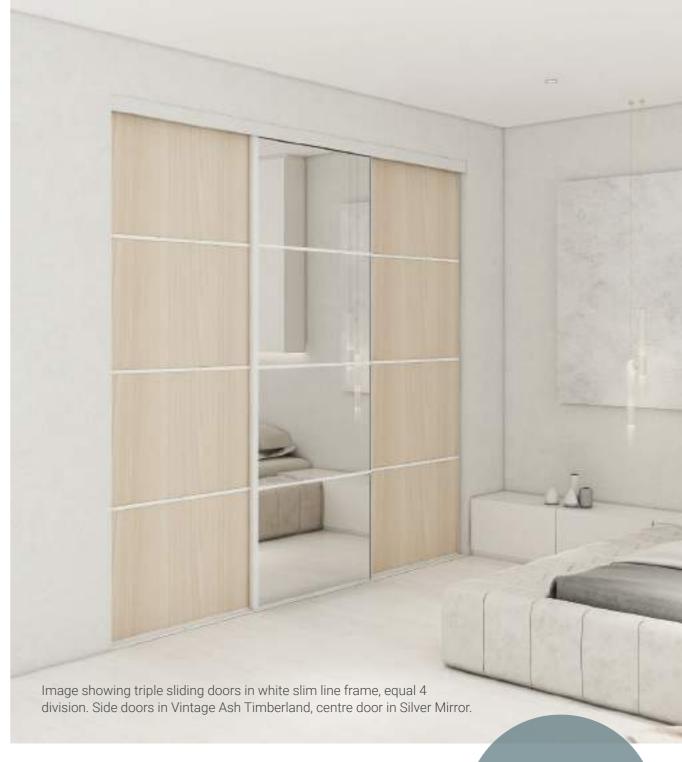

Panel: Single 4 Equal Division panel in the Melteca Lunar Naturale

SKU: CLA-S4D-LN

Panel: Single 4 Equal Division panel in the Silver Mirror

SKU: CLA-S4D-MR

Image showing double sliding doors in black groove frame, full panel in Vintage Ash Timberland.