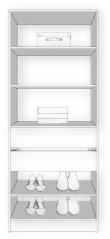

## Verve I Round Edge

Round edged vertical panels allows for maximum storage above for wardrobes with shorter door openings.

**CHOOSE FROM** A RANGE OF **TOWER SIZES TO** SUIT DIFFERENT WARDROBE SIZES.

800 mm

Full tower with top adjustable shelves, bottom shoe shelves, and 2 x finger pull drawers

Transform your bedroom storage with our Verve Round Edge wardrobe organiser.

This collection offers a variety of ready-made tower sizes with different functions, along with flexible hanging rail sizes to suit any wardrobe size and style. The top shelf sets back with curved vertical panels to allow for more top storage.