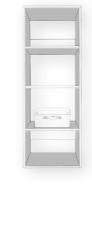

### Wardrobe Finishes

Transform your bedroom storage with our Verve Full Tower wardrobe organiser. This collection offers a

variety of ready-made tower sizes with different functions, along with flexible hanging rail sizes to suit any wardrobe size and style.

### Hanging Rails

Black

Note:

SlideShop

drawer and 1

x trouser rack

For all H1958mm wardrobes we recommend door opening heights to be more than H2200mm.

112