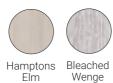

# Single | Full

Panel: Single full panel in the Melteca Melamine Warm White Naturale.

SKU: COA-SF-WW

Panel:Single full panel in the Prime Melamine Hamptons Elm Timberland.

SKU: COA-SF-HE

# Frame: White Square Edge Frame

Panel:Single full panel in the Melteca Melamine Salvaged Planked Elm Organic.

SKU: COA-SF-SP

Panel: Single full panel in the Melteca Melamine White Painted Wood Organic.

SKU: COA-SF-WPW

# Single | Full

Panel: Single full panel in the Opaque Glass.

SKU: COA-SF-OG

Panel:Single full panel in the Melteca White Washed Oak Organic

SKU: COA-SF-WWO

Panel:Single full panel in the Melteca Bleached Wenge Organic.