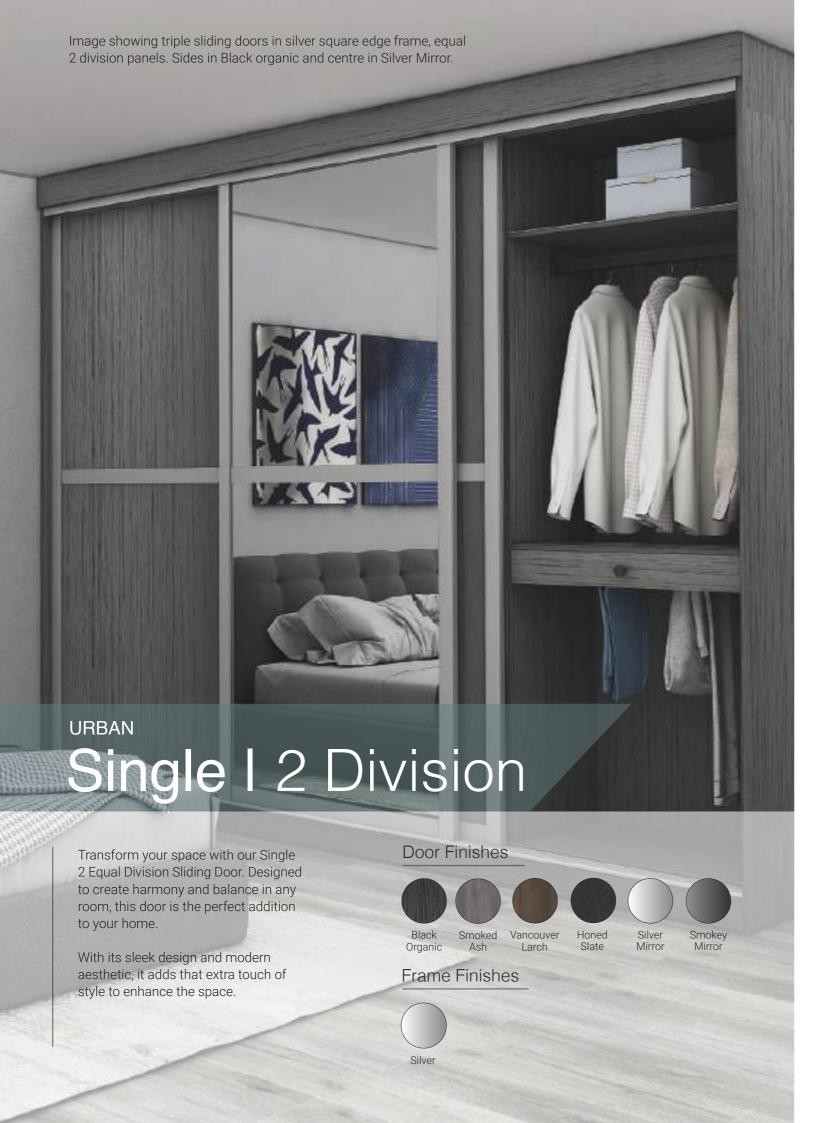

# Single | 2 division

Panel: Single colour 2 Equal Division in the Melteca Melamine Black Organic.

SKU: URB-S2D-BO

Panel: Single colour 2 Equal Division panel in the Bestwood Melamine Vancouver Larch Timberland.

SKU: URB-S2D-VL

### Frame: Silver Square Edge Frame

Panel: Single colour 2 Equal Division panel in the Prime Melamine Honed Slate Velvet.

SKU: URB-S2D-HS

Panel: Single colour 2 Equal Division panel in the Smokey Mirror

SKU: URB-S2D-SM