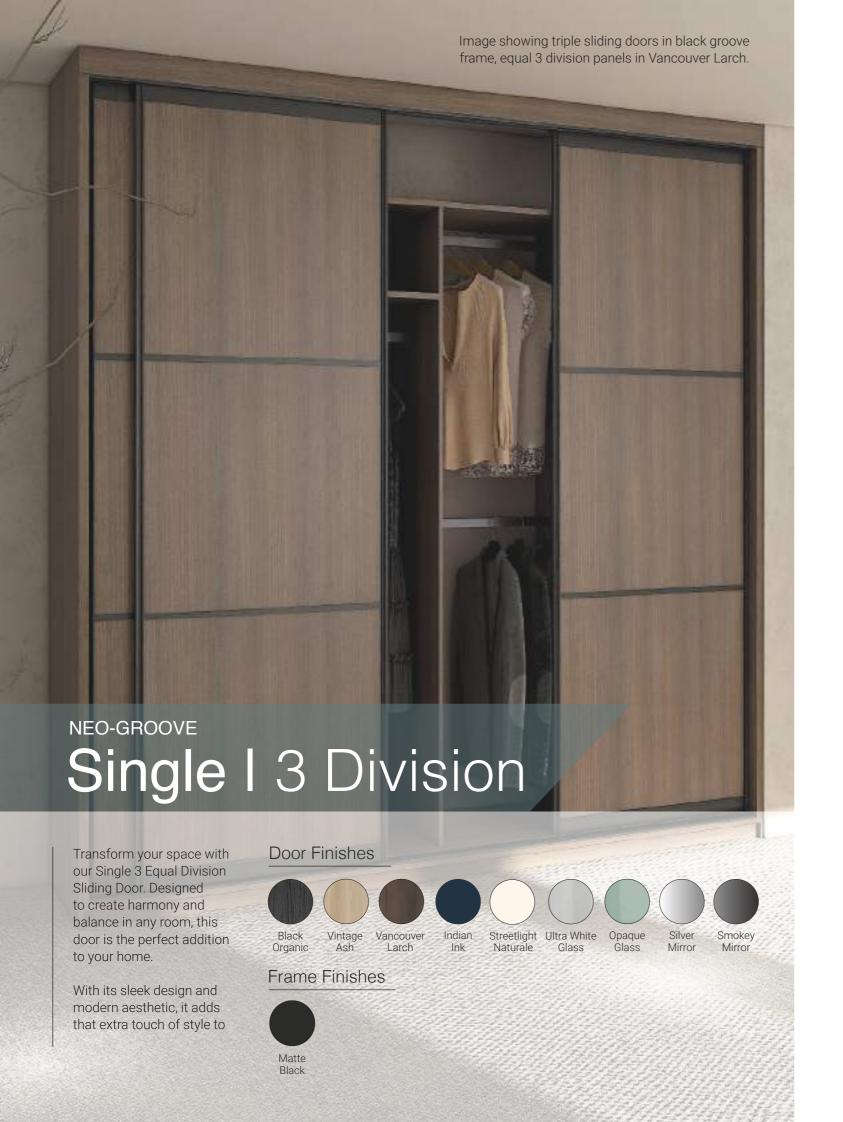

# Door Configuration

FOR MORE AVAILABLE STYLES IN THIS RANGE, SEE PG. 32-33.

FOR MORE AVAILABLE STYLES IN THIS RANGE, SEE PG. 32-33.

Transform your space with our Single 3 Equal Division Sliding Door. Designed to create harmony and balance in any room, this door is the perfect addition to your home.

With its sleek design and modern aesthetic, it adds that extra touch of style to enhance the space.