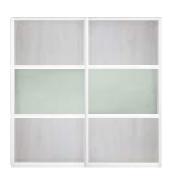

# Single | 2 division

Panel: Single colour 2 Equal Division in the Melteca Melamine Black Organic.

SKU: URB-S2D-BO

Panel: Single colour 2 Equal Division panel in the Bestwood Melamine Vancouver Larch Timberland.

SKU: URB-S2D-VL

### Frame: Silver Square Edge Frame

Panel: Single colour 2 Equal Division panel in the Prime Melamine Honed Slate Velvet.

SKU: URB-S2D-HS

Panel: Single colour 2 Equal Division panel in the Smokey Mirror

SKU: URB-S2D-SM