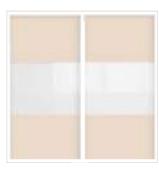

# Single | Full

Panel: Single full panel in the Melteca Melamine Warm White Naturale.

SKU: WIL-SF-WW

Panel: Single full panel in the Melteca Melamine Fresh Sprout Naturale.

SKU: WIL-SF-FS

Panel: Single full panel in the Melteca Melamine Porcelain Blush Naturale.

SKU: WIL-SF-PB