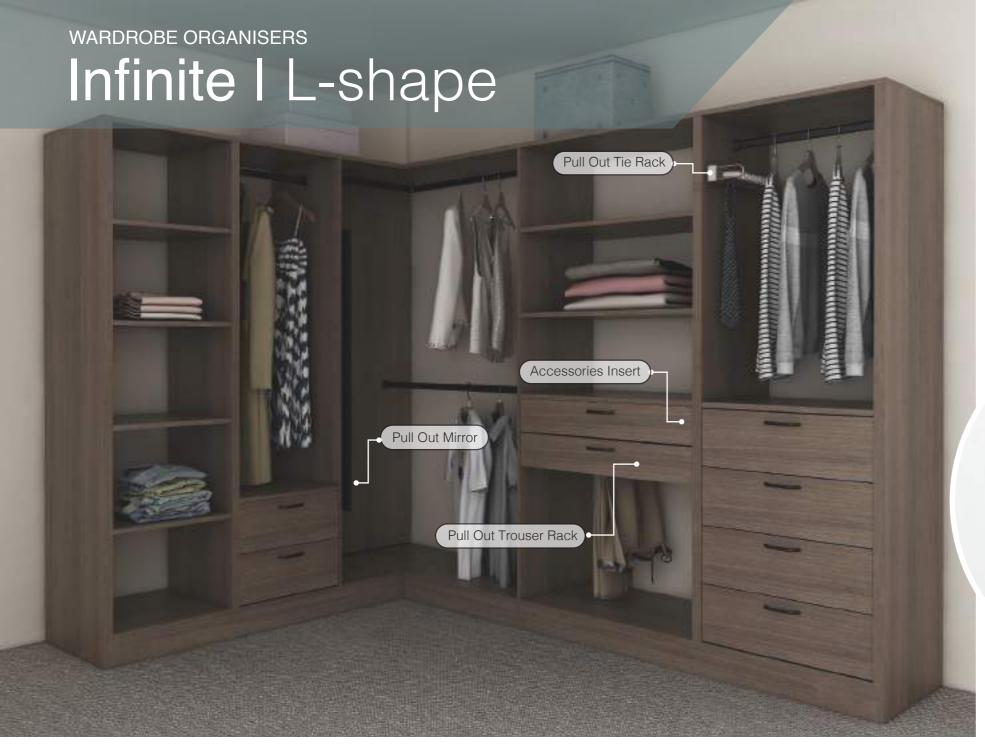

### Handle Styles

Classic Round

Slim Straight

Deluxe

Finger Pull

Hanging Rails

Black

Transform your bedroom storage with our Infinite L-Shape wardrobe organiser.

This collection offers a variety of readymade tower sizes with different functions, along with flexible hanging rail sizes. The organiser sit on a plinth to create a completed continuous look, suitable for corners and walk in wardrobes.