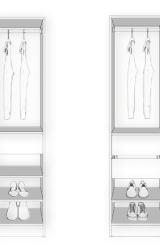

## Verve I Round Edge

Round edged vertical panels allows for maximum storage above for wardrobes with shorter door openings.

**CHOOSE FROM** A RANGE OF **TOWER SIZES TO** SUIT DIFFERENT WARDROBE SIZES.

800 mm

Full tower with top adjustable shelves, bottom shoe shelves, and 2 x finger pull drawers

Transform your bedroom storage with our Verve Round Edge wardrobe organiser.

This collection offers a variety of ready-made tower sizes with different functions, along with flexible hanging rail sizes to suit any wardrobe size and style. The top shelf sets back with curved vertical panels to allow for more top storage.