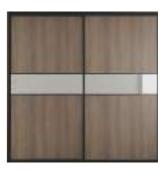

# Duo | 3 Division

Panel:Top and bottom in the Melteca Melamine Warm Whihte Naturale, centre in Silver Mirror.

SKU: COA-D3D-WWMR

Panel: Top and bottom in the Prime Melamine Hamptons Elm Timberland, centre in Silver Mirror

SKU: COA-D3D-HEMR

Panel: Top and bottom in the Melteca Melamine White Painted Wood Organic, centre in Opaque glass.

SKU: COA-D3D-WPWOG

Panel: Top and bottom in the Melteca Melamine White Washed Oak, centre in Opaque