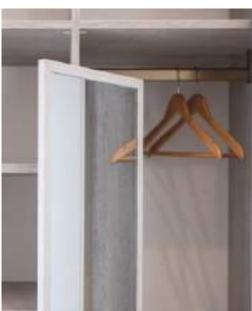

### Hanging Rails

Black

Note:

For all H1958mm wardrobes we recommend door opening heights to be more than H2200mm.

Choose from our range of handles or go handle-less!

**CHOOSE FROM** A RANGE OF **TOWER SIZES TO** SUIT DIFFERENT WARDROBE SIZES.

### Hanging Rails

Black

Note:

SlideShop

drawer and 1

x trouser rack

For all H1958mm wardrobes we recommend door opening heights to be more than H2200mm.

112