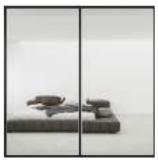

**CHOOSE FROM OUR READY MADE** 

Sliding doors can be used in multiple settings, the bedroom, living room, as wardrobe doors or room dividers.

Above:

Full Smokey Mirror.

Full Black Organic.