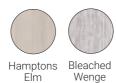

# Single | Full

Panel: Single full panel in the Melteca Melamine Warm White Naturale.

SKU: COA-SF-WW

Panel:Single full panel in the Prime Melamine Hamptons Elm Timberland.

SKU: COA-SF-HE

# Single | Full

Panel: Single full panel in the Opaque Glass.

SKU: COA-SF-OG

Panel:Single full panel in the Melteca White Washed Oak Organic

SKU: COA-SF-WWO

Panel:Single full panel in the Melteca Bleached Wenge Organic.