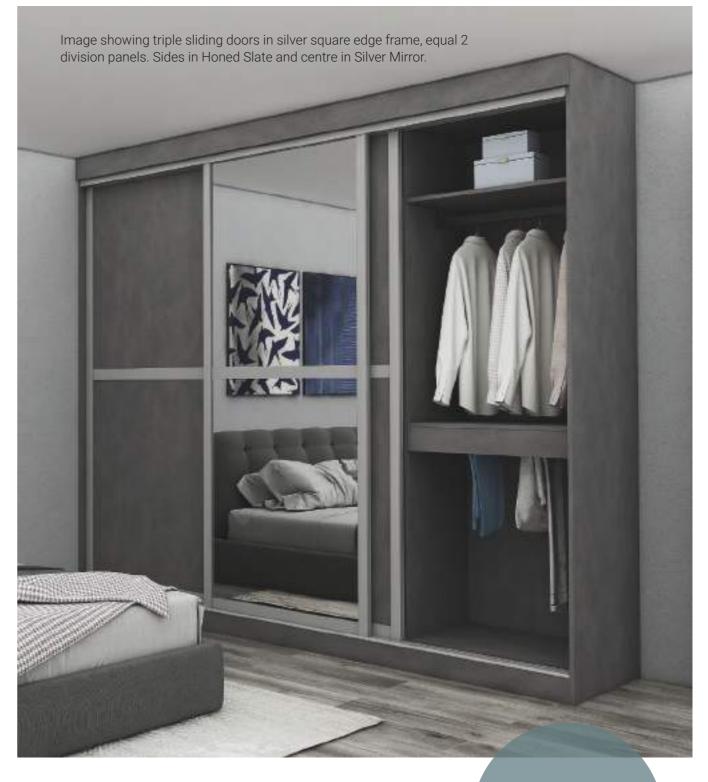

# Single | Full

Panel: Single full panel in the Melteca Melamine Black Organic.

SKU:URB-SF-BO

Panel: Single full panel in the Bestwood Melamine Smoked Ash Timberland.

SKU: URB-SF-SA

# Frame: Silver Square Edge Frame

Panel:Single full panel in the Bestwood Melamine Vancouver Larch Timberland.

SKU:URB-SF-VL

Panel: Single full panel in the Smokey Mirror.

SKU: URB-SF-SM

# Single | Full

Panel: Single full panel in the Smokey Mirror.

SKU: URB-SF-SM

Panel: Single full panel in the Prime Melamine Honed Slate Velvet.

SKU: URB-SF-HS

Panel: Single full panel in the Prime Melamine Ironsand Embossed

SKU: URB-SF-IS

Panel: Single full panel in the Melteca Melamine New Pewter Haze Timberland

SKU: URB-SF-NPH

# Single | 2 division

Panel: Single colour 2 Equal Division in the Melteca Melamine Black Organic.

SKU: URB-S2D-BO

Panel: Single colour 2 Equal Division panel in the Bestwood Melamine Vancouver Larch Timberland.

SKU: URB-S2D-VL

### Frame: Silver Square Edge Frame

Panel: Single colour 2 Equal Division panel in the Prime Melamine Honed Slate Velvet.

SKU: URB-S2D-HS

Panel: Single colour 2 Equal Division panel in the Smokey Mirror

SKU: URB-S2D-SM

### Duo | Centreline

Panel: Top and bottom in the Black Organic, centre 300mm strip in Smokey Mirror.

SKU: URB-DC-BOSM

Panel: Top and bottom in the Bestwood Melamine Smoked Ash Timberland, centre 300mm strip in Smokey Mirror.

SKU: URB-DC-SASM

Panel: Top and bottom in the Bestwood Melamine Vancouver Larch Timberland, centre 300mm strip in Silver Mirror.

SKU: URB-DC-VLSM

Panel: Top and bottom in the Smokey Mirror, centre 300mm strip in the Bestwood Melamine Smoked Ash Timberland.

SKU: URB-DC-SMSA

# Duo | Centreline

Panel: Top and bottom in the Smokey Mirror, centre 300mm strip in the Bestwood Melamine Vancouver Larch Timberland.

SKU: URB-DC-SMVL

Panel: Top and bottom in the Silver Mirror, centre 300mm strip in the Bestwood Melamine Vancouver Larch Timberland.

SKU: URB-DC-MRVL

Panel: Top and bottom in the Prime Melamine Honed Slate Velvet, centre 300mm strip in Smokey Mirror.

SKU: URB-DC-HSSM

Panel: Top and bottom in the Prime Melamine Ironsand Velvet, centre 300mm strip in Smokey Mirror.

SKU: URB-DC-ISSM

**CHOOSE FROM OUR READY MADE DESIGNS OR CREATE** YOUR OWN.

> The Executive Sliding Door range features the Black Slim line frame, light and modern in its nature. This range is perfect for modern interiors that has a darker colour scheme.