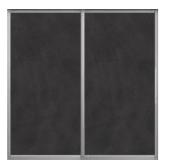

# Single | Full

Panel: Single full panel in the Melteca Melamine Black Organic.

SKU:URB-SF-BO

Panel: Single full panel in the Bestwood Melamine Smoked Ash Timberland.

SKU: URB-SF-SA

# Frame: Silver Square Edge Frame

Panel:Single full panel in the Bestwood Melamine Vancouver Larch Timberland.

SKU:URB-SF-VL

Panel: Single full panel in the Smokey Mirror.

SKU: URB-SF-SM

# Single | Full

Panel: Single full panel in the Smokey Mirror.

SKU: URB-SF-SM

Panel: Single full panel in the Prime Melamine Honed Slate Velvet.

SKU: URB-SF-HS

Panel: Single full panel in the Prime Melamine Ironsand Embossed