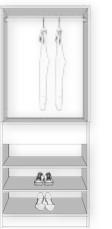

Full tower with top adjustable shelves, bottom shoe shelves, and 2 x finger pull drawers

Transform your bedroom storage with our Verve Round Edge wardrobe organiser.

This collection offers a variety of ready-made tower sizes with different functions, along with flexible hanging rail sizes to suit any wardrobe size and style. The top shelf sets back with curved vertical panels to allow for more top storage.

### Full Towers

Full tower with adjustable shelves.

Full tower with upper adjustable shelves, 1x drawers, and bottom shoe shelves.

Full tower with upper adjustable shelves, 2x drawers, and bottom shoe shelves.

Full tower with upper adjustable shelves, 3x drawers, and bottom shoe shelf.

Width: 400mm / 536mm / 800mm

Depth: 394mm / 520mm

Full tower with upper adjustable shelves and 4x drawers.

Full tower with upper adjustable shelves, 1x drawer, and 1x bottom pant rack.