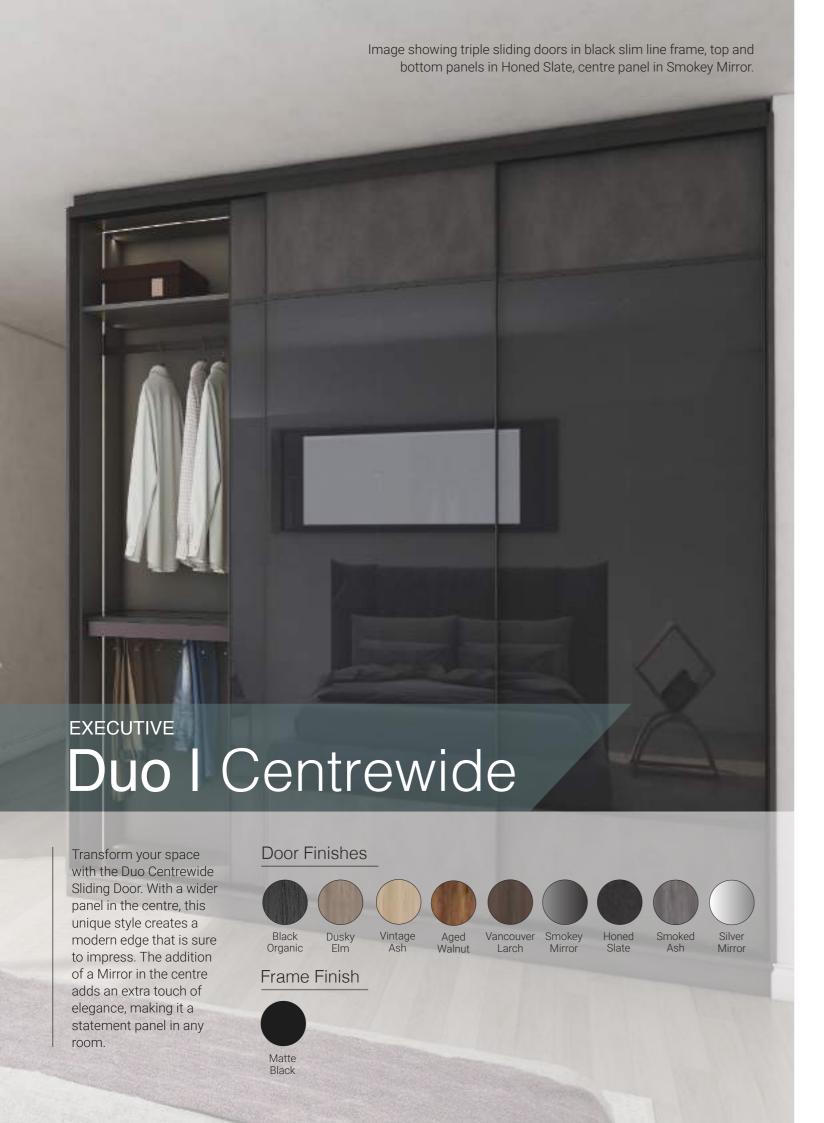

### Duo | Centrewide

Panel: Top and bottom in the Bestwood Melamine Vancouver Larch Timberland, centre panel in Smokey Mirror.

SKU: EXE-DCW-VLSM

Panel: Top and bottom in the Prime Melamine Honed Slate Velvet, centre panel in Smokey Mirror.

SKU: EXE-DCW-HSSM