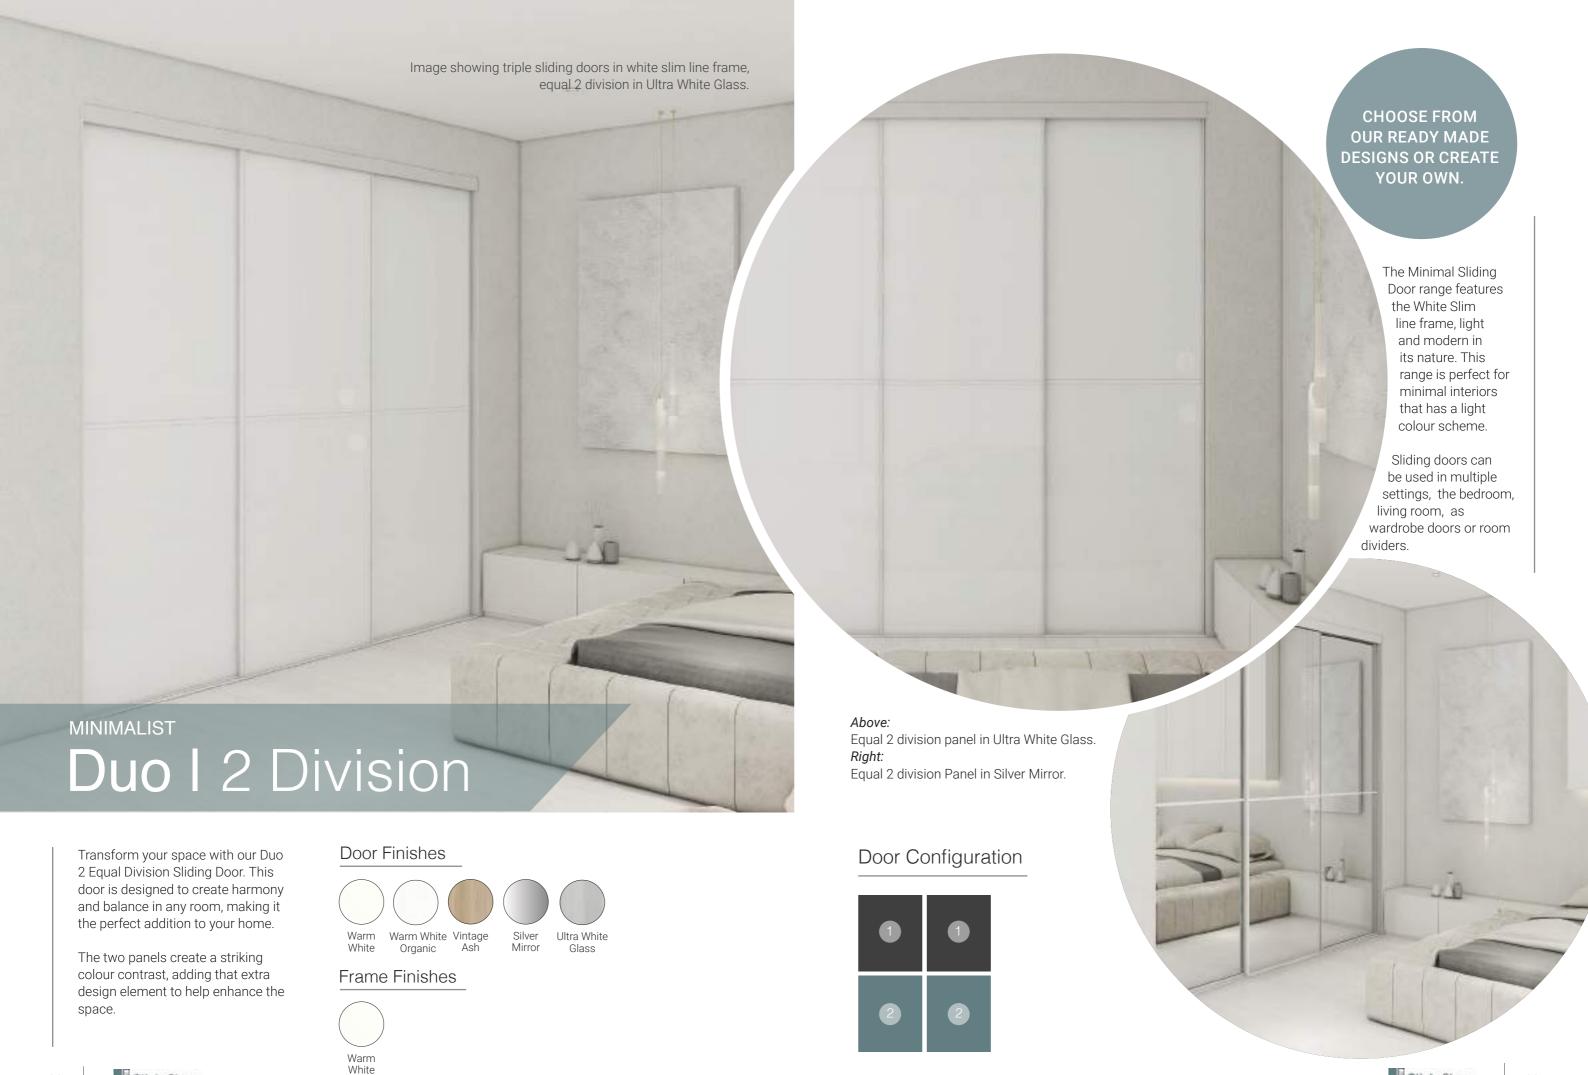

# **Explore**Our Collections

View our latest products on offer for sliding doors and wardrobe solutions. For more project photos, visit our website slideshop.co.nz.

yet stylish with the single full panel door.

**CHOOSE FROM OUR READY MADE** 

Sliding doors can be used in multiple settings, the bedroom, living room, as wardrobe doors or room dividers.

Above:

Full Smokey Mirror.

Full Black Organic.

### Single | 2 division

Panel: Single 2 Equal Division panel in the Melteca Melamine Warm White Naturale.

SKU: MIN-S2D-WW

Panel: Single 2 Equal Division panel in the Bestwood Melamine Vintage Ash

SKU: MIN-S2D-VA

Panel: Single 2 Equal Division panel in the Ultra White glass.

SKU: MIN-S2D-UG

Panel: Single 2 Equal Division panel in the Silver Mirror

SKU: MIN-S2D-MR