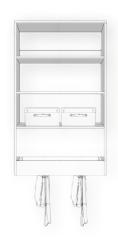

## Verve I Round Edge

Round edged vertical panels allows for maximum storage above for wardrobes with shorter door openings.

**CHOOSE FROM** A RANGE OF **TOWER SIZES TO** SUIT DIFFERENT WARDROBE SIZES.

800 mm

Full tower with top adjustable shelves, bottom shoe shelves, and 2 x finger pull drawers

Transform your bedroom storage with our Verve Round Edge wardrobe organiser.

This collection offers a variety of ready-made tower sizes with different functions, along with flexible hanging rail sizes to suit any wardrobe size and style. The top shelf sets back with curved vertical panels to allow for more top storage.