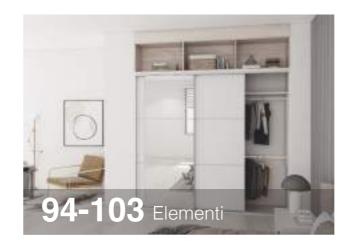

# **ELEMENTI**Complete range

Our door are custom made right here in New Zealand. Manufactured from Aluminum, they are designed to last a life time. Sliding doors can be top and bottom mounted, or top hung only.

See below for our featured designs in the classic slding door range. You can also fully customise your own if you're looking for something more unique!

VISIT OUR SHOWROOM TO SEE SELECTED STYLES

Frame: Silver Slim Line Frame