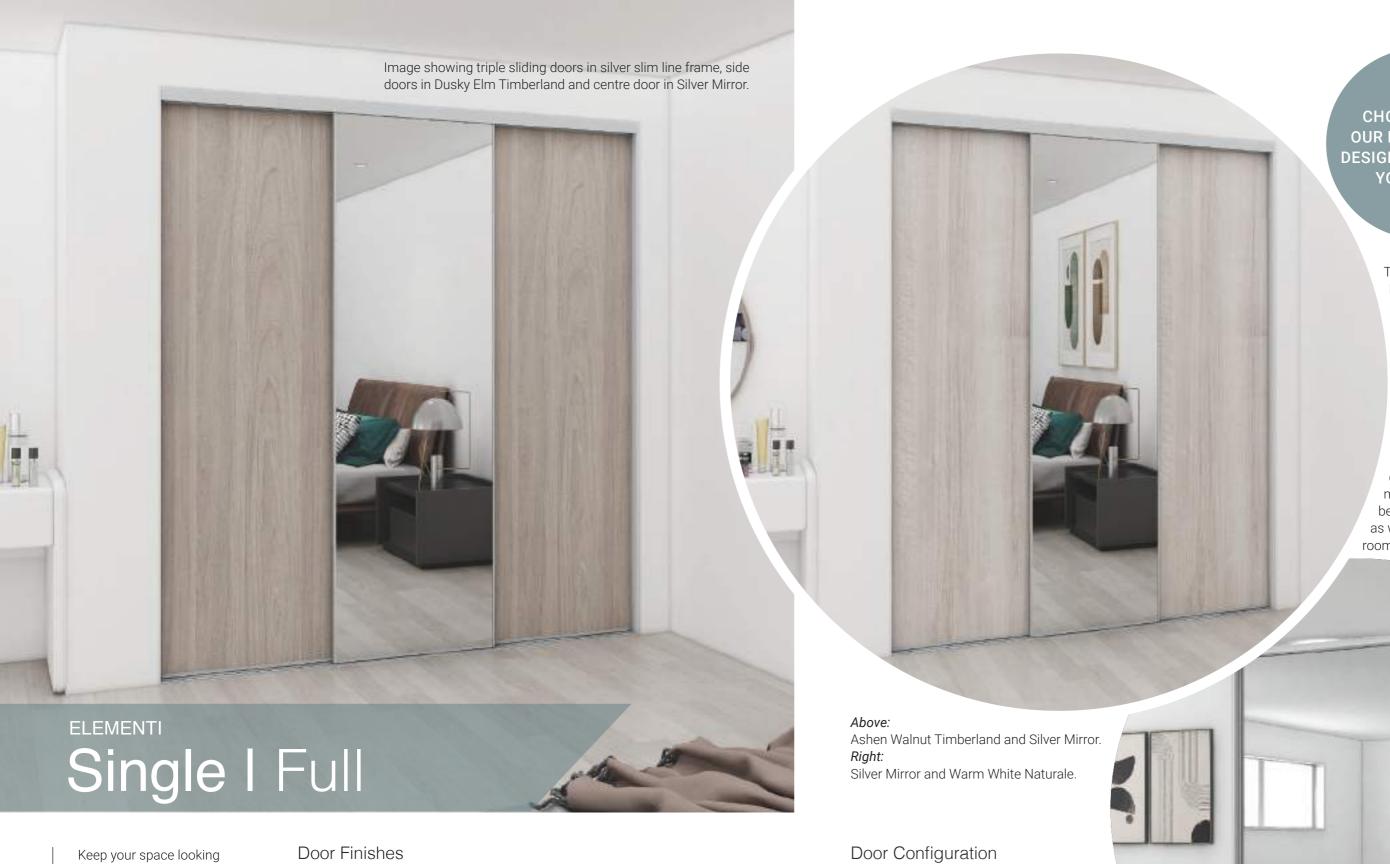

### Single | Full

Panel: Single full panel in the Melteca Melamine Seal Grey Naturale.

SKU: ELE-SF-SG

Panel: Single full panel in the Silver Mirror

SKU: ELE-SF-VMR

Panel: Single full panel in the Bestwood Melamine Dusky Elm Timberland.

SKU: ELE-SF-DE

Panel: Single full panel in the Prime Melamine Ashen Walnut Timberland.

SKU: ELE-SF-AS