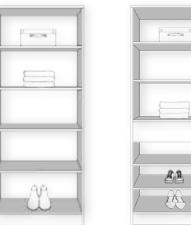

### Full Towers

Full tower with adjustable shelves.

Full tower with upper adjustable shelves, 1x drawers, and bottom shoe shelves.

Full tower with upper adjustable shelves, 2x drawers, and bottom shoe shelves.

Full tower with upper adjustable shelves, 3x drawers, and bottom shoe shelf.

Width: 400mm / 536mm / 800mm

Depth: 394mm / 520mm

Full tower with upper adjustable shelves and 4x drawers.

Full tower with upper adjustable shelves, 1x drawer, and 1x bottom pant rack.