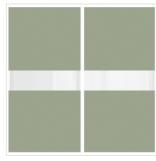

# Single | 4 Division

Panel: Single 4 Equal Division panel in the Melteca Melamine Warm White Naturale

SKU: CLA-S4D-WW

Panel: Single 4 Equal Division panel in the Bestwood Melamine Smoked Ash Timberland

SKU: CLA-S4D-SA

Panel: Single 4 Equal Division panel in the Melteca Lunar Naturale

SKU: CLA-S4D-LN

Panel: Single 4 Equal Division panel in the Silver Mirror

SKU: CLA-S4D-MR

Image showing double sliding doors in black groove frame, full panel in Vintage Ash Timberland.