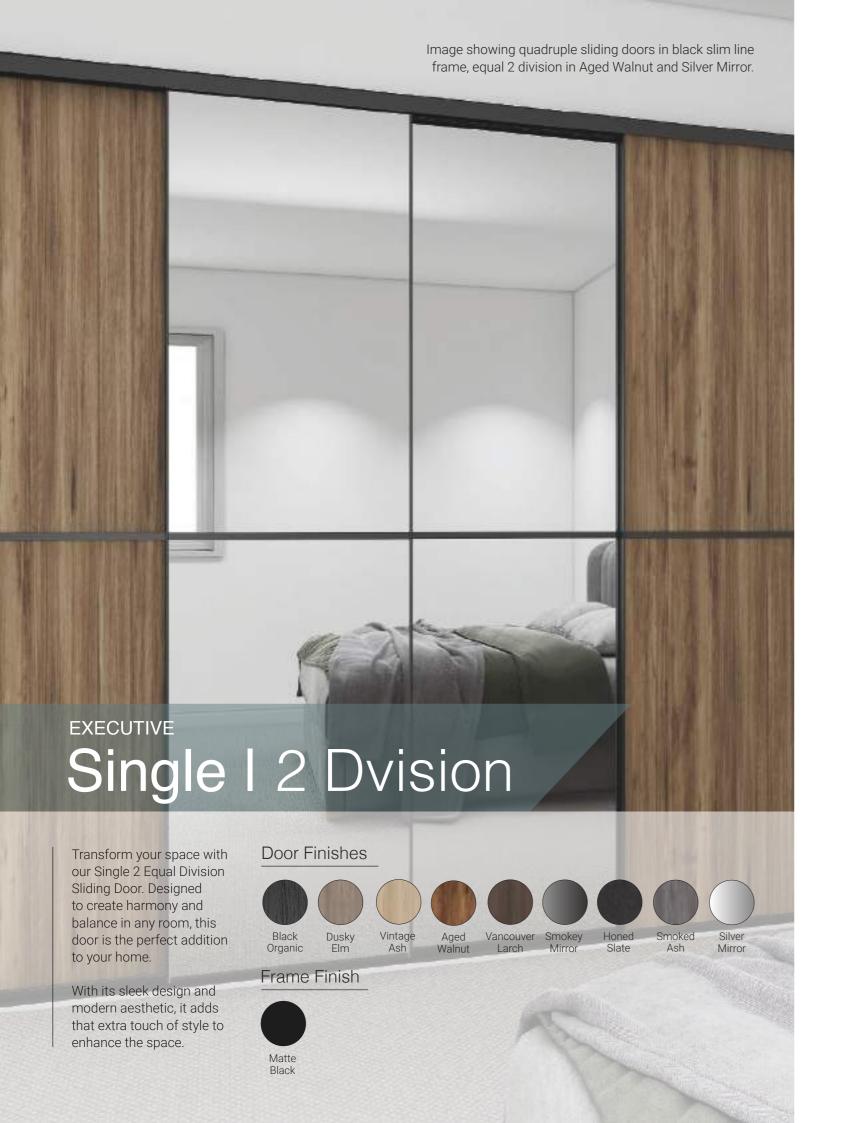

# Single | 2 Division

Panel: Single 2 Equal Division panel in the Melteca Melamine Warm White Naturale

SKU: CLA-S2D-WW

Panel: Single 2 Equal Division panel in the Bestwood Melamine Smoked Ash Timberland

SKU: CLA-S2D-SA

Panel: Single 2 Equal Division panel in the Melteca Lunar Naturale

SKU: CLA-S2D-LN

Panel: Single 2 Equal Division panel in the Silver Mirror

SKU: CLA-S2D-MR

Frame: Silver Groove Frame

# Door Configuration

FOR MORE AVAILABLE STYLES IN THIS RANGE, SEE PG. 32-33.

FOR MORE AVAILABLE STYLES IN THIS RANGE, SEE PG. 32-33.

Transform your space with our Single 3 Equal Division Sliding Door. Designed to create harmony and balance in any room, this door is the perfect addition to your home.

With its sleek design and modern aesthetic, it adds that extra touch of style to enhance the space.