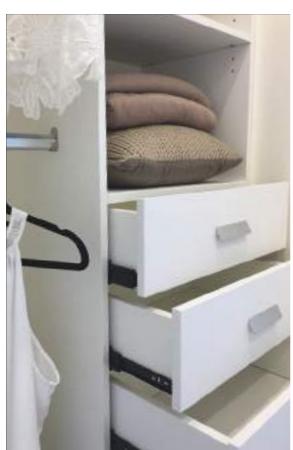

### Full Towers

Full tower with adjustable shelves.

Full tower with upper adjustable shelves, 1x drawers, and bottom shoe shelves.

Full tower with upper adjustable shelves, 2x drawers, and bottom shoe shelves.

Full tower with upper adjustable shelves, 3x drawers, and bottom shoe shelf.

Width: 400mm / 536mm / 800mm

Depth: 394mm / 520mm

Full tower with upper adjustable shelves and 4x drawers.

Full tower with upper adjustable shelves, 1x drawer, and 1x bottom pant rack.