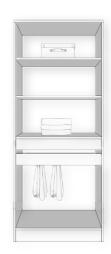

### Handle Styles

Classic Round

Slim Straight

Deluxe

Finger Pull

Hanging Rails

Black

Transform your bedroom storage with our Infinite L-Shape wardrobe organiser.

This collection offers a variety of readymade tower sizes with different functions, along with flexible hanging rail sizes. The organiser sit on a plinth to create a completed continuous look, suitable for corners and walk in wardrobes.