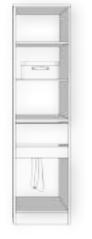

## Milan I Wall Hung

CHOOSE FROM A RANGE OF **TOWER SIZES TO** SUIT DIFFERENT WARDROBE SIZES.

### Brackets

Featuring lamello Camlock System with cover caps to match wardrobe colours.

Transform your bedroom storage with our Milan Wall Hung wardrobe organiser.

This collection offers a variety of ready-made tower sizes with different functions, along with flexible hanging rail sizes to suit any wardrobe size and style.